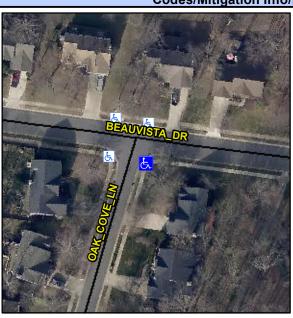

## **Access Compliance Report Public Rights-of-Way** (Curb Ramps)

Intersection ID: 2776 Main Street: BEAUVISTA DR Cross Street: OAK\_COVE\_LN Location: SE **ADA ID: FED9538D002C** Ramp Type: PerpDiag Initial Pass/Fail: Fail **Overall Compliance: No** Severity Score: 46.25

**Codes/Mitigation Info/Possible Solution** 

Street 1 Name Stop Condition-Street 2 Street 2 Name Stop Condition-Street 1 **BEAUVISTA DR** None OAK COVE LN StopSign Possible Solutions: Remove & Replace Curb Ramp With **Two New Directional Ramps or** Equivalent. Surveyor Notes: N/A PROW/ADA: Not Found, R304.5.1, R304.2.2, R304.5.3