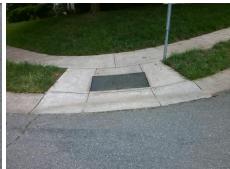

## **Access Compliance Report Public Rights-of-Way** (Curb Ramps)

Intersection ID: 2776 Main Street: BEAUVISTA DR Cross Street: OAK\_COVE\_LN Location: SE **ADA ID: FED9538D002C** Ramp Type: PerpDiag Initial Pass/Fail: Fail **Overall Compliance: No** Severity Score: 46.25

**Codes/Mitigation Info/Possible Solution** 

Street 1 Name Stop Condition-Street 2 Street 2 Name Stop Condition-Street 1 **BEAUVISTA DR** None OAK COVE LN StopSign Possible Solutions: Remove & Replace Curb Ramp With **Two New Directional Ramps or** Equivalent. Surveyor Notes: N/A PROW/ADA: Not Found, R304.5.1, R304.2.2, R304.5.3

Total Cost: 3200.00

| Field Measurements/Component Compliance |                       |       |      |                             |      |
|-----------------------------------------|-----------------------|-------|------|-----------------------------|------|
| Compliance Description Data             |                       | Data  | Comp | liance Description          | Data |
| N/A                                     | Ramp Length (in)      | 45.0  | No   | Ramp Slope (%)              | 12.6 |
| No                                      | Ramp Width (in)       | 43.0  | No   | Ramp XSlope (%)             | 5.1  |
| N/A                                     | Flare Type LT         | N/A   | N/A  | Flare Type RT               | N/A  |
| N/A                                     | Flare Slope LT (%)    | N/A   | N/A  | Flare Slope RT (%)          | N/A  |
| N/A                                     | Flare Traversable LT? | N/A   | N/A  | Flare Traversable RT?       | N/A  |
| N/A                                     | Landing Length (in)   | N/A   | N/A  | DWS Provided?               | N/A  |
| N/A                                     | Landing Width (in)    | N/A   | N/A  | DWS Contrast?               | N/A  |
| N/A                                     | Landing Slope (%)     | N/A   | N/A  | DWS Length (in)             | N/A  |
| N/A                                     | Landing X Slope (%)   | N/A   | N/A  | DWS Full Width?             | N/A  |
| N/A                                     | Landing Curb? (Y/N)   | N/A   | N/A  | DWS Offset (in)             | N/A  |
| N/A                                     | Shared Landing?       | N/A   |      |                             |      |
| N/A                                     | Gutter Ponding?       | N/A   | N/A  | Gutter Slope (%)            | N/A  |
| N/A                                     | Gutter Lip Ht (in)    | N/A   | N/A  | Gutter X Slope (%)          | N/A  |
| N/A                                     | Painted X Walk1?      | No    | N/A  | Painted X Walk2?            | No   |
|                                         | X Walk 1 Direction    | To NE |      | X Walk 2 Direction          | To W |
| N/A                                     | X Walk 1 Width (in)   | N/A   | N/A  | X Walk 2 Width (in)         | N/A  |
|                                         | X Walk 1 Slope (%)    | 3.9   |      | X Walk 2 Slope (%)          | 3.3  |
|                                         | X Walk 1 X Slope (%)  | 1.9   |      | X Walk 2 X Slope (%)        | 1.5  |
| N/A                                     | Ramp inside XWalk1?   | N/A   | N/A  | Ramp inside XWalk2?         | N/A  |
|                                         | Road Slope (%)        | 3.7   | N/A  | Clear Space?                | N/A  |
|                                         | Road X Slope (%)      | 4.5   | N/A  | Clear Space to XWalk (in)   | N/A  |
| N/A                                     | Any Obstructions?     | N/A   | N/A  | Storm Grate/Utility Hazard? | N/A  |
|                                         | Obstruction Type      |       |      | Storm Grate/Utility Type    |      |
|                                         |                       | N/A   |      |                             | N/A  |
|                                         |                       |       | Yes  | Surface Condition? (G/P)    | Good |
| 10000                                   |                       |       |      |                             |      |