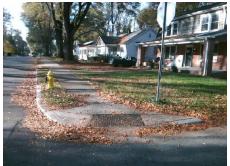

Surveyor Notes:
N/A

PROW/ADA:
Not Found, R304.2.2

Total Cost: \$ 3200.00

| Field Measurements/Component Compliance |                       |      |                        |                             |      |
|-----------------------------------------|-----------------------|------|------------------------|-----------------------------|------|
| Compliance Description                  |                       | Data | Compliance Description |                             | Data |
| N/A                                     | Ramp Length (in)      | 25.0 | No                     | Ramp Slope (%)              | 11.0 |
| Yes                                     | Ramp Width (in)       | 48.0 | Yes                    | Ramp XSlope (%)             | 1.3  |
| N/A                                     | Flare Type LT         | N/A  | N/A                    | Flare Type RT               | N/A  |
| N/A                                     | Flare Slope LT (%)    | N/A  | N/A                    | Flare Slope RT (%)          | N/A  |
| N/A                                     | Flare Traversable LT? | N/A  | N/A                    | Flare Traversable RT?       | N/A  |
| N/A                                     | Landing Length (in)   | N/A  | N/A                    | DWS Provided?               | N/A  |
| N/A                                     | Landing Width (in)    | N/A  | N/A                    | DWS Contrast?               | N/A  |
| N/A                                     | Landing Slope (%)     | N/A  | N/A                    | DWS Length (in)             | N/A  |
| N/A                                     | Landing X Slope (%)   | N/A  | N/A                    | DWS Full Width?             | N/A  |
| N/A                                     | Landing Curb? (Y/N)   | N/A  | N/A                    | DWS Offset (in)             | N/A  |
| N/A                                     | Shared Landing?       | N/A  |                        |                             |      |
| N/A                                     | Gutter Ponding?       | N/A  | N/A                    | Gutter Slope (%)            | N/A  |
| N/A                                     | Gutter Lip Ht (in)    | 2.0  | N/A                    | Gutter X Slope (%)          | N/A  |
| N/A                                     | Painted X Walk1?      | No   | N/A                    | Painted X Walk2?            | No   |
|                                         | X Walk 1 Direction    | To E |                        | X Walk 2 Direction          | To N |
| N/A                                     | X Walk 1 Width (in)   | N/A  | N/A                    | X Walk 2 Width (in)         | N/A  |
|                                         | X Walk 1 Slope (%)    | 2.9  |                        | X Walk 2 Slope (%)          | 2.5  |
|                                         | X Walk 1 X Slope (%)  | 0.3  |                        | X Walk 2 X Slope (%)        | 3.3  |
| N/A                                     | Ramp inside XWalk1?   | N/A  | N/A                    | Ramp inside XWalk2?         | N/A  |
|                                         | Road Slope (%)        | 3.2  | N/A                    | Clear Space?                | N/A  |
|                                         | Road X Slope (%)      | 4.1  | N/A                    | Clear Space to XWalk (in)   | N/A  |
| N/A                                     | Any Obstructions?     | N/A  | N/A                    | Storm Grate/Utility Hazard? | N/A  |
|                                         | Obstruction Type      |      |                        | Storm Grate/Utility Type    |      |
|                                         |                       | N/A  |                        |                             | N/A  |
|                                         |                       |      | Yes                    | Surface Condition? (G/P)    | Good |
|                                         |                       | ,    | •                      | , ,                         |      |