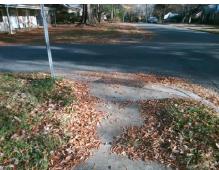

Surveyor Notes:
N/A

PROW/ADA:
Not Found, R304.2.2

Total Cost: \$ 3200.00

| Field Measurements/Component Compliance |                       |      |                        |                             |      |
|-----------------------------------------|-----------------------|------|------------------------|-----------------------------|------|
| Compliance Description                  |                       | Data | Compliance Description |                             | Data |
| N/A                                     | Ramp Length (in)      | 25.0 | No                     | Ramp Slope (%)              | 11.0 |
| Yes                                     | Ramp Width (in)       | 48.0 | Yes                    | Ramp XSlope (%)             | 1.3  |
| N/A                                     | Flare Type LT         | N/A  | N/A                    | Flare Type RT               | N/A  |
| N/A                                     | Flare Slope LT (%)    | N/A  | N/A                    | Flare Slope RT (%)          | N/A  |
| N/A                                     | Flare Traversable LT? | N/A  | N/A                    | Flare Traversable RT?       | N/A  |
| N/A                                     | Landing Length (in)   | N/A  | N/A                    | DWS Provided?               | N/A  |
| N/A                                     | Landing Width (in)    | N/A  | N/A                    | DWS Contrast?               | N/A  |
| N/A                                     | Landing Slope (%)     | N/A  | N/A                    | DWS Length (in)             | N/A  |
| N/A                                     | Landing X Slope (%)   | N/A  | N/A                    | DWS Full Width?             | N/A  |
| N/A                                     | Landing Curb? (Y/N)   | N/A  | N/A                    | DWS Offset (in)             | N/A  |
| N/A                                     | Shared Landing?       | N/A  |                        |                             |      |
| N/A                                     | Gutter Ponding?       | N/A  | N/A                    | Gutter Slope (%)            | N/A  |
| N/A                                     | Gutter Lip Ht (in)    | 2.0  | N/A                    | Gutter X Slope (%)          | N/A  |
| N/A                                     | Painted X Walk1?      | No   | N/A                    | Painted X Walk2?            | No   |
|                                         | X Walk 1 Direction    | To E |                        | X Walk 2 Direction          | To N |
| N/A                                     | X Walk 1 Width (in)   | N/A  | N/A                    | X Walk 2 Width (in)         | N/A  |
|                                         | X Walk 1 Slope (%)    | 2.9  |                        | X Walk 2 Slope (%)          | 2.5  |
|                                         | X Walk 1 X Slope (%)  | 0.3  |                        | X Walk 2 X Slope (%)        | 3.3  |
| N/A                                     | Ramp inside XWalk1?   | N/A  | N/A                    | Ramp inside XWalk2?         | N/A  |
|                                         | Road Slope (%)        | 3.2  | N/A                    | Clear Space?                | N/A  |
|                                         | Road X Slope (%)      | 4.1  | N/A                    | Clear Space to XWalk (in)   | N/A  |
| N/A                                     | Any Obstructions?     | N/A  | N/A                    | Storm Grate/Utility Hazard? | N/A  |
|                                         | Obstruction Type      |      |                        | Storm Grate/Utility Type    |      |
|                                         |                       | N/A  |                        |                             | N/A  |
|                                         |                       |      | Yes                    | Surface Condition? (G/P)    | Good |
|                                         |                       | ,    | •                      | , ,                         |      |