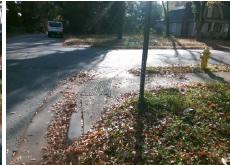

Surveyor Notes:
N/A

PROW/ADA:
Not Found, R304.2.2

Total Cost: \$ 3200.00

| Field Measurements/Component Compliance |                       |      |                        |                             |      |
|-----------------------------------------|-----------------------|------|------------------------|-----------------------------|------|
| Compliance Description                  |                       | Data | Compliance Description |                             | Data |
| N/A                                     | Ramp Length (in)      | 25.0 | No                     | Ramp Slope (%)              | 11.0 |
| Yes                                     | Ramp Width (in)       | 48.0 | Yes                    | Ramp XSlope (%)             | 1.3  |
| N/A                                     | Flare Type LT         | N/A  | N/A                    | Flare Type RT               | N/A  |
| N/A                                     | Flare Slope LT (%)    | N/A  | N/A                    | Flare Slope RT (%)          | N/A  |
| N/A                                     | Flare Traversable LT? | N/A  | N/A                    | Flare Traversable RT?       | N/A  |
| N/A                                     | Landing Length (in)   | N/A  | N/A                    | DWS Provided?               | N/A  |
| N/A                                     | Landing Width (in)    | N/A  | N/A                    | DWS Contrast?               | N/A  |
| N/A                                     | Landing Slope (%)     | N/A  | N/A                    | DWS Length (in)             | N/A  |
| N/A                                     | Landing X Slope (%)   | N/A  | N/A                    | DWS Full Width?             | N/A  |
| N/A                                     | Landing Curb? (Y/N)   | N/A  | N/A                    | DWS Offset (in)             | N/A  |
| N/A                                     | Shared Landing?       | N/A  |                        |                             |      |
| N/A                                     | Gutter Ponding?       | N/A  | N/A                    | Gutter Slope (%)            | N/A  |
| N/A                                     | Gutter Lip Ht (in)    | 2.0  | N/A                    | Gutter X Slope (%)          | N/A  |
| N/A                                     | Painted X Walk1?      | No   | N/A                    | Painted X Walk2?            | No   |
|                                         | X Walk 1 Direction    | To E |                        | X Walk 2 Direction          | To N |
| N/A                                     | X Walk 1 Width (in)   | N/A  | N/A                    | X Walk 2 Width (in)         | N/A  |
|                                         | X Walk 1 Slope (%)    | 2.9  |                        | X Walk 2 Slope (%)          | 2.5  |
|                                         | X Walk 1 X Slope (%)  | 0.3  |                        | X Walk 2 X Slope (%)        | 3.3  |
| N/A                                     | Ramp inside XWalk1?   | N/A  | N/A                    | Ramp inside XWalk2?         | N/A  |
|                                         | Road Slope (%)        | 3.2  | N/A                    | Clear Space?                | N/A  |
|                                         | Road X Slope (%)      | 4.1  | N/A                    | Clear Space to XWalk (in)   | N/A  |
| N/A                                     | Any Obstructions?     | N/A  | N/A                    | Storm Grate/Utility Hazard? | N/A  |
|                                         | Obstruction Type      |      |                        | Storm Grate/Utility Type    |      |
|                                         |                       | N/A  |                        |                             | N/A  |
|                                         |                       |      | Yes                    | Surface Condition? (G/P)    | Good |
|                                         |                       | ,    | •                      | , ,                         |      |