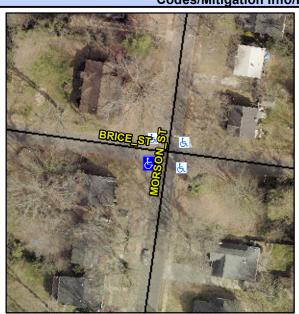

## Access Compliance Report Public Rights-of-Way (Curb Ramps)

 Intersection ID: 10169
 Main Street:
 BRICE\_ST
 Cross Street:
 MORSON\_ST
 Location:
 SW

 ADA ID: FEDB2124C2F7
 Ramp Type:
 PerpDiag
 Initial Pass/Fail:
 Fail
 Overall Compliance:
 No
 Severity Score:
 12.5

## Field Measurements/Component Compliance

Street 1 Name MORSON ST
Stop Condition-Street 2 None
Street 2 Name BRICE ST
Stop Condition-Street 1 StopSign

Possible Solutions:

Remove & Replace Curb Ramp With
Two New Directional Ramps or
Equivalent.