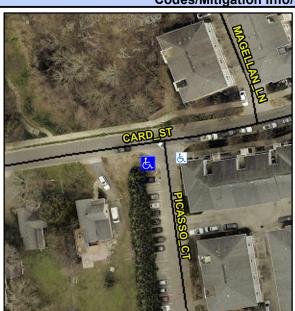

## Access Compliance Report Public Rights-of-Way (Curb Ramps)

Intersection ID: 46668Main Street: PICASSO\_CTCross Street: CARD\_STLocation:SWADA ID: FEE189EF8F02Ramp Type: BlendTrans2Initial Pass/Fail: PassOverall Compliance: NoSeverity Score:10

## Field Measurements/Component Compliance

Street 1 Name PICASSO CT
Stop Condition-Street 1 None
Street 2 Name N/A
Stop Condition-Street 2 N/A

Possible Solutions:

Install Detectable Warning System.

Remove & Replace Gutter.