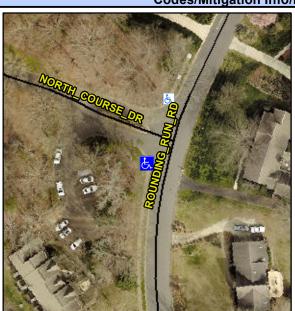

## Access Compliance Report Public Rights-of-Way (Curb Ramps)

Intersection ID: 26040Main Street:NORTH\_COURSE\_DRCross Street:ROUNDING\_RUN\_RDLocation:SWADA ID: FEE52573E569Ramp Type:PerpDiagInitial Pass/Fail:FailOverall Compliance:NoSeverity Score:10

**Codes/Mitigation Info/Possible Solution** 

Field Measurements/Component Compliance

Street 1 Name Stop Condition-Street 2 Street 2 Name Stop Condition-Street 1

ROUNDING RUN RD None NORTH COURSE DR StopSign