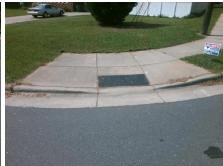

## Access Compliance Report Public Rights-of-Way (Curb Ramps)

Data

36.0

N/A

N/A

Good

26.3

Intersection ID: N/AMain Street: CRAIGWOOD\_DRCross Street: HICKORY\_GROVE\_RDLocation:SWADA ID: FEE901B1113ERamp Type: Combination2DiagInitial Pass/Fail: FailOverall Compliance: NoSeverity Score:0

Remove & Replace Curb Ramp With
Two New Directional Ramps or
Equivalent.

Surveyor Notes:
N/A

PROW/ADA:

Not Found, R304.5.3, R304.3.2

Total Cost:

3200.00

| Yes | Ramp Width LT (in)    | 59.5 | Yes       | Ramp Width RT (in)        | 60.0 |
|-----|-----------------------|------|-----------|---------------------------|------|
| Yes | Ramp Slope LT (%)     | 2.9  | No        | Ramp Slope RT (%)         | 8.9  |
| Yes | Ramp XSlope LT (%)    | 1.2  | Yes       | Ramp XSlope RT (%)        | 1.6  |
| N/A | Ramp Length (in)      | 48.0 | Yes       | Ramp Slope (%)            | 7.2  |
| Yes | Ramp Width (in)       | 48.0 | No        | Ramp XSlope (%)           | 2.8  |
| N/A | Flare Type LT         | N/A  | N/A       | Flare Type RT             | N/A  |
| N/A | Flare Slope LT (%)    | N/A  | N/A       | Flare Slope RT (%)        | N/A  |
| N/A | Flare Traversable LT? | N/A  | N/A       | Flare Traversable RT?     | N/A  |
| N/A | Landing Length (in)   | N/A  | N/A       | DWS Provided?             | N/A  |
| N/A | Landing Width (in)    | N/A  | N/A       | DWS Contrast?             | N/A  |
| N/A | Landing Slope (%)     | N/A  | N/A       | DWS Length (in)           | N/A  |
| N/A | Landing X Slope (%)   | N/A  | N/A       | DWS Full Width?           | N/A  |
| N/A | Landing Curb? (Y/N)   | N/A  | N/A       | DWS Offset (in)           | N/A  |
| N/A | Shared Landing?       | N/A  |           |                           |      |
| N/A | Gutter Ponding?       | N/A  | N/A       | Gutter Slope (%)          | N/A  |
| N/A | Gutter Lip Ht (in)    | N/A  | N/A       | Gutter X Slope (%)        | N/A  |
| N/A | Painted X Walk1?      | No   | N/A       | Painted X Walk2?          | No   |
|     | X Walk 1 Direction    | То Е |           | X Walk 2 Direction        | To N |
|     | X Walk 1 Width (in)   | N/A  |           | X Walk 2 Width (in)       | N/A  |
|     | X Walk 1 Slope (%)    | 2.3  |           | X Walk 2 Slope (%)        | 2.5  |
|     | X Walk 1 X Slope (%)  | 5.1  |           | X Walk 2 X Slope (%)      | 1.5  |
| N/A | Ramp inside XWalk1?   | N/A  | N/A       | Ramp inside XWalk2?       | N/A  |
|     | Road Slope (%)        | 2.9  |           | Clear Space?              | N/A  |
|     | Road X Slope (%)      | 5.1  | N/A       | Clear Space to XWalk (in) | N/A  |
|     |                       |      | N/A       | Any Obstruction?          | N/A  |
|     |                       |      |           | Obstruction Type          |      |
|     |                       |      |           |                           | N/A  |
|     | 2000000               |      | <i></i> . |                           |      |