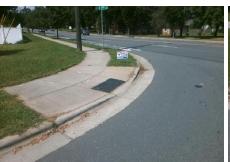

## Access Compliance Report Public Rights-of-Way (Curb Ramps)

Data

36.0

N/A

N/A

Good

26.3

Intersection ID: N/AMain Street: CRAIGWOOD\_DRCross Street: HICKORY\_GROVE\_RDLocation:SWADA ID: FEE901B1113ERamp Type: Combination2DiagInitial Pass/Fail: FailOverall Compliance: NoSeverity Score:0

Remove & Replace Curb Ramp With
Two New Directional Ramps or
Equivalent.

Surveyor Notes:
N/A

PROW/ADA:

Not Found, R304.5.3, R304.3.2

Total Cost:

3200.00

| Yes | Ramp Width LT (in)    | 59.5 | Yes       | Ramp Width RT (in)        | 60.0 |
|-----|-----------------------|------|-----------|---------------------------|------|
| Yes | Ramp Slope LT (%)     | 2.9  | No        | Ramp Slope RT (%)         | 8.9  |
| Yes | Ramp XSlope LT (%)    | 1.2  | Yes       | Ramp XSlope RT (%)        | 1.6  |
| N/A | Ramp Length (in)      | 48.0 | Yes       | Ramp Slope (%)            | 7.2  |
| Yes | Ramp Width (in)       | 48.0 | No        | Ramp XSlope (%)           | 2.8  |
| N/A | Flare Type LT         | N/A  | N/A       | Flare Type RT             | N/A  |
| N/A | Flare Slope LT (%)    | N/A  | N/A       | Flare Slope RT (%)        | N/A  |
| N/A | Flare Traversable LT? | N/A  | N/A       | Flare Traversable RT?     | N/A  |
| N/A | Landing Length (in)   | N/A  | N/A       | DWS Provided?             | N/A  |
| N/A | Landing Width (in)    | N/A  | N/A       | DWS Contrast?             | N/A  |
| N/A | Landing Slope (%)     | N/A  | N/A       | DWS Length (in)           | N/A  |
| N/A | Landing X Slope (%)   | N/A  | N/A       | DWS Full Width?           | N/A  |
| N/A | Landing Curb? (Y/N)   | N/A  | N/A       | DWS Offset (in)           | N/A  |
| N/A | Shared Landing?       | N/A  |           |                           |      |
| N/A | Gutter Ponding?       | N/A  | N/A       | Gutter Slope (%)          | N/A  |
| N/A | Gutter Lip Ht (in)    | N/A  | N/A       | Gutter X Slope (%)        | N/A  |
| N/A | Painted X Walk1?      | No   | N/A       | Painted X Walk2?          | No   |
|     | X Walk 1 Direction    | То Е |           | X Walk 2 Direction        | To N |
|     | X Walk 1 Width (in)   | N/A  |           | X Walk 2 Width (in)       | N/A  |
|     | X Walk 1 Slope (%)    | 2.3  |           | X Walk 2 Slope (%)        | 2.5  |
|     | X Walk 1 X Slope (%)  | 5.1  |           | X Walk 2 X Slope (%)      | 1.5  |
| N/A | Ramp inside XWalk1?   | N/A  | N/A       | Ramp inside XWalk2?       | N/A  |
|     | Road Slope (%)        | 2.9  |           | Clear Space?              | N/A  |
|     | Road X Slope (%)      | 5.1  | N/A       | Clear Space to XWalk (in) | N/A  |
|     |                       |      | N/A       | Any Obstruction?          | N/A  |
|     |                       |      |           | Obstruction Type          |      |
|     |                       |      |           |                           | N/A  |
|     | 2000000               |      | <i></i> . |                           |      |