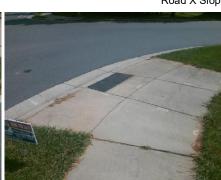

## Access Compliance Report Public Rights-of-Way (Curb Ramps)

Data

36.0

N/A

N/A

Good

26.3

Intersection ID: N/AMain Street: CRAIGWOOD\_DRCross Street: HICKORY\_GROVE\_RDLocation:SWADA ID: FEE901B1113ERamp Type: Combination2DiagInitial Pass/Fail: FailOverall Compliance: NoSeverity Score:0

Remove & Replace Curb Ramp With
Two New Directional Ramps or
Equivalent.

Surveyor Notes:
N/A

PROW/ADA:

Not Found, R304.5.3, R304.3.2

Total Cost:

3200.00

| Yes | Ramp Width LT (in)    | 59.5 | Yes       | Ramp Width RT (in)        | 60.0 |
|-----|-----------------------|------|-----------|---------------------------|------|
| Yes | Ramp Slope LT (%)     | 2.9  | No        | Ramp Slope RT (%)         | 8.9  |
| Yes | Ramp XSlope LT (%)    | 1.2  | Yes       | Ramp XSlope RT (%)        | 1.6  |
| N/A | Ramp Length (in)      | 48.0 | Yes       | Ramp Slope (%)            | 7.2  |
| Yes | Ramp Width (in)       | 48.0 | No        | Ramp XSlope (%)           | 2.8  |
| N/A | Flare Type LT         | N/A  | N/A       | Flare Type RT             | N/A  |
| N/A | Flare Slope LT (%)    | N/A  | N/A       | Flare Slope RT (%)        | N/A  |
| N/A | Flare Traversable LT? | N/A  | N/A       | Flare Traversable RT?     | N/A  |
| N/A | Landing Length (in)   | N/A  | N/A       | DWS Provided?             | N/A  |
| N/A | Landing Width (in)    | N/A  | N/A       | DWS Contrast?             | N/A  |
| N/A | Landing Slope (%)     | N/A  | N/A       | DWS Length (in)           | N/A  |
| N/A | Landing X Slope (%)   | N/A  | N/A       | DWS Full Width?           | N/A  |
| N/A | Landing Curb? (Y/N)   | N/A  | N/A       | DWS Offset (in)           | N/A  |
| N/A | Shared Landing?       | N/A  |           |                           |      |
| N/A | Gutter Ponding?       | N/A  | N/A       | Gutter Slope (%)          | N/A  |
| N/A | Gutter Lip Ht (in)    | N/A  | N/A       | Gutter X Slope (%)        | N/A  |
| N/A | Painted X Walk1?      | No   | N/A       | Painted X Walk2?          | No   |
|     | X Walk 1 Direction    | То Е |           | X Walk 2 Direction        | To N |
|     | X Walk 1 Width (in)   | N/A  |           | X Walk 2 Width (in)       | N/A  |
|     | X Walk 1 Slope (%)    | 2.3  |           | X Walk 2 Slope (%)        | 2.5  |
|     | X Walk 1 X Slope (%)  | 5.1  |           | X Walk 2 X Slope (%)      | 1.5  |
| N/A | Ramp inside XWalk1?   | N/A  | N/A       | Ramp inside XWalk2?       | N/A  |
|     | Road Slope (%)        | 2.9  |           | Clear Space?              | N/A  |
|     | Road X Slope (%)      | 5.1  | N/A       | Clear Space to XWalk (in) | N/A  |
|     |                       |      | N/A       | Any Obstruction?          | N/A  |
|     |                       |      |           | Obstruction Type          |      |
|     |                       |      |           |                           | N/A  |
|     | 2000000               |      | <i></i> . |                           |      |