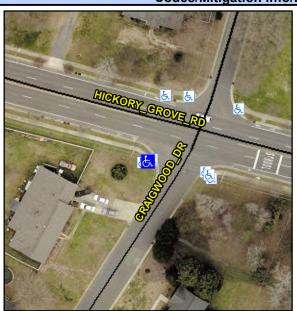

## Access Compliance Report Public Rights-of-Way (Curb Ramps)

Data

36.0

N/A

N/A

Good

26.3

Intersection ID: N/AMain Street: CRAIGWOOD\_DRCross Street: HICKORY\_GROVE\_RDLocation:SWADA ID: FEE901B1113ERamp Type: Combination2DiagInitial Pass/Fail: FailOverall Compliance: NoSeverity Score:0