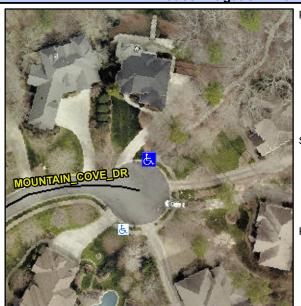

## **Access Compliance Report Public Rights-of-Way** (Curb Ramps)

Data

9.0

6.6

N/A

Good

Intersection ID: 10032296 Main Street: MOUNTAIN COVE DR Cross Street: N/A Location: NE Initial Pass/Fail: Fail **Overall Compliance: No** 25 ADA ID: FEF859D3C4ED Ramp Type: Perp **Severity Score:** 