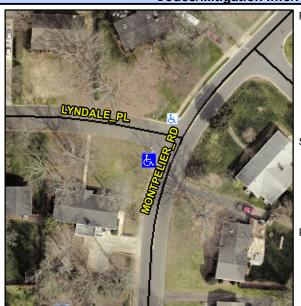

## **Access Compliance Report Public Rights-of-Way** (Curb Ramps)

Intersection ID: 20442 Main Street: LYNDALE\_PL **Cross Street: MONTPELIER\_RD** Location: SW ADA ID: FF04F28E6CDF Ramp Type: Directional2 **Overall Compliance: No** Initial Pass/Fail: Fail **Severity Score:** 8.75