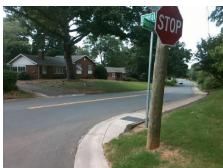

Codes/Mitigation Info/Possible Solution

LYNDALE PL Street 1 Name Stop Condition-Street 1 StopSign Street 2 Name N/A Stop Condition-Street 2 N/A

| Possible Solutions:           |  |  |  |  |  |  |
|-------------------------------|--|--|--|--|--|--|
| Remove & Replace Entire Ramp. |  |  |  |  |  |  |
| ·                             |  |  |  |  |  |  |
|                               |  |  |  |  |  |  |
|                               |  |  |  |  |  |  |
|                               |  |  |  |  |  |  |
|                               |  |  |  |  |  |  |
| Surveyor Notes:               |  |  |  |  |  |  |
| N/A                           |  |  |  |  |  |  |
|                               |  |  |  |  |  |  |
|                               |  |  |  |  |  |  |
|                               |  |  |  |  |  |  |
| PROW/ADA:                     |  |  |  |  |  |  |
| R304.5.1                      |  |  |  |  |  |  |
|                               |  |  |  |  |  |  |
|                               |  |  |  |  |  |  |
|                               |  |  |  |  |  |  |
|                               |  |  |  |  |  |  |
|                               |  |  |  |  |  |  |
|                               |  |  |  |  |  |  |