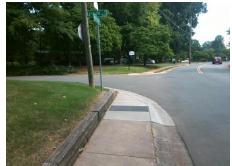

## **Access Compliance Report Public Rights-of-Way** (Curb Ramps)

Intersection ID: 20442 Main Street: LYNDALE\_PL **Cross Street: MONTPELIER\_RD** Location: SW ADA ID: FF04F28E6CDF Ramp Type: Directional2 **Overall Compliance: No** Initial Pass/Fail: Fail **Severity Score:** 8.75

Total Cost: 1800.00

| Field Measurements/Component Compliance |                       |       |      |                             |      |  |  |
|-----------------------------------------|-----------------------|-------|------|-----------------------------|------|--|--|
| Comp                                    | liance Description    | Data  | Comp | liance Description          | Data |  |  |
| N/A                                     | Ramp Length (in)      | 141.0 | N/A  | Grade Break?                | N/A  |  |  |
| No                                      | Ramp Width (in)       | 46.0  | N/A  | Grade Break Slope (%)       | 0.0  |  |  |
| Yes                                     | Ramp Slope (%)        | 1.3   | N/A  | Grade Break XSlope (%)      | 0.0  |  |  |
| Yes                                     | Ramp XSlope (%)       | 1.7   |      |                             |      |  |  |
| N/A                                     | Flare Type LT         | N/A   | N/A  | Flare Type RT               | N/A  |  |  |
| N/A                                     | Flare Slope LT (%)    | N/A   | N/A  | Flare Slope RT (%)          | 0.0  |  |  |
| N/A                                     | Flare Traversable LT? | N/A   | N/A  | Flare Traversable RT?       | N/A  |  |  |
| N/A                                     | Landing Length (in)   | 0.0   | N/A  | DWS Provided?               | N/A  |  |  |
| N/A                                     | Landing Width (in)    | 0.0   | N/A  | DWS Contrast?               | N/A  |  |  |
| N/A                                     | Landing Slope (%)     | 0.0   | N/A  | DWS Length (in)             | N/A  |  |  |
| N/A                                     | Landing X Slope (%)   | 0.0   | N/A  | DWS Full Width?             | N/A  |  |  |
| N/A                                     | Landing Curb? (Y/N)   | N/A   | N/A  | DWS Offset LT (in)          | N/A  |  |  |
| N/A                                     | Shared Landing?       | N/A   | N/A  | DWS Offset RT (in)          | N/A  |  |  |
| N/A                                     | Gutter Ponding?       | 0.0   | N/A  | Gutter Slope (%)            | N/A  |  |  |
| N/A                                     | Gutter Lip Ht (in)    | 0.0   | N/A  | Gutter X Slope (%)          | N/A  |  |  |
| N/A                                     | Painted X Walk1?      | No    |      | Road Slope (%)              | 1.7  |  |  |
|                                         | X Walk 1 Direction    | To N  |      | Road X Slope (%)            | 2.6  |  |  |
|                                         | X Walk 1 Width (in)   | N/A   |      | Clear Space?                | N/A  |  |  |
|                                         | X Walk 1 Slope (%)    | 1.7   | N/A  | Clear Space to XWalk (in)   | N/A  |  |  |
|                                         | X Walk 1 X Slope (%)  | 2.6   | N/A  | Storm Grate/Utility Hazard? | N/A  |  |  |
| N/A                                     | Ramp inside XWalk1?   | N/A   |      | Storm Grate/Utility Type    |      |  |  |
| N/A                                     | Any Obstructions?     | N/A   |      |                             | N/A  |  |  |
|                                         | Obstruction Type      |       | Yes  | Surface Condition? (G/P)    | Good |  |  |
|                                         |                       | N/A   | N/A  | Curb Slope (%)              | 15.6 |  |  |
|                                         |                       |       |      |                             |      |  |  |