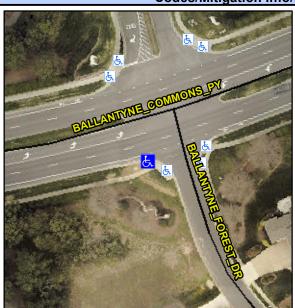

## Access Compliance Report Public Rights-of-Way (Curb Ramps)

Intersection ID: 27530Main Street:BALLANTYNE\_COMMONS\_PY Cross Street:BALLANTYNE\_FOREST\_DRLocation:SWADA ID: FF17E10239EFRamp Type:PerpInitial Pass/Fail:FailOverall Compliance:NoSeverity Score:30