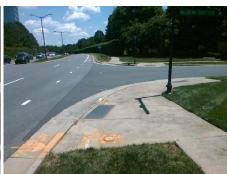

## Field Measurements/Component Compliance

Street 1 Name BALLANTYNE COMMONS PY
Stop Condition-Street 2 None
Street 2 Name N/A
Stop Condition-Street 1 N/A

Total Cost: \$ 1850.00

| Field Measurements/Component Compliance |                       |       |      |                             |      |
|-----------------------------------------|-----------------------|-------|------|-----------------------------|------|
| Comp                                    | liance Description    | Data  | Comp | liance Description          | Data |
| N/A                                     | Ramp Length (in)      | 120.0 | No   | Ramp Slope (%)              | 9.2  |
| No                                      | Ramp Width (in)       | 33.0  | Yes  | Ramp XSlope (%)             | 1.3  |
| N/A                                     | Flare Type LT         | N/A   | N/A  | Flare Type RT               | N/A  |
| N/A                                     | Flare Slope LT (%)    | N/A   | N/A  | Flare Slope RT (%)          | N/A  |
| N/A                                     | Flare Traversable LT? | N/A   | N/A  | Flare Traversable RT?       | N/A  |
| N/A                                     | Landing Length (in)   | N/A   | N/A  | DWS Provided?               | N/A  |
| N/A                                     | Landing Width (in)    | N/A   | N/A  | DWS Contrast?               | N/A  |
| N/A                                     | Landing Slope (%)     | N/A   | N/A  | DWS Length (in)             | N/A  |
| N/A                                     | Landing X Slope (%)   | N/A   | N/A  | DWS Full Width?             | N/A  |
| N/A                                     | Landing Curb? (Y/N)   | N/A   | N/A  | DWS Offset (in)             | N/A  |
| N/A                                     | Shared Landing?       | N/A   |      |                             |      |
| N/A                                     | Gutter Ponding?       | N/A   | N/A  | Gutter Slope (%)            | N/A  |
| N/A                                     | Gutter Lip Ht (in)    | N/A   | N/A  | Gutter X Slope (%)          | N/A  |
| N/A                                     | Painted X Walk1?      | No    | N/A  | Painted X Walk2?            | N/A  |
|                                         | X Walk 1 Direction    | To NW |      | X Walk 2 Direction          | N/A  |
| N/A                                     | X Walk 1 Width (in)   | N/A   | N/A  | X Walk 2 Width (in)         | N/A  |
|                                         | X Walk 1 Slope (%)    | 2.3   |      | X Walk 2 Slope (%)          | N/A  |
|                                         | X Walk 1 X Slope (%)  | 0.1   |      | X Walk 2 X Slope (%)        | N/A  |
| N/A                                     | Ramp inside XWalk1?   | N/A   | N/A  | Ramp inside XWalk2?         | N/A  |
|                                         | Road Slope (%)        | N/A   | N/A  | Clear Space?                | N/A  |
|                                         | Road X Slope (%)      | N/A   | N/A  | Clear Space to XWalk (in)   | N/A  |
| N/A                                     | Any Obstructions?     | N/A   | N/A  | Storm Grate/Utility Hazard? | N/A  |
|                                         | Obstruction Type      |       |      | Storm Grate/Utility Type    |      |
|                                         |                       | N/A   |      |                             | N/A  |
|                                         |                       |       | Yes  | Surface Condition? (G/P)    | Good |
| The said                                | BACAMON CONTENTS      |       |      |                             |      |