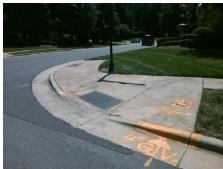

## Field Measurements/Component Compliance

Street 1 Name BALLANTYNE COMMONS PY
Stop Condition-Street 2 None
Street 2 Name N/A
Stop Condition-Street 1 N/A

Total Cost: \$ 1850.00

| Field Measurements/Component Compliance |                       |       |      |                             |      |
|-----------------------------------------|-----------------------|-------|------|-----------------------------|------|
| Comp                                    | liance Description    | Data  | Comp | liance Description          | Data |
| N/A                                     | Ramp Length (in)      | 120.0 | No   | Ramp Slope (%)              | 9.2  |
| No                                      | Ramp Width (in)       | 33.0  | Yes  | Ramp XSlope (%)             | 1.3  |
| N/A                                     | Flare Type LT         | N/A   | N/A  | Flare Type RT               | N/A  |
| N/A                                     | Flare Slope LT (%)    | N/A   | N/A  | Flare Slope RT (%)          | N/A  |
| N/A                                     | Flare Traversable LT? | N/A   | N/A  | Flare Traversable RT?       | N/A  |
| N/A                                     | Landing Length (in)   | N/A   | N/A  | DWS Provided?               | N/A  |
| N/A                                     | Landing Width (in)    | N/A   | N/A  | DWS Contrast?               | N/A  |
| N/A                                     | Landing Slope (%)     | N/A   | N/A  | DWS Length (in)             | N/A  |
| N/A                                     | Landing X Slope (%)   | N/A   | N/A  | DWS Full Width?             | N/A  |
| N/A                                     | Landing Curb? (Y/N)   | N/A   | N/A  | DWS Offset (in)             | N/A  |
| N/A                                     | Shared Landing?       | N/A   |      |                             |      |
| N/A                                     | Gutter Ponding?       | N/A   | N/A  | Gutter Slope (%)            | N/A  |
| N/A                                     | Gutter Lip Ht (in)    | N/A   | N/A  | Gutter X Slope (%)          | N/A  |
| N/A                                     | Painted X Walk1?      | No    | N/A  | Painted X Walk2?            | N/A  |
|                                         | X Walk 1 Direction    | To NW |      | X Walk 2 Direction          | N/A  |
| N/A                                     | X Walk 1 Width (in)   | N/A   | N/A  | X Walk 2 Width (in)         | N/A  |
|                                         | X Walk 1 Slope (%)    | 2.3   |      | X Walk 2 Slope (%)          | N/A  |
|                                         | X Walk 1 X Slope (%)  | 0.1   |      | X Walk 2 X Slope (%)        | N/A  |
| N/A                                     | Ramp inside XWalk1?   | N/A   | N/A  | Ramp inside XWalk2?         | N/A  |
|                                         | Road Slope (%)        | N/A   | N/A  | Clear Space?                | N/A  |
|                                         | Road X Slope (%)      | N/A   | N/A  | Clear Space to XWalk (in)   | N/A  |
| N/A                                     | Any Obstructions?     | N/A   | N/A  | Storm Grate/Utility Hazard? | N/A  |
|                                         | Obstruction Type      |       |      | Storm Grate/Utility Type    |      |
|                                         |                       | N/A   |      |                             | N/A  |
|                                         |                       |       | Yes  | Surface Condition? (G/P)    | Good |
| The said                                | BACAMON CONTENTS      |       |      |                             |      |