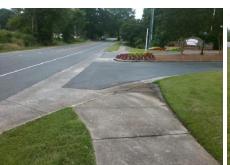

## **Access Compliance Report Public Rights-of-Way** (Curb Ramps)

Intersection ID: N/A Main Street: YORKMONT RD Cross Street: COURTNEY\_RIDGE\_LN Location: SW **ADA ID: FF1E2ED342CE** Ramp Type: Directional1 Initial Pass/Fail: Fail **Overall Compliance: No Severity Score:** 22.5

**Codes/Mitigation Info/Possible Solution** 

**COURTNEY RIDGE LN** Street 1 Name Stop Condition-Street 1 StopSign Street 2 Name N/A Stop Condition-Street 2 N/A Possible Solutions: Remove & Replace Entire Ramp. Surveyor Notes: N/A PROW/ADA: R304.5.1, R304.2.2, R304.5.3

Total Cost:

1600.00

| Field Measurements/Component Compliance |                       |      |      |                             |      |
|-----------------------------------------|-----------------------|------|------|-----------------------------|------|
| Compliance Description                  |                       | Data | Comp | liance Description          | Data |
| N/A                                     | Ramp Length (in)      | 50.0 | N/A  | Grade Break?                | N/A  |
| No                                      | Ramp Width (in)       | 45.0 | N/A  | Grade Break Slope (%)       | 0.0  |
| No                                      | Ramp Slope (%)        | 8.7  | N/A  | Grade Break XSlope (%)      | 0.0  |
| No                                      | Ramp XSlope (%)       | 2.1  |      |                             |      |
| N/A                                     | Flare Type LT         | N/A  | N/A  | Flare Type RT               | N/A  |
| N/A                                     | Flare Slope LT (%)    | N/A  | N/A  | Flare Slope RT (%)          | 0.0  |
| N/A                                     | Flare Traversable LT? | N/A  | N/A  | Flare Traversable RT?       | N/A  |
| N/A                                     | Landing Length (in)   | 0.0  | N/A  | DWS Provided?               | N/A  |
| N/A                                     | Landing Width (in)    | 0.0  | N/A  | DWS Contrast?               | N/A  |
| N/A                                     | Landing Slope (%)     | 0.0  | N/A  | DWS Length (in)             | N/A  |
| N/A                                     | Landing X Slope (%)   | 0.0  | N/A  | DWS Full Width?             | N/A  |
| N/A                                     | Landing Curb? (Y/N)   | N/A  | N/A  | DWS Offset LT (in)          | N/A  |
| N/A                                     | Shared Landing?       | N/A  | N/A  | DWS Offset RT (in)          | N/A  |
| N/A                                     | Gutter Ponding?       | 0.0  | N/A  | Gutter Slope (%)            | N/A  |
| N/A                                     | Gutter Lip Ht (in)    | 0.0  | N/A  | Gutter X Slope (%)          | N/A  |
| N/A                                     | Painted X Walk1?      | No   |      | Road Slope (%)              | 2.3  |
|                                         | X Walk 1 Direction    | To E |      | Road X Slope (%)            | 2.6  |
|                                         | X Walk 1 Width (in)   | N/A  |      | Clear Space?                | N/A  |
|                                         | X Walk 1 Slope (%)    | 2.3  | N/A  | Clear Space to XWalk (in)   | N/A  |
|                                         | X Walk 1 X Slope (%)  | 2.6  | N/A  | Storm Grate/Utility Hazard? | N/A  |
| N/A                                     | Ramp inside XWalk1?   | N/A  |      | Storm Grate/Utility Type    |      |
| N/A                                     | Any Obstructions?     | N/A  |      |                             | N/A  |
|                                         | Obstruction Type      |      | Yes  | Surface Condition? (G/P)    | Good |
|                                         |                       | N/A  | N/A  | Curb Slope (%)              | 9.7  |