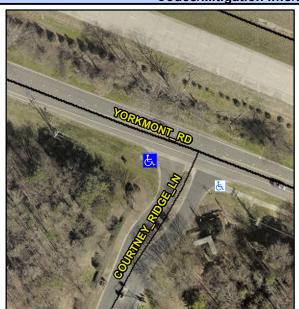

## **Access Compliance Report Public Rights-of-Way** (Curb Ramps)

Intersection ID: N/A Main Street: YORKMONT RD Cross Street: COURTNEY\_RIDGE\_LN Location: SW **ADA ID: FF1E2ED342CE** Ramp Type: Directional1 Initial Pass/Fail: Fail **Overall Compliance: No Severity Score:** 22.5

**Codes/Mitigation Info/Possible Solution** 

**COURTNEY RIDGE LN** Street 1 Name Stop Condition-Street 1 StopSign Street 2 Name N/A Stop Condition-Street 2 N/A Possible Solutions: Remove & Replace Entire Ramp. Surveyor Notes: N/A PROW/ADA: R304.5.1, R304.2.2, R304.5.3