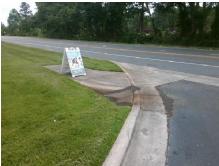

## **Access Compliance Report Public Rights-of-Way** (Curb Ramps)

Intersection ID: N/A Main Street: YORKMONT RD Cross Street: COURTNEY\_RIDGE\_LN Location: SW **ADA ID: FF1E2ED342CE** Ramp Type: Directional1 Initial Pass/Fail: Fail **Overall Compliance: No Severity Score:** 22.5

**Codes/Mitigation Info/Possible Solution** 

**COURTNEY RIDGE LN** Street 1 Name Stop Condition-Street 1 StopSign Street 2 Name N/A Stop Condition-Street 2 N/A Possible Solutions: Remove & Replace Entire Ramp. Surveyor Notes: N/A PROW/ADA: R304.5.1, R304.2.2, R304.5.3

Total Cost:

1600.00

| Field Measurements/Component Compliance |                       |      |      |                             |      |
|-----------------------------------------|-----------------------|------|------|-----------------------------|------|
| Compliance Description                  |                       | Data | Comp | liance Description          | Data |
| N/A                                     | Ramp Length (in)      | 50.0 | N/A  | Grade Break?                | N/A  |
| No                                      | Ramp Width (in)       | 45.0 | N/A  | Grade Break Slope (%)       | 0.0  |
| No                                      | Ramp Slope (%)        | 8.7  | N/A  | Grade Break XSlope (%)      | 0.0  |
| No                                      | Ramp XSlope (%)       | 2.1  |      |                             |      |
| N/A                                     | Flare Type LT         | N/A  | N/A  | Flare Type RT               | N/A  |
| N/A                                     | Flare Slope LT (%)    | N/A  | N/A  | Flare Slope RT (%)          | 0.0  |
| N/A                                     | Flare Traversable LT? | N/A  | N/A  | Flare Traversable RT?       | N/A  |
| N/A                                     | Landing Length (in)   | 0.0  | N/A  | DWS Provided?               | N/A  |
| N/A                                     | Landing Width (in)    | 0.0  | N/A  | DWS Contrast?               | N/A  |
| N/A                                     | Landing Slope (%)     | 0.0  | N/A  | DWS Length (in)             | N/A  |
| N/A                                     | Landing X Slope (%)   | 0.0  | N/A  | DWS Full Width?             | N/A  |
| N/A                                     | Landing Curb? (Y/N)   | N/A  | N/A  | DWS Offset LT (in)          | N/A  |
| N/A                                     | Shared Landing?       | N/A  | N/A  | DWS Offset RT (in)          | N/A  |
| N/A                                     | Gutter Ponding?       | 0.0  | N/A  | Gutter Slope (%)            | N/A  |
| N/A                                     | Gutter Lip Ht (in)    | 0.0  | N/A  | Gutter X Slope (%)          | N/A  |
| N/A                                     | Painted X Walk1?      | No   |      | Road Slope (%)              | 2.3  |
|                                         | X Walk 1 Direction    | To E |      | Road X Slope (%)            | 2.6  |
|                                         | X Walk 1 Width (in)   | N/A  |      | Clear Space?                | N/A  |
|                                         | X Walk 1 Slope (%)    | 2.3  | N/A  | Clear Space to XWalk (in)   | N/A  |
|                                         | X Walk 1 X Slope (%)  | 2.6  | N/A  | Storm Grate/Utility Hazard? | N/A  |
| N/A                                     | Ramp inside XWalk1?   | N/A  |      | Storm Grate/Utility Type    |      |
| N/A                                     | Any Obstructions?     | N/A  |      |                             | N/A  |
|                                         | Obstruction Type      |      | Yes  | Surface Condition? (G/P)    | Good |
|                                         |                       | N/A  | N/A  | Curb Slope (%)              | 9.7  |