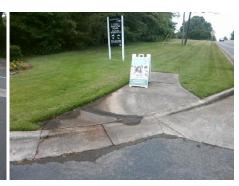

## **Access Compliance Report Public Rights-of-Way** (Curb Ramps)

Intersection ID: N/A Main Street: YORKMONT RD Cross Street: COURTNEY\_RIDGE\_LN Location: SW **ADA ID: FF1E2ED342CE** Ramp Type: Directional1 Initial Pass/Fail: Fail **Overall Compliance: No Severity Score:** 22.5

**Codes/Mitigation Info/Possible Solution** 

**COURTNEY RIDGE LN** Street 1 Name Stop Condition-Street 1 StopSign Street 2 Name N/A Stop Condition-Street 2 N/A Possible Solutions: Remove & Replace Entire Ramp. Surveyor Notes: N/A PROW/ADA: R304.5.1, R304.2.2, R304.5.3

Total Cost:

1600.00

| Field Measurements/Component Compliance |                       |      |      |                             |      |
|-----------------------------------------|-----------------------|------|------|-----------------------------|------|
| Compliance Description                  |                       | Data | Comp | liance Description          | Data |
| N/A                                     | Ramp Length (in)      | 50.0 | N/A  | Grade Break?                | N/A  |
| No                                      | Ramp Width (in)       | 45.0 | N/A  | Grade Break Slope (%)       | 0.0  |
| No                                      | Ramp Slope (%)        | 8.7  | N/A  | Grade Break XSlope (%)      | 0.0  |
| No                                      | Ramp XSlope (%)       | 2.1  |      |                             |      |
| N/A                                     | Flare Type LT         | N/A  | N/A  | Flare Type RT               | N/A  |
| N/A                                     | Flare Slope LT (%)    | N/A  | N/A  | Flare Slope RT (%)          | 0.0  |
| N/A                                     | Flare Traversable LT? | N/A  | N/A  | Flare Traversable RT?       | N/A  |
| N/A                                     | Landing Length (in)   | 0.0  | N/A  | DWS Provided?               | N/A  |
| N/A                                     | Landing Width (in)    | 0.0  | N/A  | DWS Contrast?               | N/A  |
| N/A                                     | Landing Slope (%)     | 0.0  | N/A  | DWS Length (in)             | N/A  |
| N/A                                     | Landing X Slope (%)   | 0.0  | N/A  | DWS Full Width?             | N/A  |
| N/A                                     | Landing Curb? (Y/N)   | N/A  | N/A  | DWS Offset LT (in)          | N/A  |
| N/A                                     | Shared Landing?       | N/A  | N/A  | DWS Offset RT (in)          | N/A  |
| N/A                                     | Gutter Ponding?       | 0.0  | N/A  | Gutter Slope (%)            | N/A  |
| N/A                                     | Gutter Lip Ht (in)    | 0.0  | N/A  | Gutter X Slope (%)          | N/A  |
| N/A                                     | Painted X Walk1?      | No   |      | Road Slope (%)              | 2.3  |
|                                         | X Walk 1 Direction    | To E |      | Road X Slope (%)            | 2.6  |
|                                         | X Walk 1 Width (in)   | N/A  |      | Clear Space?                | N/A  |
|                                         | X Walk 1 Slope (%)    | 2.3  | N/A  | Clear Space to XWalk (in)   | N/A  |
|                                         | X Walk 1 X Slope (%)  | 2.6  | N/A  | Storm Grate/Utility Hazard? | N/A  |
| N/A                                     | Ramp inside XWalk1?   | N/A  |      | Storm Grate/Utility Type    |      |
| N/A                                     | Any Obstructions?     | N/A  |      |                             | N/A  |
|                                         | Obstruction Type      |      | Yes  | Surface Condition? (G/P)    | Good |
|                                         |                       | N/A  | N/A  | Curb Slope (%)              | 9.7  |