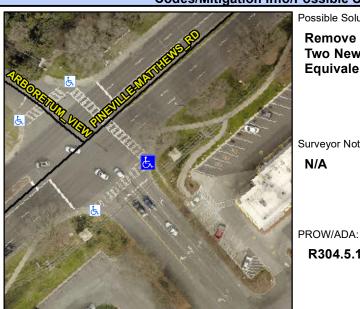

## Access Compliance Report Public Rights-of-Way (Curb Ramps)

Intersection ID: 25033 Main Street: ARBORETUM\_VIEW Cross Street: PINEVILLE-MATTHEWS\_RD Location: SE

ADA ID: FF2BFC64DB19 Ramp Type: PerpDiag Initial Pass/Fail: Fail Overall Compliance: No Severity Score: 22.5

## Field Measurements/Component Compliance

Street 1 Name
Stop Condition-Street 2
Street 2 Name
Stop Condition-Street 1

PINEVILLE-MATTHEWS RD
Signal
ARBORETUM VIEW
Signal

Possible Solutions:

Remove & Replace Curb Ramp With Two New Directional Ramps or Equivalent.

Surveyor Notes:

N/A

R304.5.1, R304.2.2, R304.5.3

Total Cost: \$ 3200.00

| Compliance Description Data |                       | Compliance Description |     | Data                        |       |
|-----------------------------|-----------------------|------------------------|-----|-----------------------------|-------|
| N/A                         | Ramp Length (in)      | 64.0                   | No  | Ramp Slope (%)              | 8.4   |
| No                          | Ramp Width (in)       | 41.0                   | No  | Ramp XSlope (%)             | 4.3   |
| N/A                         | Flare Type LT         | N/A                    | N/A | Flare Type RT               | N/A   |
| N/A                         | Flare Slope LT (%)    | N/A                    | N/A | Flare Slope RT (%)          | N/A   |
| N/A                         | Flare Traversable LT? | N/A                    | N/A | Flare Traversable RT?       | N/A   |
| N/A                         | Landing Length (in)   | N/A                    | N/A | DWS Provided?               | N/A   |
| N/A                         | Landing Width (in)    | N/A                    | N/A | DWS Contrast?               | N/A   |
| N/A                         | Landing Slope (%)     | N/A                    | N/A | DWS Length (in)             | N/A   |
| N/A                         | Landing X Slope (%)   | N/A                    | N/A | DWS Full Width?             | N/A   |
| N/A                         | Landing Curb? (Y/N)   | N/A                    | N/A | DWS Offset (in)             | N/A   |
| N/A                         | Shared Landing?       | N/A                    |     |                             |       |
| N/A                         | Gutter Ponding?       | N/A                    | N/A | Gutter Slope (%)            | N/A   |
| N/A                         | Gutter Lip Ht (in)    | N/A                    | N/A | Gutter X Slope (%)          | N/A   |
| N/A                         | Painted X Walk1?      | Yes                    | N/A | Painted X Walk2?            | Yes   |
|                             | X Walk 1 Direction    | To NW                  |     | X Walk 2 Direction          | To SW |
| N/A                         | X Walk 1 Width (in)   | 106.0                  | N/A | X Walk 2 Width (in)         | 106.0 |
|                             | X Walk 1 Slope (%)    | 0.1                    |     | X Walk 2 Slope (%)          | 1.3   |
|                             | X Walk 1 X Slope (%)  | 4.7                    |     | X Walk 2 X Slope (%)        | 3.1   |
| N/A                         | Ramp inside XWalk1?   | Yes                    | N/A | Ramp inside XWalk2?         | Yes   |
|                             | Road Slope (%)        | 3.4                    | N/A | Clear Space?                | N/A   |
|                             | Road X Slope (%)      | 1.0                    | N/A | Clear Space to XWalk (in)   | N/A   |
| N/A                         | Any Obstructions?     | N/A                    | N/A | Storm Grate/Utility Hazard? | N/A   |
|                             | Obstruction Type      |                        | l   | Storm Grate/Utility Type    |       |
|                             |                       | N/A                    |     |                             | N/A   |