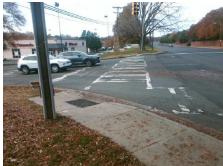

Surveyor Notes:

N/A

R304.5.1, R304.2.2, R304.5.3

Total Cost: \$ 3200.00

| Compliance Description Data |                       | Compliance Description |     | Data                        |       |
|-----------------------------|-----------------------|------------------------|-----|-----------------------------|-------|
| N/A                         | Ramp Length (in)      | 64.0                   | No  | Ramp Slope (%)              | 8.4   |
| No                          | Ramp Width (in)       | 41.0                   | No  | Ramp XSlope (%)             | 4.3   |
| N/A                         | Flare Type LT         | N/A                    | N/A | Flare Type RT               | N/A   |
| N/A                         | Flare Slope LT (%)    | N/A                    | N/A | Flare Slope RT (%)          | N/A   |
| N/A                         | Flare Traversable LT? | N/A                    | N/A | Flare Traversable RT?       | N/A   |
| N/A                         | Landing Length (in)   | N/A                    | N/A | DWS Provided?               | N/A   |
| N/A                         | Landing Width (in)    | N/A                    | N/A | DWS Contrast?               | N/A   |
| N/A                         | Landing Slope (%)     | N/A                    | N/A | DWS Length (in)             | N/A   |
| N/A                         | Landing X Slope (%)   | N/A                    | N/A | DWS Full Width?             | N/A   |
| N/A                         | Landing Curb? (Y/N)   | N/A                    | N/A | DWS Offset (in)             | N/A   |
| N/A                         | Shared Landing?       | N/A                    |     |                             |       |
| N/A                         | Gutter Ponding?       | N/A                    | N/A | Gutter Slope (%)            | N/A   |
| N/A                         | Gutter Lip Ht (in)    | N/A                    | N/A | Gutter X Slope (%)          | N/A   |
| N/A                         | Painted X Walk1?      | Yes                    | N/A | Painted X Walk2?            | Yes   |
|                             | X Walk 1 Direction    | To NW                  |     | X Walk 2 Direction          | To SW |
| N/A                         | X Walk 1 Width (in)   | 106.0                  | N/A | X Walk 2 Width (in)         | 106.0 |
|                             | X Walk 1 Slope (%)    | 0.1                    |     | X Walk 2 Slope (%)          | 1.3   |
|                             | X Walk 1 X Slope (%)  | 4.7                    |     | X Walk 2 X Slope (%)        | 3.1   |
| N/A                         | Ramp inside XWalk1?   | Yes                    | N/A | Ramp inside XWalk2?         | Yes   |
|                             | Road Slope (%)        | 3.4                    | N/A | Clear Space?                | N/A   |
|                             | Road X Slope (%)      | 1.0                    | N/A | Clear Space to XWalk (in)   | N/A   |
| N/A                         | Any Obstructions?     | N/A                    | N/A | Storm Grate/Utility Hazard? | N/A   |
|                             | Obstruction Type      |                        | l   | Storm Grate/Utility Type    |       |
|                             |                       | N/A                    |     |                             | N/A   |