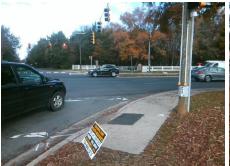

Surveyor Notes:

N/A

R304.5.1, R304.2.2, R304.5.3

Total Cost: \$ 3200.00

| Compliance Description Data |                       | Compliance Description |     | Data                        |       |
|-----------------------------|-----------------------|------------------------|-----|-----------------------------|-------|
| N/A                         | Ramp Length (in)      | 64.0                   | No  | Ramp Slope (%)              | 8.4   |
| No                          | Ramp Width (in)       | 41.0                   | No  | Ramp XSlope (%)             | 4.3   |
| N/A                         | Flare Type LT         | N/A                    | N/A | Flare Type RT               | N/A   |
| N/A                         | Flare Slope LT (%)    | N/A                    | N/A | Flare Slope RT (%)          | N/A   |
| N/A                         | Flare Traversable LT? | N/A                    | N/A | Flare Traversable RT?       | N/A   |
| N/A                         | Landing Length (in)   | N/A                    | N/A | DWS Provided?               | N/A   |
| N/A                         | Landing Width (in)    | N/A                    | N/A | DWS Contrast?               | N/A   |
| N/A                         | Landing Slope (%)     | N/A                    | N/A | DWS Length (in)             | N/A   |
| N/A                         | Landing X Slope (%)   | N/A                    | N/A | DWS Full Width?             | N/A   |
| N/A                         | Landing Curb? (Y/N)   | N/A                    | N/A | DWS Offset (in)             | N/A   |
| N/A                         | Shared Landing?       | N/A                    |     |                             |       |
| N/A                         | Gutter Ponding?       | N/A                    | N/A | Gutter Slope (%)            | N/A   |
| N/A                         | Gutter Lip Ht (in)    | N/A                    | N/A | Gutter X Slope (%)          | N/A   |
| N/A                         | Painted X Walk1?      | Yes                    | N/A | Painted X Walk2?            | Yes   |
|                             | X Walk 1 Direction    | To NW                  |     | X Walk 2 Direction          | To SW |
| N/A                         | X Walk 1 Width (in)   | 106.0                  | N/A | X Walk 2 Width (in)         | 106.0 |
|                             | X Walk 1 Slope (%)    | 0.1                    |     | X Walk 2 Slope (%)          | 1.3   |
|                             | X Walk 1 X Slope (%)  | 4.7                    |     | X Walk 2 X Slope (%)        | 3.1   |
| N/A                         | Ramp inside XWalk1?   | Yes                    | N/A | Ramp inside XWalk2?         | Yes   |
|                             | Road Slope (%)        | 3.4                    | N/A | Clear Space?                | N/A   |
|                             | Road X Slope (%)      | 1.0                    | N/A | Clear Space to XWalk (in)   | N/A   |
| N/A                         | Any Obstructions?     | N/A                    | N/A | Storm Grate/Utility Hazard? | N/A   |
|                             | Obstruction Type      |                        | l   | Storm Grate/Utility Type    |       |
|                             |                       | N/A                    |     |                             | N/A   |