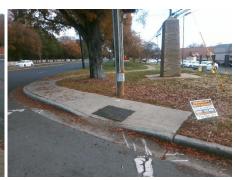

Surveyor Notes:

N/A

R304.5.1, R304.2.2, R304.5.3

Total Cost: \$ 3200.00

| Compliance Description Data |                       | Compliance Description |     | Data                        |       |
|-----------------------------|-----------------------|------------------------|-----|-----------------------------|-------|
| N/A                         | Ramp Length (in)      | 64.0                   | No  | Ramp Slope (%)              | 8.4   |
| No                          | Ramp Width (in)       | 41.0                   | No  | Ramp XSlope (%)             | 4.3   |
| N/A                         | Flare Type LT         | N/A                    | N/A | Flare Type RT               | N/A   |
| N/A                         | Flare Slope LT (%)    | N/A                    | N/A | Flare Slope RT (%)          | N/A   |
| N/A                         | Flare Traversable LT? | N/A                    | N/A | Flare Traversable RT?       | N/A   |
| N/A                         | Landing Length (in)   | N/A                    | N/A | DWS Provided?               | N/A   |
| N/A                         | Landing Width (in)    | N/A                    | N/A | DWS Contrast?               | N/A   |
| N/A                         | Landing Slope (%)     | N/A                    | N/A | DWS Length (in)             | N/A   |
| N/A                         | Landing X Slope (%)   | N/A                    | N/A | DWS Full Width?             | N/A   |
| N/A                         | Landing Curb? (Y/N)   | N/A                    | N/A | DWS Offset (in)             | N/A   |
| N/A                         | Shared Landing?       | N/A                    |     |                             |       |
| N/A                         | Gutter Ponding?       | N/A                    | N/A | Gutter Slope (%)            | N/A   |
| N/A                         | Gutter Lip Ht (in)    | N/A                    | N/A | Gutter X Slope (%)          | N/A   |
| N/A                         | Painted X Walk1?      | Yes                    | N/A | Painted X Walk2?            | Yes   |
|                             | X Walk 1 Direction    | To NW                  |     | X Walk 2 Direction          | To SW |
| N/A                         | X Walk 1 Width (in)   | 106.0                  | N/A | X Walk 2 Width (in)         | 106.0 |
|                             | X Walk 1 Slope (%)    | 0.1                    |     | X Walk 2 Slope (%)          | 1.3   |
|                             | X Walk 1 X Slope (%)  | 4.7                    |     | X Walk 2 X Slope (%)        | 3.1   |
| N/A                         | Ramp inside XWalk1?   | Yes                    | N/A | Ramp inside XWalk2?         | Yes   |
|                             | Road Slope (%)        | 3.4                    | N/A | Clear Space?                | N/A   |
|                             | Road X Slope (%)      | 1.0                    | N/A | Clear Space to XWalk (in)   | N/A   |
| N/A                         | Any Obstructions?     | N/A                    | N/A | Storm Grate/Utility Hazard? | N/A   |
|                             | Obstruction Type      |                        | l   | Storm Grate/Utility Type    |       |
|                             |                       | N/A                    |     |                             | N/A   |