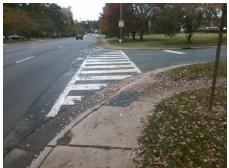

## Field Measurements/Component Compliance

Street 1 Name
Stop Condition-Street 2
Street 2 Name
Stop Condition-Street 1

BOSTON AV StopSign IDLEWILD RD None Possible Solutions:

Remove & Replace Curb Ramp With Two New Directional Ramps or Equivalent.

N/

Surveyor Notes:

N/A

N/

PROW/ADA:

Not Found, R304.2.2

Total Cost: \$ 3200.00

| Field Measurements/Component Compliance |                       |       |                        |                             |      |
|-----------------------------------------|-----------------------|-------|------------------------|-----------------------------|------|
| Compliance Description                  |                       | Data  | Compliance Description |                             | Data |
| N/A                                     | Ramp Length (in)      | 58.0  | No                     | Ramp Slope (%)              | 12.1 |
| Yes                                     | Ramp Width (in)       | 48.0  | Yes                    | Ramp XSlope (%)             | 0.7  |
| N/A                                     | Flare Type LT         | N/A   | N/A                    | Flare Type RT               | N/A  |
| N/A                                     | Flare Slope LT (%)    | N/A   | N/A                    | Flare Slope RT (%)          | N/A  |
| N/A                                     | Flare Traversable LT? | N/A   | N/A                    | Flare Traversable RT?       | N/A  |
| N/A                                     | Landing Length (in)   | N/A   | N/A                    | DWS Provided?               | N/A  |
| N/A                                     | Landing Width (in)    | N/A   | N/A                    | DWS Contrast?               | N/A  |
| N/A                                     | Landing Slope (%)     | N/A   | N/A                    | DWS Length (in)             | N/A  |
| N/A                                     | Landing X Slope (%)   | N/A   | N/A                    | DWS Full Width?             | N/A  |
| N/A                                     | Landing Curb? (Y/N)   | N/A   | N/A                    | DWS Offset (in)             | N/A  |
| N/A                                     | Shared Landing?       | N/A   |                        |                             |      |
| N/A                                     | Gutter Ponding?       | N/A   | N/A                    | Gutter Slope (%)            | N/A  |
| N/A                                     | Gutter Lip Ht (in)    | N/A   | N/A                    | Gutter X Slope (%)          | N/A  |
| N/A                                     | Painted X Walk1?      | Yes   | N/A                    | Painted X Walk2?            | No   |
|                                         | X Walk 1 Direction    | To W  |                        | X Walk 2 Direction          | To S |
| N/A                                     | X Walk 1 Width (in)   | 108.0 | N/A                    | X Walk 2 Width (in)         | N/A  |
|                                         | X Walk 1 Slope (%)    | 2.7   |                        | X Walk 2 Slope (%)          | 1.3  |
|                                         | X Walk 1 X Slope (%)  | 0.9   |                        | X Walk 2 X Slope (%)        | 0.2  |
| N/A                                     | Ramp inside XWalk1?   | Yes   | N/A                    | Ramp inside XWalk2?         | N/A  |
|                                         | Road Slope (%)        | 1.8   | N/A                    | Clear Space?                | N/A  |
|                                         | Road X Slope (%)      | 4.5   | N/A                    | Clear Space to XWalk (in)   | N/A  |
| N/A                                     | Any Obstructions?     | N/A   | N/A                    | Storm Grate/Utility Hazard? | N/A  |
|                                         | Obstruction Type      |       |                        | Storm Grate/Utility Type    |      |
|                                         |                       | N/A   |                        |                             | N/A  |
|                                         |                       |       | Yes                    | Surface Condition? (G/P)    | Good |
|                                         |                       |       |                        |                             |      |