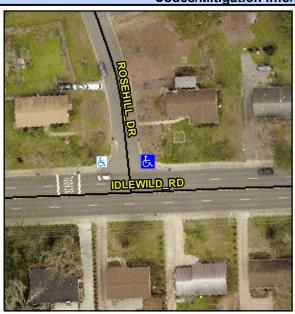

## Access Compliance Report Public Rights-of-Way (Curb Ramps)

Intersection ID: 15955Main Street:IDLEWILD\_RDCross Street:ROSEHILL\_DRLocation:NEADA ID: FF328F4689ECRamp Type:PerpDiagInitial Pass/Fail:FailOverall Compliance:NoSeverity Score:25