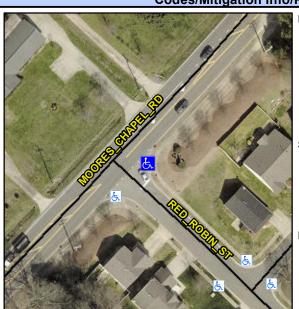

## **Access Compliance Report Public Rights-of-Way** (Curb Ramps)

Intersection ID: 42962 Main Street: MOORES CHAPEL RD Cross Street: RED ROBIN ST Location: **Overall Compliance: No** ADA ID: FF366D7C15EF Ramp Type: Para Initial Pass/Fail: Fail Severity Score: 13.75

## Field Measurements/Component Compliance

**RED ROBIN ST** Street 1 Name Stop Condition-Street 1 StopSign N/A Street 2 Name Stop Condition-Street 2 N/A Possible Solutions: Remove & Replace Entire Ramp. Surveyor Notes: RT RP < 5% PROW/ADA: R304.3.2, R304.5.3