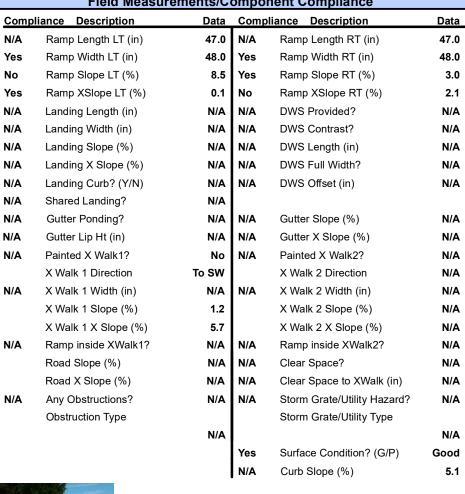

## Field Measurements/Component Compliance

**RED ROBIN ST** Street 1 Name Stop Condition-Street 1 StopSign N/A Street 2 Name Stop Condition-Street 2 N/A Possible Solutions: Remove & Replace Entire Ramp. Surveyor Notes: RT RP < 5% PROW/ADA: R304.3.2, R304.5.3