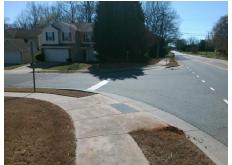

## **Access Compliance Report Public Rights-of-Way** (Curb Ramps)

Intersection ID: 42962 Main Street: MOORES CHAPEL RD Cross Street: RED ROBIN ST Location: **Overall Compliance: No** ADA ID: FF366D7C15EF Ramp Type: Para Initial Pass/Fail: Fail Severity Score: 13.75

## Field Measurements/Component Compliance

**RED ROBIN ST** Street 1 Name Stop Condition-Street 1 StopSign N/A Street 2 Name Stop Condition-Street 2 N/A Possible Solutions: Remove & Replace Entire Ramp. Surveyor Notes: RT RP < 5% PROW/ADA: R304.3.2, R304.5.3