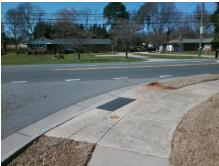

## **Access Compliance Report Public Rights-of-Way** (Curb Ramps)

Intersection ID: 42962 Main Street: MOORES CHAPEL RD Cross Street: RED ROBIN ST Location: **Overall Compliance: No** ADA ID: FF366D7C15EF Ramp Type: Para Initial Pass/Fail: Fail Severity Score: 13.75

## Field Measurements/Component Compliance

**RED ROBIN ST** Street 1 Name Stop Condition-Street 1 StopSign N/A Street 2 Name Stop Condition-Street 2 N/A Possible Solutions: Remove & Replace Entire Ramp. Surveyor Notes: RT RP < 5% PROW/ADA: R304.3.2, R304.5.3