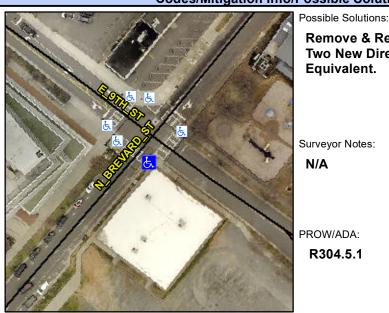

3.3

1.3

Yes

N/A

Intersection ID: 12160 Main Street: E 9TH ST Cross Street: N BREVARD ST Location: S **Overall Compliance: No Severity Score:** ADA ID: FF368B769378 Ramp Type: PerpDiag Initial Pass/Fail: Fail 8.75

**Codes/Mitigation Info/Possible Solution** 

1.6

Yes

1.6

Remove & Replace Curb Ramp With Two New Directional Ramps or Equivalent.

Surveyor Notes:

N/A

PROW/ADA:

R304.5.1