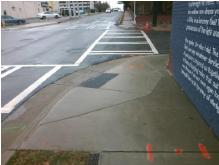

3.3

1.3

Yes

N/A

Intersection ID: 12160 Main Street: E 9TH ST Cross Street: N BREVARD ST Location: S **Overall Compliance: No Severity Score:** ADA ID: FF368B769378 Ramp Type: PerpDiag Initial Pass/Fail: Fail 8.75

1.6

Yes

1.6

Remove & Replace Curb Ramp With Two New Directional Ramps or Equivalent.

Surveyor Notes:

N/A

PROW/ADA:

R304.5.1