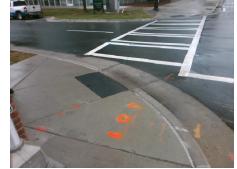

3.3

1.3

Yes

N/A

Intersection ID: 12160 Main Street: E 9TH ST Cross Street: N BREVARD ST Location: S **Overall Compliance: No Severity Score:** ADA ID: FF368B769378 Ramp Type: PerpDiag Initial Pass/Fail: Fail 8.75

1.6

Yes

1.6

Remove & Replace Curb Ramp With Two New Directional Ramps or Equivalent.

Surveyor Notes:

N/A

PROW/ADA:

R304.5.1