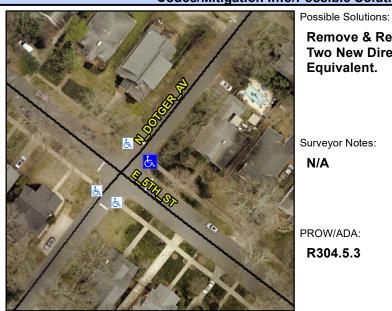

## **Access Compliance Report Public Rights-of-Way** (Curb Ramps)

Intersection ID: 14720 Main Street: E 5TH ST Cross Street: N DOTGER AV Location: **Overall Compliance: No** ADA ID: FF38C5B80DCA Ramp Type: BlendTrans1 Initial Pass/Fail: Fail **Severity Score:** 1.25

## Field Measurements/Component Compliance

Street 1 Name Stop Condition-Street 1 Street 2 Name Stop Condition-Street 2 **Remove & Replace Curb Ramp With Two New Directional Ramps or** Equivalent.

Surveyor Notes: N/A

PROW/ADA:

R304.5.3

N DOTGER AV StopSign N/A N/A

> Total Cost: 3200.00

| Compliance Description Data |                       | Compliance Description |     | Data                        |      |
|-----------------------------|-----------------------|------------------------|-----|-----------------------------|------|
| N/A                         | Ramp Length (in)      | 77.0                   | Yes | BlendTrans Slope (%)        | 2.2  |
| Yes                         | Ramp Width (in)       | 48.0                   | No  | BlendTrans XSlope (%)       | 3.4  |
| N/A                         | Flare Type LT         | N/A                    | N/A | Flare Type RT               | N/A  |
| N/A                         | Flare Slope LT (%)    | N/A                    | N/A | Flare Slope RT (%)          | N/A  |
| N/A                         | Flare Traversable LT? | N/A                    | N/A | Flare Traversable RT?       | N/A  |
| N/A                         | Landing Length (in)   | N/A                    | N/A | DWS Provided?               | N/A  |
| N/A                         | Landing Width (in)    | N/A                    | N/A | DWS Contrast?               | N/A  |
| N/A                         | Landing Slope (%)     | N/A                    | N/A | DWS Length (in)             | N/A  |
| N/A                         | Landing X Slope (%)   | N/A                    | N/A | DWS Full Width?             | N/A  |
| N/A                         | Landing Curb? (Y/N)   | N/A                    | N/A | DWS Offset (in)             | N/A  |
| N/A                         | Shared Landing?       | N/A                    |     |                             |      |
| N/A                         | Gutter Ponding?       | N/A                    | N/A | Gutter Slope (%)            | N/A  |
| N/A                         | Gutter Lip Ht (in)    | N/A                    | N/A | Gutter X Slope (%)          | N/A  |
| N/A                         | Painted X Walk1?      | No                     | N/A | Painted X Walk2?            | N/A  |
|                             | X Walk 1 Direction    | To NW                  |     | X Walk 2 Direction          | N/A  |
|                             | X Walk 1 Width (in)   | N/A                    |     | X Walk 2 Width (in)         | N/A  |
|                             | X Walk 1 Slope (%)    | 8.2                    |     | X Walk 2 Slope (%)          | N/A  |
|                             | X Walk 1 X Slope (%)  | 3.7                    |     | X Walk 2 X Slope (%)        | N/A  |
| N/A                         | Ramp inside XWalk1?   | N/A                    | N/A | Ramp inside XWalk2?         | N/A  |
|                             | Road Slope (%)        | 3.7                    |     | Clear Space?                | N/A  |
|                             | Road X Slope (%)      | 8.2                    | N/A | Clear Space to XWalk (in)   | N/A  |
| N/A                         | Any Obstructions?     | N/A                    | N/A | Storm Grate/Utility Hazard? | N/A  |
|                             | Obstruction Type      |                        | l   | Storm Grate/Utility Type    |      |
|                             |                       | N/A                    | l   |                             | N/A  |
|                             |                       |                        | Yes | Surface Condition? (G/P)    | Good |
|                             |                       |                        | N/A | Curb Slope (%)              | 5.0  |
|                             |                       |                        |     |                             |      |