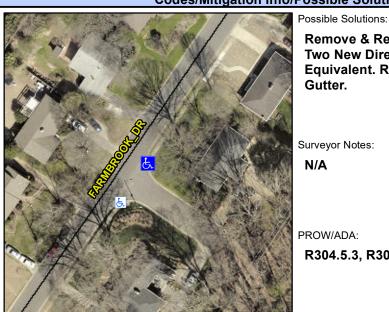

## **Access Compliance Report Public Rights-of-Way** (Curb Ramps)

Intersection ID: 10026423 Main Street: FARMBROOK DR **Cross Street: N/A** Location:

**ADA ID: FF3CDD42EE6A** Ramp Type: ParaDiag Initial Pass/Fail: Pass **Overall Compliance: No** Severity Score: 15.25

## **Codes/Mitigation Info/Possible Solution**

## Field Measurements/Component Compliance

**FARMBROOK DR** Street 1 Name Stop Condition-Street 1 None Street 2 Name N/A Stop Condition-Street 2 None Remove & Replace Curb Ramp With Two New Directional Ramps or Equivalent. Remove & Replace Gutter.

Surveyor Notes:

N/A

PROW/ADA:

Total Cost:

R304.5.3, R304.2.1, R305, R304.5.4

| Compliance Description [ |                      | Data  | Comp | liance Description          | Data  |
|--------------------------|----------------------|-------|------|-----------------------------|-------|
| N/A                      | Ramp Length LT (in)  | 23.5  | N/A  | Ramp Length RT (in)         | 28.0  |
| Yes                      | Ramp Width LT (in)   | 48.0  | Yes  | Ramp Width RT (in)          | 48.0  |
| Yes                      | Ramp Slope LT (%)    | 5.4   | Yes  | Ramp Slope RT (%)           | 5.2   |
| No                       | Ramp XSlope LT (%)   | 2.6   | No   | Ramp XSlope RT (%)          | 2.7   |
| Yes                      | Landing Length (in)  | 48.0  | No   | DWS Provided?               | No    |
| No                       | Landing Width (in)   | 41.5  | N/A  | DWS Contrast?               | No    |
| Yes                      | Landing Slope (%)    | 1.6   | N/A  | DWS Length (in)             | N/A   |
| No                       | Landing X Slope (%)  | 3.7   | N/A  | DWS Full Width?             | No    |
| N/A                      | Landing Curb? (Y/N)  | No    | N/A  | DWS Offset (in)             | N/A   |
| N/A                      | Shared Landing?      | No    |      |                             |       |
| Yes                      | Gutter Ponding?      | No    | No   | Gutter Slope (%)            | 13.3  |
| Yes                      | Gutter Lip Ht (in)   | 0.0   | Yes  | Gutter X Slope (%)          | 1.2   |
| N/A                      | Painted X Walk1?     | No    | N/A  | Painted X Walk2?            | No    |
|                          | X Walk 1 Direction   | To NW |      | X Walk 2 Direction          | To SW |
| N/A                      | X Walk 1 Width (in)  | N/A   | N/A  | X Walk 2 Width (in)         | N/A   |
|                          | X Walk 1 Slope (%)   | 1.2   |      | X Walk 2 Slope (%)          | 0.9   |
|                          | X Walk 1 X Slope (%) | 2.0   |      | X Walk 2 X Slope (%)        | 2.3   |
| N/A                      | Ramp inside XWalk1?  | N/A   | N/A  | Ramp inside XWalk2?         | N/A   |
|                          | Road Slope (%)       | 1.9   | N/A  | Clear Space?                | Yes   |
|                          | Road X Slope (%)     | 2.4   | N/A  | Clear Space to XWalk (in)   | N/A   |
| Yes                      | Any Obstructions?    | No    | Yes  | Storm Grate/Utility Hazard? | No    |
|                          | Obstruction Type     |       |      | Storm Grate/Utility Type    |       |
|                          |                      | N/A   |      |                             | N/A   |
|                          |                      |       | Yes  | Surface Condition? (G/P)    | Good  |
|                          |                      |       | N/A  | Curb Slope (%)              | 15.9  |