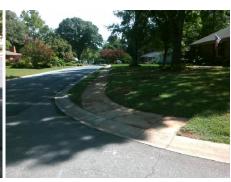

## Field Measurements/Component Compliance

**FARMBROOK DR** Street 1 Name Stop Condition-Street 1 None Street 2 Name N/A Stop Condition-Street 2 None Remove & Replace Curb Ramp With Two New Directional Ramps or Equivalent. Remove & Replace Gutter.

Surveyor Notes:

N/A

PROW/ADA:

Total Cost:

R304.5.3, R304.2.1, R305, R304.5.4

| Compliance Description [ |                      | Data  | Comp | liance Description          | Data  |
|--------------------------|----------------------|-------|------|-----------------------------|-------|
| N/A                      | Ramp Length LT (in)  | 23.5  | N/A  | Ramp Length RT (in)         | 28.0  |
| Yes                      | Ramp Width LT (in)   | 48.0  | Yes  | Ramp Width RT (in)          | 48.0  |
| Yes                      | Ramp Slope LT (%)    | 5.4   | Yes  | Ramp Slope RT (%)           | 5.2   |
| No                       | Ramp XSlope LT (%)   | 2.6   | No   | Ramp XSlope RT (%)          | 2.7   |
| Yes                      | Landing Length (in)  | 48.0  | No   | DWS Provided?               | No    |
| No                       | Landing Width (in)   | 41.5  | N/A  | DWS Contrast?               | No    |
| Yes                      | Landing Slope (%)    | 1.6   | N/A  | DWS Length (in)             | N/A   |
| No                       | Landing X Slope (%)  | 3.7   | N/A  | DWS Full Width?             | No    |
| N/A                      | Landing Curb? (Y/N)  | No    | N/A  | DWS Offset (in)             | N/A   |
| N/A                      | Shared Landing?      | No    |      |                             |       |
| Yes                      | Gutter Ponding?      | No    | No   | Gutter Slope (%)            | 13.3  |
| Yes                      | Gutter Lip Ht (in)   | 0.0   | Yes  | Gutter X Slope (%)          | 1.2   |
| N/A                      | Painted X Walk1?     | No    | N/A  | Painted X Walk2?            | No    |
|                          | X Walk 1 Direction   | To NW |      | X Walk 2 Direction          | To SW |
| N/A                      | X Walk 1 Width (in)  | N/A   | N/A  | X Walk 2 Width (in)         | N/A   |
|                          | X Walk 1 Slope (%)   | 1.2   |      | X Walk 2 Slope (%)          | 0.9   |
|                          | X Walk 1 X Slope (%) | 2.0   |      | X Walk 2 X Slope (%)        | 2.3   |
| N/A                      | Ramp inside XWalk1?  | N/A   | N/A  | Ramp inside XWalk2?         | N/A   |
|                          | Road Slope (%)       | 1.9   | N/A  | Clear Space?                | Yes   |
|                          | Road X Slope (%)     | 2.4   | N/A  | Clear Space to XWalk (in)   | N/A   |
| Yes                      | Any Obstructions?    | No    | Yes  | Storm Grate/Utility Hazard? | No    |
|                          | Obstruction Type     |       |      | Storm Grate/Utility Type    |       |
|                          |                      | N/A   |      |                             | N/A   |
|                          |                      |       | Yes  | Surface Condition? (G/P)    | Good  |
|                          |                      |       | N/A  | Curb Slope (%)              | 15.9  |