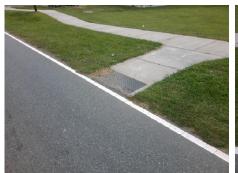

## Field Measurements/Component Compliance

Remove & Replace Curb Ramp With **Two New Directional Ramps or** Equivalent.

Surveyor Notes:

NO CURB, DWS OS MEASURED TO **ASPHALT** 

PROW/ADA:

R304.5.3, R305.1.4

Total Cost: 3200.00

| Comp | liance Description    | Data  | Comp | liance Description          | Data |
|------|-----------------------|-------|------|-----------------------------|------|
| N/A  | Ramp Length (in)      | 139.0 | Yes  | BlendTrans Slope (%)        | 4.0  |
| Yes  | Ramp Width (in)       | 61.5  | No   | BlendTrans XSlope (%)       | 3.8  |
| N/A  | Flare Type LT         | None  | N/A  | Flare Type RT               | None |
| N/A  | Flare Slope LT (%)    | N/A   | N/A  | Flare Slope RT (%)          | N/A  |
| N/A  | Flare Traversable LT? | N/A   | N/A  | Flare Traversable RT?       | N/A  |
| Yes  | Landing Length (in)   | 72.0  | Yes  | DWS Provided?               | Yes  |
| Yes  | Landing Width (in)    | 120.0 | Yes  | DWS Contrast?               | Yes  |
| Yes  | Landing Slope (%)     | 1.9   | Yes  | DWS Length (in)             | 24.0 |
| No   | Landing X Slope (%)   | 2.6   | No   | DWS Full Width?             | No   |
| N/A  | Landing Curb? (Y/N)   | No    | Yes  | DWS Offset (in)             | 0.0  |
| N/A  | Shared Landing?       | No    |      |                             |      |
| Yes  | Gutter Ponding?       | No    | Yes  | Gutter Slope (%)            | 0.5  |
| Yes  | Gutter Lip Ht (in)    | 0.0   | Yes  | Gutter X Slope (%)          | 1.8  |
| N/A  | Painted X Walk1?      | No    | N/A  | Painted X Walk2?            | N/A  |
|      | X Walk 1 Direction    | To NW |      | X Walk 2 Direction          | N/A  |
|      | X Walk 1 Width (in)   | N/A   |      | X Walk 2 Width (in)         | N/A  |
|      | X Walk 1 Slope (%)    | 1.8   |      | X Walk 2 Slope (%)          | N/A  |
|      | X Walk 1 X Slope (%)  | 0.5   |      | X Walk 2 X Slope (%)        | N/A  |
| N/A  | Ramp inside XWalk1?   | N/A   | N/A  | Ramp inside XWalk2?         | N/A  |
|      | Road Slope (%)        | 0.5   |      | Clear Space?                | Yes  |
|      | Road X Slope (%)      | 1.8   | N/A  | Clear Space to XWalk (in)   | N/A  |
| Yes  | Any Obstructions?     | No    | Yes  | Storm Grate/Utility Hazard? | No   |
|      | Obstruction Type      |       |      | Storm Grate/Utility Type    |      |
|      |                       | N/A   |      |                             | N/A  |
|      |                       |       | Yes  | Surface Condition? (G/P)    | Good |