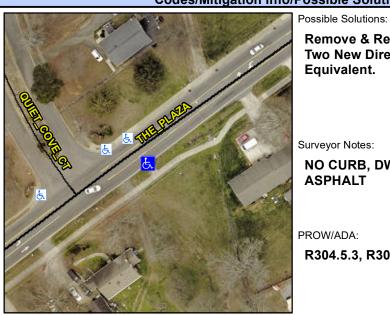

## **Access Compliance Report Public Rights-of-Way** (Curb Ramps)

Intersection ID: 10016624 Main Street: THE PLAZA **Cross Street: N/A** Location: SE **Overall Compliance: No ADA ID: FF3D2A8C1509** Ramp Type: BlendTrans1 Initial Pass/Fail: Pass **Severity Score:** 2.75

**Codes/Mitigation Info/Possible Solution** 

## Field Measurements/Component Compliance

Remove & Replace Curb Ramp With **Two New Directional Ramps or** Equivalent.

Surveyor Notes:

NO CURB, DWS OS MEASURED TO **ASPHALT** 

PROW/ADA:

R304.5.3, R305.1.4

| treet 1 Name          | THE PLAZA |
|-----------------------|-----------|
| op Condition-Street 1 | None      |
| reet 2 Name           | N/A       |
| op Condition-Street 2 | N/A       |
|                       |           |
|                       |           |