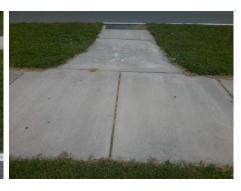

## Field Measurements/Component Compliance

Remove & Replace Curb Ramp With **Two New Directional Ramps or** Equivalent.

Surveyor Notes:

NO CURB, DWS OS MEASURED TO **ASPHALT** 

PROW/ADA:

R304.5.3, R305.1.4

Total Cost: 3200.00

| Comp | liance Description    | Data  | Comp | liance Description          | Data |
|------|-----------------------|-------|------|-----------------------------|------|
| N/A  | Ramp Length (in)      | 139.0 | Yes  | BlendTrans Slope (%)        | 4.0  |
| Yes  | Ramp Width (in)       | 61.5  | No   | BlendTrans XSlope (%)       | 3.8  |
| N/A  | Flare Type LT         | None  | N/A  | Flare Type RT               | None |
| N/A  | Flare Slope LT (%)    | N/A   | N/A  | Flare Slope RT (%)          | N/A  |
| N/A  | Flare Traversable LT? | N/A   | N/A  | Flare Traversable RT?       | N/A  |
| Yes  | Landing Length (in)   | 72.0  | Yes  | DWS Provided?               | Yes  |
| Yes  | Landing Width (in)    | 120.0 | Yes  | DWS Contrast?               | Yes  |
| Yes  | Landing Slope (%)     | 1.9   | Yes  | DWS Length (in)             | 24.0 |
| No   | Landing X Slope (%)   | 2.6   | No   | DWS Full Width?             | No   |
| N/A  | Landing Curb? (Y/N)   | No    | Yes  | DWS Offset (in)             | 0.0  |
| N/A  | Shared Landing?       | No    |      |                             |      |
| Yes  | Gutter Ponding?       | No    | Yes  | Gutter Slope (%)            | 0.5  |
| Yes  | Gutter Lip Ht (in)    | 0.0   | Yes  | Gutter X Slope (%)          | 1.8  |
| N/A  | Painted X Walk1?      | No    | N/A  | Painted X Walk2?            | N/A  |
|      | X Walk 1 Direction    | To NW |      | X Walk 2 Direction          | N/A  |
|      | X Walk 1 Width (in)   | N/A   |      | X Walk 2 Width (in)         | N/A  |
|      | X Walk 1 Slope (%)    | 1.8   |      | X Walk 2 Slope (%)          | N/A  |
|      | X Walk 1 X Slope (%)  | 0.5   |      | X Walk 2 X Slope (%)        | N/A  |
| N/A  | Ramp inside XWalk1?   | N/A   | N/A  | Ramp inside XWalk2?         | N/A  |
|      | Road Slope (%)        | 0.5   |      | Clear Space?                | Yes  |
|      | Road X Slope (%)      | 1.8   | N/A  | Clear Space to XWalk (in)   | N/A  |
| Yes  | Any Obstructions?     | No    | Yes  | Storm Grate/Utility Hazard? | No   |
|      | Obstruction Type      |       |      | Storm Grate/Utility Type    |      |
|      |                       | N/A   |      |                             | N/A  |
|      |                       |       | Yes  | Surface Condition? (G/P)    | Good |