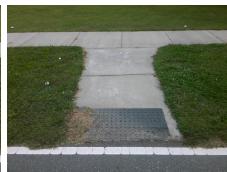

## Field Measurements/Component Compliance

Remove & Replace Curb Ramp With **Two New Directional Ramps or** Equivalent.

Surveyor Notes:

NO CURB, DWS OS MEASURED TO **ASPHALT** 

PROW/ADA:

R304.5.3, R305.1.4

Total Cost: 3200.00

| Comp | liance Description    | Data  | Comp | liance Description          | Data |
|------|-----------------------|-------|------|-----------------------------|------|
| N/A  | Ramp Length (in)      | 139.0 | Yes  | BlendTrans Slope (%)        | 4.0  |
| Yes  | Ramp Width (in)       | 61.5  | No   | BlendTrans XSlope (%)       | 3.8  |
| N/A  | Flare Type LT         | None  | N/A  | Flare Type RT               | None |
| N/A  | Flare Slope LT (%)    | N/A   | N/A  | Flare Slope RT (%)          | N/A  |
| N/A  | Flare Traversable LT? | N/A   | N/A  | Flare Traversable RT?       | N/A  |
| Yes  | Landing Length (in)   | 72.0  | Yes  | DWS Provided?               | Yes  |
| Yes  | Landing Width (in)    | 120.0 | Yes  | DWS Contrast?               | Yes  |
| Yes  | Landing Slope (%)     | 1.9   | Yes  | DWS Length (in)             | 24.0 |
| No   | Landing X Slope (%)   | 2.6   | No   | DWS Full Width?             | No   |
| N/A  | Landing Curb? (Y/N)   | No    | Yes  | DWS Offset (in)             | 0.0  |
| N/A  | Shared Landing?       | No    |      |                             |      |
| Yes  | Gutter Ponding?       | No    | Yes  | Gutter Slope (%)            | 0.5  |
| Yes  | Gutter Lip Ht (in)    | 0.0   | Yes  | Gutter X Slope (%)          | 1.8  |
| N/A  | Painted X Walk1?      | No    | N/A  | Painted X Walk2?            | N/A  |
|      | X Walk 1 Direction    | To NW |      | X Walk 2 Direction          | N/A  |
|      | X Walk 1 Width (in)   | N/A   |      | X Walk 2 Width (in)         | N/A  |
|      | X Walk 1 Slope (%)    | 1.8   |      | X Walk 2 Slope (%)          | N/A  |
|      | X Walk 1 X Slope (%)  | 0.5   |      | X Walk 2 X Slope (%)        | N/A  |
| N/A  | Ramp inside XWalk1?   | N/A   | N/A  | Ramp inside XWalk2?         | N/A  |
|      | Road Slope (%)        | 0.5   |      | Clear Space?                | Yes  |
|      | Road X Slope (%)      | 1.8   | N/A  | Clear Space to XWalk (in)   | N/A  |
| Yes  | Any Obstructions?     | No    | Yes  | Storm Grate/Utility Hazard? | No   |
|      | Obstruction Type      |       |      | Storm Grate/Utility Type    |      |
|      |                       | N/A   |      |                             | N/A  |
|      |                       |       | Yes  | Surface Condition? (G/P)    | Good |