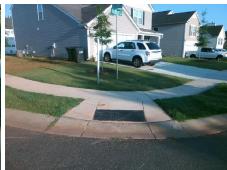

## Field Measurements/Component Compliance

Street 1 Name
Stop Condition-Street 2
Street 2 Name
Stop Condition-Street 1

BRUMIT LN StopSign NATHAN DR None Possible Solutions:

Remove & Replace Curb Ramp With Two New Directional Ramps or Equivalent.

Surveyor Notes:

N/A

PROW/ADA:

Not Found, R304.5.1, R304.5.3

Total Cost: \$ 3200.00

|       | Field Measur           | ements/C | ompoi                  | nent Compliance             |       |
|-------|------------------------|----------|------------------------|-----------------------------|-------|
| Compl | Compliance Description |          | Compliance Description |                             | Data  |
| N/A   | Ramp Length (in)       | 47.5     | Yes                    | Ramp Slope (%)              | 7.5   |
| No    | Ramp Width (in)        | 47.0     | No                     | Ramp XSlope (%)             | 2.4   |
| N/A   | Flare Type LT          | N/A      | N/A                    | Flare Type RT               | N/A   |
| N/A   | Flare Slope LT (%)     | N/A      | N/A                    | Flare Slope RT (%)          | N/A   |
| N/A   | Flare Traversable LT?  | N/A      | N/A                    | Flare Traversable RT?       | N/A   |
| N/A   | Landing Length (in)    | N/A      | N/A                    | DWS Provided?               | N/A   |
| N/A   | Landing Width (in)     | N/A      | N/A                    | DWS Contrast?               | N/A   |
| N/A   | Landing Slope (%)      | N/A      | N/A                    | DWS Length (in)             | N/A   |
| N/A   | Landing X Slope (%)    | N/A      | N/A                    | DWS Full Width?             | N/A   |
| N/A   | Landing Curb? (Y/N)    | N/A      | N/A                    | DWS Offset (in)             | N/A   |
| N/A   | Shared Landing?        | N/A      |                        |                             |       |
| N/A   | Gutter Ponding?        | N/A      | N/A                    | Gutter Slope (%)            | N/A   |
| N/A   | Gutter Lip Ht (in)     | N/A      | N/A                    | Gutter X Slope (%)          | N/A   |
| N/A   | Painted X Walk1?       | No       | N/A                    | Painted X Walk2?            | No    |
|       | X Walk 1 Direction     | To SE    |                        | X Walk 2 Direction          | To NE |
| N/A   | X Walk 1 Width (in)    | N/A      | N/A                    | X Walk 2 Width (in)         | N/A   |
|       | X Walk 1 Slope (%)     | 2.5      |                        | X Walk 2 Slope (%)          | 4.0   |
|       | X Walk 1 X Slope (%)   | 0.6      |                        | X Walk 2 X Slope (%)        | 5.2   |
| N/A   | Ramp inside XWalk1?    | N/A      | N/A                    | Ramp inside XWalk2?         | N/A   |
|       | Road Slope (%)         | 1.5      | N/A                    | Clear Space?                | N/A   |
|       | Road X Slope (%)       | 5.6      | N/A                    | Clear Space to XWalk (in)   | N/A   |
| N/A   | Any Obstructions?      | N/A      | N/A                    | Storm Grate/Utility Hazard? | N/A   |
|       | Obstruction Type       |          |                        | Storm Grate/Utility Type    |       |
|       |                        | N/A      |                        |                             | N/A   |
|       |                        |          | Yes                    | Surface Condition? (G/P)    | Good  |
|       |                        |          | -                      |                             |       |