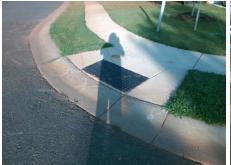

## Field Measurements/Component Compliance

Street 1 Name
Stop Condition-Street 2
Street 2 Name
Stop Condition-Street 1

BRUMIT LN StopSign NATHAN DR None Possible Solutions:

Remove & Replace Curb Ramp With Two New Directional Ramps or Equivalent.

Surveyor Notes:

N/A

PROW/ADA:

Not Found, R304.5.1, R304.5.3

Total Cost: \$ 3200.00

|       | Field Measur           | ements/C | ompoi                  | nent Compliance             |       |
|-------|------------------------|----------|------------------------|-----------------------------|-------|
| Compl | Compliance Description |          | Compliance Description |                             | Data  |
| N/A   | Ramp Length (in)       | 47.5     | Yes                    | Ramp Slope (%)              | 7.5   |
| No    | Ramp Width (in)        | 47.0     | No                     | Ramp XSlope (%)             | 2.4   |
| N/A   | Flare Type LT          | N/A      | N/A                    | Flare Type RT               | N/A   |
| N/A   | Flare Slope LT (%)     | N/A      | N/A                    | Flare Slope RT (%)          | N/A   |
| N/A   | Flare Traversable LT?  | N/A      | N/A                    | Flare Traversable RT?       | N/A   |
| N/A   | Landing Length (in)    | N/A      | N/A                    | DWS Provided?               | N/A   |
| N/A   | Landing Width (in)     | N/A      | N/A                    | DWS Contrast?               | N/A   |
| N/A   | Landing Slope (%)      | N/A      | N/A                    | DWS Length (in)             | N/A   |
| N/A   | Landing X Slope (%)    | N/A      | N/A                    | DWS Full Width?             | N/A   |
| N/A   | Landing Curb? (Y/N)    | N/A      | N/A                    | DWS Offset (in)             | N/A   |
| N/A   | Shared Landing?        | N/A      |                        |                             |       |
| N/A   | Gutter Ponding?        | N/A      | N/A                    | Gutter Slope (%)            | N/A   |
| N/A   | Gutter Lip Ht (in)     | N/A      | N/A                    | Gutter X Slope (%)          | N/A   |
| N/A   | Painted X Walk1?       | No       | N/A                    | Painted X Walk2?            | No    |
|       | X Walk 1 Direction     | To SE    |                        | X Walk 2 Direction          | To NE |
| N/A   | X Walk 1 Width (in)    | N/A      | N/A                    | X Walk 2 Width (in)         | N/A   |
|       | X Walk 1 Slope (%)     | 2.5      |                        | X Walk 2 Slope (%)          | 4.0   |
|       | X Walk 1 X Slope (%)   | 0.6      |                        | X Walk 2 X Slope (%)        | 5.2   |
| N/A   | Ramp inside XWalk1?    | N/A      | N/A                    | Ramp inside XWalk2?         | N/A   |
|       | Road Slope (%)         | 1.5      | N/A                    | Clear Space?                | N/A   |
|       | Road X Slope (%)       | 5.6      | N/A                    | Clear Space to XWalk (in)   | N/A   |
| N/A   | Any Obstructions?      | N/A      | N/A                    | Storm Grate/Utility Hazard? | N/A   |
|       | Obstruction Type       |          |                        | Storm Grate/Utility Type    |       |
|       |                        | N/A      |                        |                             | N/A   |
|       |                        |          | Yes                    | Surface Condition? (G/P)    | Good  |
|       |                        |          | -                      |                             |       |