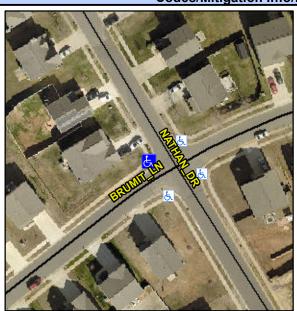

## Access Compliance Report Public Rights-of-Way (Curb Ramps)

Intersection ID: 44932 Main Street: NATHAN\_DR Cross Street: BRUMIT\_LN Location: NW
ADA ID: FF3E05CCA234 Ramp Type: PerpDiag Initial Pass/Fail: Fail Overall Compliance: No Severity Score: 10

## Field Measurements/Component Compliance

Street 1 Name
Stop Condition-Street 2
Street 2 Name
Stop Condition-Street 1

BRUMIT LN StopSign NATHAN DR None Possible Solutions:

Remove & Replace Curb Ramp With Two New Directional Ramps or Equivalent.