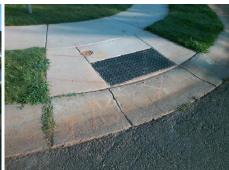

## Field Measurements/Component Compliance

Street 1 Name
Stop Condition-Street 2
Street 2 Name
Stop Condition-Street 1

BRUMIT LN StopSign NATHAN DR None Possible Solutions:

Remove & Replace Curb Ramp With Two New Directional Ramps or Equivalent.

Surveyor Notes:

N/A

PROW/ADA:

Not Found, R304.5.1, R304.5.3

Total Cost: \$ 3200.00

|       | Field Measur           | ements/C | ompoi                  | nent Compliance             |       |
|-------|------------------------|----------|------------------------|-----------------------------|-------|
| Compl | Compliance Description |          | Compliance Description |                             | Data  |
| N/A   | Ramp Length (in)       | 47.5     | Yes                    | Ramp Slope (%)              | 7.5   |
| No    | Ramp Width (in)        | 47.0     | No                     | Ramp XSlope (%)             | 2.4   |
| N/A   | Flare Type LT          | N/A      | N/A                    | Flare Type RT               | N/A   |
| N/A   | Flare Slope LT (%)     | N/A      | N/A                    | Flare Slope RT (%)          | N/A   |
| N/A   | Flare Traversable LT?  | N/A      | N/A                    | Flare Traversable RT?       | N/A   |
| N/A   | Landing Length (in)    | N/A      | N/A                    | DWS Provided?               | N/A   |
| N/A   | Landing Width (in)     | N/A      | N/A                    | DWS Contrast?               | N/A   |
| N/A   | Landing Slope (%)      | N/A      | N/A                    | DWS Length (in)             | N/A   |
| N/A   | Landing X Slope (%)    | N/A      | N/A                    | DWS Full Width?             | N/A   |
| N/A   | Landing Curb? (Y/N)    | N/A      | N/A                    | DWS Offset (in)             | N/A   |
| N/A   | Shared Landing?        | N/A      |                        |                             |       |
| N/A   | Gutter Ponding?        | N/A      | N/A                    | Gutter Slope (%)            | N/A   |
| N/A   | Gutter Lip Ht (in)     | N/A      | N/A                    | Gutter X Slope (%)          | N/A   |
| N/A   | Painted X Walk1?       | No       | N/A                    | Painted X Walk2?            | No    |
|       | X Walk 1 Direction     | To SE    |                        | X Walk 2 Direction          | To NE |
| N/A   | X Walk 1 Width (in)    | N/A      | N/A                    | X Walk 2 Width (in)         | N/A   |
|       | X Walk 1 Slope (%)     | 2.5      |                        | X Walk 2 Slope (%)          | 4.0   |
|       | X Walk 1 X Slope (%)   | 0.6      |                        | X Walk 2 X Slope (%)        | 5.2   |
| N/A   | Ramp inside XWalk1?    | N/A      | N/A                    | Ramp inside XWalk2?         | N/A   |
|       | Road Slope (%)         | 1.5      | N/A                    | Clear Space?                | N/A   |
|       | Road X Slope (%)       | 5.6      | N/A                    | Clear Space to XWalk (in)   | N/A   |
| N/A   | Any Obstructions?      | N/A      | N/A                    | Storm Grate/Utility Hazard? | N/A   |
|       | Obstruction Type       |          |                        | Storm Grate/Utility Type    |       |
|       |                        | N/A      |                        |                             | N/A   |
|       |                        |          | Yes                    | Surface Condition? (G/P)    | Good  |
|       |                        |          | -                      |                             |       |