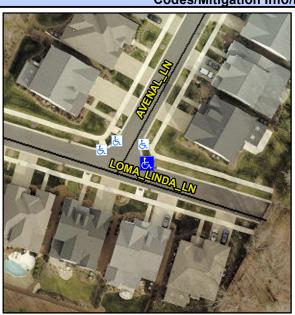

## Access Compliance Report Public Rights-of-Way (Curb Ramps)

Intersection ID: 54401 Main Street: LOMA\_LINDA\_LN Cross Street: AVENAL\_LN Location: NE

ADA ID: FF424C1732EC Ramp Type: BlendTrans1 Initial Pass/Fail: Fail Overall Compliance: No Severity Score: 8.75

## Field Measurements/Component Compliance

Street 1 Name

LOMA LINDA LN
Stop Condition-Street 1

Street 2 Name

N/A
Stop Condition-Street 2

N/A

Possible Solutions:

Remove & Replace Curb Ramp With Two New Directional Ramps or Equivalent.