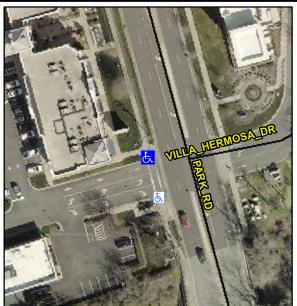

Intersection ID: 19223 Main Street: PARK RD Cross Street: VILLA HERMOSA DR Location: NW **Overall Compliance: No Severity Score:** ADA ID: FF4569165904 Ramp Type: PerpDiag Initial Pass/Fail: Fail 12.5

**VILLA HERMOSA DR** Street 1 Name Stop Condition-Street 2 None **PARK RD** Street 2 Name Stop Condition-Street 1 None Possible Solutions: Compliance Description N/A Remove & Replace Curb Ramp With Two New Directional Ramps or Yes Equivalent. Surveyor Notes: N/A PROW/ADA: Not Found, R304.2.2