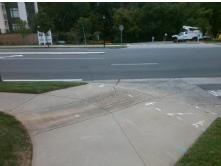

**VILLA HERMOSA DR** Street 1 Name Stop Condition-Street 2 None **PARK RD** Street 2 Name Stop Condition-Street 1 None Possible Solutions: Compliance Description N/A Remove & Replace Curb Ramp With Two New Directional Ramps or Yes Equivalent. Surveyor Notes: N/A PROW/ADA: Not Found, R304.2.2

N/A Flare Type LT N/A Flare Slope LT (%) N/A Flare Traversable LT? N/A Landing Length (in) N/A Landing Width (in) N/A 3200.00

Ramp Length (in)

Ramp Width (in)

N/A Landing Slope (%) N/A DWS Length (in) Landing X Slope (%) N/A N/A DWS Full Width? Landing Curb? (Y/N) N/A N/A DWS Offset (in) N/A Shared Landing? **Gutter Ponding?** N/A N/A Gutter Slope (%) Gutter Lip Ht (in) N/A N/A Gutter X Slope (%) Painted X Walk1? No N/A Painted X Walk2? X Walk 1 Direction To S X Walk 2 Direction N/A X Walk 1 Width (in) X Walk 2 Width (in) X Walk 1 Slope (%) X Walk 2 Slope (%) 3.4 X Walk 1 X Slope (%) 2.0 X Walk 2 X Slope (%) N/A N/A Ramp inside XWalk2? Ramp inside XWalk1? Road Slope (%) 0.9 N/A Clear Space? N/A Road X Slope (%) 5.8 Clear Space to XWalk (in) N/A N/A Any Obstructions? Storm Grate/Utility Hazard? **Obstruction Type** Storm Grate/Utility Type N/A Yes Surface Condition? (G/P)