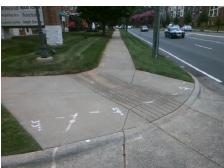

**VILLA HERMOSA DR** Street 1 Name Stop Condition-Street 2 None **PARK RD** Street 2 Name Stop Condition-Street 1 None Possible Solutions: Compliance Description N/A Remove & Replace Curb Ramp With Two New Directional Ramps or Yes Equivalent. Surveyor Notes: N/A PROW/ADA: Not Found, R304.2.2

N/A Flare Type LT N/A Flare Slope LT (%) N/A Flare Traversable LT? N/A Landing Length (in) N/A Landing Width (in) N/A 3200.00

Ramp Length (in)

Ramp Width (in)

N/A Landing Slope (%) N/A DWS Length (in) Landing X Slope (%) N/A N/A DWS Full Width? Landing Curb? (Y/N) N/A N/A DWS Offset (in) N/A Shared Landing? **Gutter Ponding?** N/A N/A Gutter Slope (%) Gutter Lip Ht (in) N/A N/A Gutter X Slope (%) Painted X Walk1? No N/A Painted X Walk2? X Walk 1 Direction To S X Walk 2 Direction N/A X Walk 1 Width (in) X Walk 2 Width (in) X Walk 1 Slope (%) X Walk 2 Slope (%) 3.4 X Walk 1 X Slope (%) 2.0 X Walk 2 X Slope (%) N/A N/A Ramp inside XWalk2? Ramp inside XWalk1? Road Slope (%) 0.9 N/A Clear Space? N/A Road X Slope (%) 5.8 Clear Space to XWalk (in) N/A N/A Any Obstructions? Storm Grate/Utility Hazard? **Obstruction Type** Storm Grate/Utility Type N/A Yes Surface Condition? (G/P)