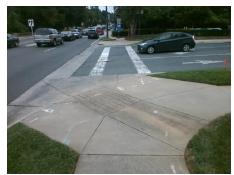

**VILLA HERMOSA DR** Street 1 Name Stop Condition-Street 2 None **PARK RD** Street 2 Name Stop Condition-Street 1 None Possible Solutions: Compliance Description N/A Remove & Replace Curb Ramp With Two New Directional Ramps or Yes Equivalent. Surveyor Notes: N/A PROW/ADA: Not Found, R304.2.2

N/A Flare Type LT N/A Flare Slope LT (%) N/A Flare Traversable LT? N/A Landing Length (in) N/A Landing Width (in) N/A 3200.00

Ramp Length (in)

Ramp Width (in)

N/A Landing Slope (%) N/A DWS Length (in) Landing X Slope (%) N/A N/A DWS Full Width? Landing Curb? (Y/N) N/A N/A DWS Offset (in) N/A Shared Landing? **Gutter Ponding?** N/A N/A Gutter Slope (%) Gutter Lip Ht (in) N/A N/A Gutter X Slope (%) Painted X Walk1? No N/A Painted X Walk2? X Walk 1 Direction To S X Walk 2 Direction N/A X Walk 1 Width (in) X Walk 2 Width (in) X Walk 1 Slope (%) X Walk 2 Slope (%) 3.4 X Walk 1 X Slope (%) 2.0 X Walk 2 X Slope (%) N/A N/A Ramp inside XWalk2? Ramp inside XWalk1? Road Slope (%) 0.9 N/A Clear Space? N/A Road X Slope (%) 5.8 Clear Space to XWalk (in) N/A N/A Any Obstructions? Storm Grate/Utility Hazard? **Obstruction Type** Storm Grate/Utility Type N/A Yes Surface Condition? (G/P)