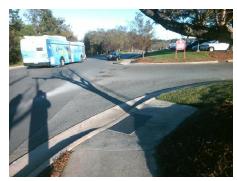

## **Access Compliance Report Public Rights-of-Way** (Curb Ramps)

Data

13.2

Good

Intersection ID: 10024493 Main Street: CROWNPOINT EXECUTIVE DRCross Street: N/A Location: SE

Ramp Type: PerpDiag Initial Pass/Fail: Fail **Overall Compliance: No** Severity Score: 26.25 ADA ID: FF475819F8E3

## **Codes/Mitigation Info/Possible Solution**

Possible Solutions:

Remove & Replace Curb Ramp With Two New Directional Ramps or Equivalent.

Surveyor Notes:

N/A

PROW/ADA:

Not Found, R304.2.2, R304.5.3

**CROWNPOINT EXECUTIVE DR** None