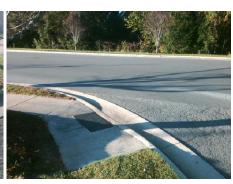

## **Access Compliance Report Public Rights-of-Way** (Curb Ramps)

Data

13.2

Good

Intersection ID: 10024493 Main Street: CROWNPOINT EXECUTIVE DRCross Street: N/A Location: SE

Ramp Type: PerpDiag Initial Pass/Fail: Fail **Overall Compliance: No** Severity Score: 26.25 ADA ID: FF475819F8E3

## **Codes/Mitigation Info/Possible Solution**

Possible Solutions:

Remove & Replace Curb Ramp With Two New Directional Ramps or Equivalent.

Surveyor Notes:

N/A

PROW/ADA:

Not Found, R304.2.2, R304.5.3

**CROWNPOINT EXECUTIVE DR** None