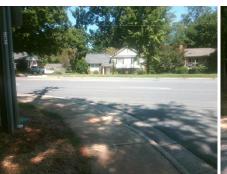

## Access Compliance Report Public Rights-of-Way (Curb Ramps)

| Intersection ID: 21869                  | Main Street: SHARON_RD |                              |         | Cross Street: SHARON_HILLS_RD |                                         |                |                             | Location:                   | S           |  |
|-----------------------------------------|------------------------|------------------------------|---------|-------------------------------|-----------------------------------------|----------------|-----------------------------|-----------------------------|-------------|--|
| ADA ID: FF4F25F2A729                    | Ramp Type: PerpDiag    |                              |         |                               |                                         | Compliance: No |                             |                             |             |  |
| Codes/Mitigation Info/Possible Solution |                        |                              |         |                               | Field Measurements/Component Compliance |                |                             |                             |             |  |
|                                         |                        | Possible Solutions:          |         | Compliance Description        |                                         |                | Data Compliance Description |                             |             |  |
| The Art Art                             |                        | Remove & Replace Curb Ramp \ | 1/;+b   | N/A                           | Ramp Length (in)                        | 53.0           | Yes                         | Ramp Slope (%)              | Data<br>5.4 |  |
| Print 1                                 |                        | Two New Directional Ramps or | /viun   | No                            | Ramp Width (in)                         | 36.0           | Yes                         | Ramp XSlope (%)             | 0.8         |  |
|                                         |                        | Equivalent.                  |         | N/A                           | Flare Type LT                           | N/A            | N/A                         | Flare Type RT               | N/A         |  |
| Nor No 1                                |                        |                              |         | N/A                           | Flare Slope LT (%)                      | N/A            | N/A                         | Flare Slope RT (%)          | N/A         |  |
|                                         | Stary.                 |                              |         | N/A                           | Flare Traversable LT?                   | N/A            | N/A                         | Flare Traversable RT?       | N/A         |  |
| BURGELE -6                              |                        |                              |         | N/A                           | Landing Length (in)                     | N/A            | N/A                         | DWS Provided?               | N/A         |  |
|                                         |                        | Surveyor Notes:              |         | N/A                           | Landing Width (in)                      | N/A            | N/A                         | DWS Contrast?               | N/A         |  |
|                                         |                        | N/A                          |         | N/A                           | Landing Slope (%)                       | N/A            | N/A                         | DWS Length (in)             | N/A         |  |
|                                         |                        | NA                           |         | N/A                           | Landing X Slope (%)                     | N/A            | N/A                         | DWS Full Width?             | N/A         |  |
|                                         | 8                      |                              |         | N/A                           | Landing Curb? (Y/N)                     | N/A            | N/A                         | DWS Offset (in)             | N/A         |  |
|                                         | Har and                | 1                            |         | N/A                           | Shared Landing?                         | N/A            |                             | ()                          |             |  |
|                                         |                        | PROW/ADA:                    |         | N/A                           | Gutter Ponding?                         | N/A            | N/A                         | Gutter Slope (%)            | N/A         |  |
|                                         | HER I                  | Not Found, R304.5.1          |         | N/A                           | Gutter Lip Ht (in)                      | N/A            | N/A                         | Gutter X Slope (%)          | N/A         |  |
|                                         |                        |                              |         | N/A                           | Painted X Walk1?                        | No             | N/A                         | Painted X Walk2?            | No          |  |
| 1 Still 1 Star Sau                      | 1 1 1 22               |                              |         |                               | X Walk 1 Direction                      | To NE          |                             | X Walk 2 Direction          | To NW       |  |
|                                         |                        |                              |         | N/A                           | X Walk 1 Width (in)                     | N/A            | N/A                         | X Walk 2 Width (in)         | N/A         |  |
| Street 1 Name SH                        | IARON HILLS RD         |                              |         |                               | X Walk 1 Slope (%)                      | 0.7            |                             | X Walk 2 Slope (%)          | 4.6         |  |
| Stop Condition-Street 2                 | StopSign               |                              |         |                               | X Walk 1 X Slope (%)                    | 3.3            |                             | X Walk 2 X Slope (%)        | 1.0         |  |
| Street 2 Name                           | SHARON RD              |                              |         | N/A                           | Ramp inside XWalk1?                     | N/A            | N/A                         | Ramp inside XWalk2?         | N/A         |  |
| Stop Condition-Street 1                 | None                   |                              |         |                               | Road Slope (%)                          | 3.2            | N/A                         | Clear Space?                | N/A         |  |
|                                         |                        |                              |         |                               | Road X Slope (%)                        | 1.7            | N/A                         | Clear Space to XWalk (in)   | N/A         |  |
|                                         |                        |                              |         | N/A                           | Any Obstructions?                       | N/A            |                             | Storm Grate/Utility Hazard? | N/A         |  |
|                                         |                        | Total Cost: \$               | 3200.00 |                               | Obstruction Type                        |                |                             | Storm Grate/Utility Type    |             |  |
|                                         |                        | · · · ·                      |         |                               |                                         | N/A            |                             |                             | N/A         |  |
|                                         |                        |                              |         |                               |                                         |                | Yes                         | Surface Condition? (G/P)    | Good        |  |