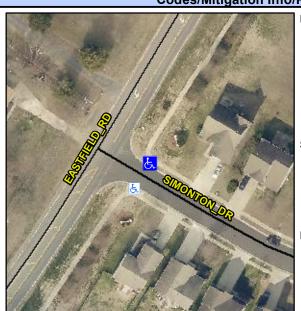

## Access Compliance Report Public Rights-of-Way (Curb Ramps)

Intersection ID: 43365 Main Street: EASTFIELD\_RD Cross Street: SIMONTON\_DR Location: E

ADA ID: FF5433832FBB Ramp Type: Perp Initial Pass/Fail: Fail Overall Compliance: No Severity Score: 26.25