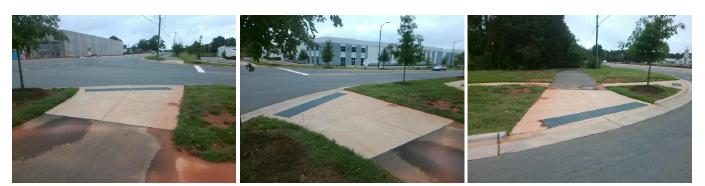

## Access Compliance Report Public Rights-of-Way (Curb Ramps)

| Intersection ID: N/A                    | ersection ID: N/A Main Street: SANDY_PORTER_RD |                             |            | Cross Street: SHUTTERFLY_RD                 |                       |       | Location:                   | SE                          |      |  |
|-----------------------------------------|------------------------------------------------|-----------------------------|------------|---------------------------------------------|-----------------------|-------|-----------------------------|-----------------------------|------|--|
| ADA ID: FF558B0D0B4F                    | A ID: FF558B0D0B4F Ramp Type: Directional2     |                             | Initial    | Initial Pass/Fail: Fail Overall Compliance: |                       |       | nce: N                      | o Severity Score:           | 1.25 |  |
| Codes/Mitigation Info/Possible Solution |                                                |                             |            | Field Measurements/Component Compliance     |                       |       |                             |                             |      |  |
|                                         | Commune .                                      | Possible Solutions:         |            | Compliance Description                      |                       |       | Data Compliance Description |                             |      |  |
|                                         |                                                | Remove & Replace Entire Ram | <b>p</b> . | N/A                                         | Ramp Length (in)      | 132.0 | N/A                         | Grade Break?                | N/A  |  |
|                                         | and in the                                     |                             | •          | Yes                                         | Ramp Width (in)       | 144.0 | N/A                         | Grade Break Slope (%)       | 0.0  |  |
|                                         |                                                |                             |            | Yes                                         | Ramp Slope (%)        | 0.5   | N/A                         | Grade Break XSlope (%)      | 0.0  |  |
|                                         |                                                |                             |            | No                                          | Ramp XSlope (%)       | 2.3   |                             |                             |      |  |
|                                         |                                                | 5                           |            | N/A                                         | Flare Type LT         | N/A   | N/A                         | Flare Type RT               | N/A  |  |
|                                         |                                                | 2                           |            | N/A                                         | Flare Slope LT (%)    | N/A   | N/A                         | Flare Slope RT (%)          | 0.0  |  |
|                                         |                                                | Surveyor Notes:             |            | N/A                                         | Flare Traversable LT? | N/A   | N/A                         | Flare Traversable RT?       | N/A  |  |
|                                         | Control 1                                      | N/A                         |            | N/A                                         | Landing Length (in)   | 0.0   | N/A                         | DWS Provided?               | N/A  |  |
|                                         | 2                                              |                             | N/A        | Landing Width (in)                          | 0.0                   | N/A   | DWS Contrast?               | N/A                         |      |  |
|                                         |                                                |                             | N/A        | Landing Slope (%)                           | 0.0                   | N/A   | DWS Length (in)             | N/A                         |      |  |
|                                         |                                                |                             |            | N/A                                         | Landing X Slope (%)   | 0.0   | N/A                         | DWS Full Width?             | N/A  |  |
|                                         | PROW/ADA:                                      |                             | N/A        | Landing Curb? (Y/N)                         | N/A                   | N/A   | DWS Offset LT (in)          | N/A                         |      |  |
|                                         |                                                | R304.5.3                    |            | N/A                                         | Shared Landing?       | N/A   | N/A                         | DWS Offset RT (in)          | N/A  |  |
|                                         |                                                |                             |            | N/A                                         | Gutter Ponding?       | 0.0   | N/A                         | Gutter Slope (%)            | N/A  |  |
|                                         |                                                |                             |            | N/A                                         | Gutter Lip Ht (in)    | 0.0   | N/A                         | Gutter X Slope (%)          | N/A  |  |
|                                         |                                                |                             |            | N/A                                         | Painted X Walk1?      | No    |                             | Road Slope (%)              | 0.9  |  |
| Street 1 Name SHUT                      | TERFLY RD                                      | _                           |            |                                             | X Walk 1 Direction    | To NW |                             | Road X Slope (%)            | 2.8  |  |
| Stop Condition-Street 1                 | StopSign                                       |                             |            |                                             | X Walk 1 Width (in)   | N/A   |                             | Clear Space?                | N/A  |  |
| Street 2 Name                           | N/A                                            |                             |            |                                             | X Walk 1 Slope (%)    | 0.9   | N/A                         | Clear Space to XWalk (in)   | N/A  |  |
| Stop Condition-Street 2                 | N/A                                            |                             |            |                                             | X Walk 1 X Slope (%)  | 2.8   | N/A                         | Storm Grate/Utility Hazard? | N/A  |  |
|                                         |                                                |                             |            | N/A                                         | Ramp inside XWalk1?   | N/A   |                             | Storm Grate/Utility Type    |      |  |
|                                         |                                                |                             |            | N/A                                         | Any Obstructions?     | N/A   |                             |                             | N/A  |  |
|                                         |                                                | Total Cost: \$              | 1800.00    |                                             | Obstruction Type      |       | Yes                         | Surface Condition? (G/P)    | Good |  |
|                                         |                                                |                             |            |                                             |                       | N/A   | N/A                         | Curb Slope (%)              | 8.5  |  |