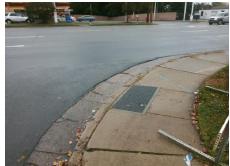

Remove & Replace Curb Ramp With Two New Directional Ramps or Equivalent.

Surveyor Notes:

N/A

PROW/ADA:

Not Found, R304.5.1, R304.5.3

Total Cost: \$ 3200.00

| Field Measurements/Component Compliance |                        |                       |      |      |                             |      |
|-----------------------------------------|------------------------|-----------------------|------|------|-----------------------------|------|
|                                         | Compliance Description |                       | Data | Comp | liance Description          | Data |
|                                         | N/A                    | Ramp Length (in)      | 60.0 | Yes  | Ramp Slope (%)              | 5.1  |
|                                         | No                     | Ramp Width (in)       | 40.0 | No   | Ramp XSlope (%)             | 4.4  |
|                                         | N/A                    | Flare Type LT         | N/A  | N/A  | Flare Type RT               | N/A  |
|                                         | N/A                    | Flare Slope LT (%)    | N/A  | N/A  | Flare Slope RT (%)          | N/A  |
|                                         | N/A                    | Flare Traversable LT? | N/A  | N/A  | Flare Traversable RT?       | N/A  |
|                                         | N/A                    | Landing Length (in)   | N/A  | N/A  | DWS Provided?               | N/A  |
|                                         | N/A                    | Landing Width (in)    | N/A  | N/A  | DWS Contrast?               | N/A  |
|                                         | N/A                    | Landing Slope (%)     | N/A  | N/A  | DWS Length (in)             | N/A  |
|                                         | N/A                    | Landing X Slope (%)   | N/A  | N/A  | DWS Full Width?             | N/A  |
|                                         | N/A                    | Landing Curb? (Y/N)   | N/A  | N/A  | DWS Offset (in)             | N/A  |
|                                         | N/A                    | Shared Landing?       | N/A  |      |                             |      |
|                                         | N/A                    | Gutter Ponding?       | N/A  | N/A  | Gutter Slope (%)            | N/A  |
|                                         | N/A                    | Gutter Lip Ht (in)    | 1.0  | N/A  | Gutter X Slope (%)          | N/A  |
|                                         | N/A                    | Painted X Walk1?      | No   | N/A  | Painted X Walk2?            | No   |
|                                         |                        | X Walk 1 Direction    | To S |      | X Walk 2 Direction          | To E |
|                                         | N/A                    | X Walk 1 Width (in)   | N/A  | N/A  | X Walk 2 Width (in)         | N/A  |
|                                         |                        | X Walk 1 Slope (%)    | 4.4  |      | X Walk 2 Slope (%)          | 2.0  |
|                                         |                        | X Walk 1 X Slope (%)  | 1.8  |      | X Walk 2 X Slope (%)        | 5.8  |
|                                         | N/A                    | Ramp inside XWalk1?   | N/A  | N/A  | Ramp inside XWalk2?         | N/A  |
|                                         |                        | Road Slope (%)        | 1.4  | N/A  | Clear Space?                | N/A  |
|                                         |                        | Road X Slope (%)      | 10.7 | N/A  | Clear Space to XWalk (in)   | N/A  |
|                                         | N/A                    | Any Obstructions?     | N/A  | N/A  | Storm Grate/Utility Hazard? | N/A  |
|                                         |                        | Obstruction Type      |      |      | Storm Grate/Utility Type    |      |
|                                         |                        |                       | N/A  |      |                             | N/A  |
|                                         |                        |                       |      | Yes  | Surface Condition? (G/P)    | Good |
| 115                                     | /                      |                       |      |      |                             |      |