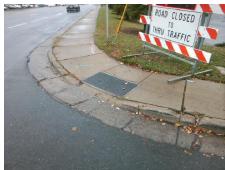

Remove & Replace Curb Ramp With Two New Directional Ramps or Equivalent.

Surveyor Notes:

N/A

PROW/ADA:

Not Found, R304.5.1, R304.5.3

Total Cost: \$ 3200.00

| Field Measurements/Component Compliance |                        |                       |      |      |                             |      |
|-----------------------------------------|------------------------|-----------------------|------|------|-----------------------------|------|
|                                         | Compliance Description |                       | Data | Comp | liance Description          | Data |
|                                         | N/A                    | Ramp Length (in)      | 60.0 | Yes  | Ramp Slope (%)              | 5.1  |
|                                         | No                     | Ramp Width (in)       | 40.0 | No   | Ramp XSlope (%)             | 4.4  |
|                                         | N/A                    | Flare Type LT         | N/A  | N/A  | Flare Type RT               | N/A  |
|                                         | N/A                    | Flare Slope LT (%)    | N/A  | N/A  | Flare Slope RT (%)          | N/A  |
|                                         | N/A                    | Flare Traversable LT? | N/A  | N/A  | Flare Traversable RT?       | N/A  |
|                                         | N/A                    | Landing Length (in)   | N/A  | N/A  | DWS Provided?               | N/A  |
|                                         | N/A                    | Landing Width (in)    | N/A  | N/A  | DWS Contrast?               | N/A  |
|                                         | N/A                    | Landing Slope (%)     | N/A  | N/A  | DWS Length (in)             | N/A  |
|                                         | N/A                    | Landing X Slope (%)   | N/A  | N/A  | DWS Full Width?             | N/A  |
|                                         | N/A                    | Landing Curb? (Y/N)   | N/A  | N/A  | DWS Offset (in)             | N/A  |
|                                         | N/A                    | Shared Landing?       | N/A  |      |                             |      |
|                                         | N/A                    | Gutter Ponding?       | N/A  | N/A  | Gutter Slope (%)            | N/A  |
|                                         | N/A                    | Gutter Lip Ht (in)    | 1.0  | N/A  | Gutter X Slope (%)          | N/A  |
|                                         | N/A                    | Painted X Walk1?      | No   | N/A  | Painted X Walk2?            | No   |
|                                         |                        | X Walk 1 Direction    | To S |      | X Walk 2 Direction          | To E |
|                                         | N/A                    | X Walk 1 Width (in)   | N/A  | N/A  | X Walk 2 Width (in)         | N/A  |
|                                         |                        | X Walk 1 Slope (%)    | 4.4  |      | X Walk 2 Slope (%)          | 2.0  |
|                                         |                        | X Walk 1 X Slope (%)  | 1.8  |      | X Walk 2 X Slope (%)        | 5.8  |
|                                         | N/A                    | Ramp inside XWalk1?   | N/A  | N/A  | Ramp inside XWalk2?         | N/A  |
|                                         |                        | Road Slope (%)        | 1.4  | N/A  | Clear Space?                | N/A  |
|                                         |                        | Road X Slope (%)      | 10.7 | N/A  | Clear Space to XWalk (in)   | N/A  |
|                                         | N/A                    | Any Obstructions?     | N/A  | N/A  | Storm Grate/Utility Hazard? | N/A  |
|                                         |                        | Obstruction Type      |      |      | Storm Grate/Utility Type    |      |
|                                         |                        |                       | N/A  |      |                             | N/A  |
|                                         |                        |                       |      | Yes  | Surface Condition? (G/P)    | Good |
| 115                                     | /                      |                       |      |      |                             |      |