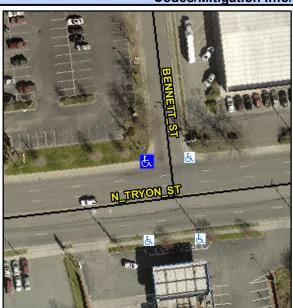

## Access Compliance Report Public Rights-of-Way (Curb Ramps)

Intersection ID: 8889Main Street: BENNETT\_STCross Street: N\_TRYON\_STLocation: NWADA ID: FF56192983F5Ramp Type: PerpDiagInitial Pass/Fail: Fail Overall Compliance: No Severity Score: 10

Codes/Mitigation Info/Possible Solution

Field Measurements/Component Compliance

Street 1 Name
Stop Condition-Street 2
Street 2 Name
Stop Condition-Street 1

N TRYON ST None BENNETT ST StopSign Possible Solutions: