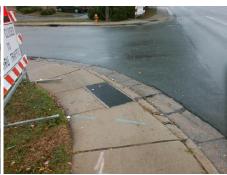

Remove & Replace Curb Ramp With Two New Directional Ramps or Equivalent.

Surveyor Notes:

N/A

PROW/ADA:

Not Found, R304.5.1, R304.5.3

Total Cost: \$ 3200.00

| Field Measurements/Component Compliance |                        |                       |      |      |                             |      |
|-----------------------------------------|------------------------|-----------------------|------|------|-----------------------------|------|
|                                         | Compliance Description |                       | Data | Comp | liance Description          | Data |
|                                         | N/A                    | Ramp Length (in)      | 60.0 | Yes  | Ramp Slope (%)              | 5.1  |
|                                         | No                     | Ramp Width (in)       | 40.0 | No   | Ramp XSlope (%)             | 4.4  |
|                                         | N/A                    | Flare Type LT         | N/A  | N/A  | Flare Type RT               | N/A  |
|                                         | N/A                    | Flare Slope LT (%)    | N/A  | N/A  | Flare Slope RT (%)          | N/A  |
|                                         | N/A                    | Flare Traversable LT? | N/A  | N/A  | Flare Traversable RT?       | N/A  |
|                                         | N/A                    | Landing Length (in)   | N/A  | N/A  | DWS Provided?               | N/A  |
|                                         | N/A                    | Landing Width (in)    | N/A  | N/A  | DWS Contrast?               | N/A  |
|                                         | N/A                    | Landing Slope (%)     | N/A  | N/A  | DWS Length (in)             | N/A  |
|                                         | N/A                    | Landing X Slope (%)   | N/A  | N/A  | DWS Full Width?             | N/A  |
|                                         | N/A                    | Landing Curb? (Y/N)   | N/A  | N/A  | DWS Offset (in)             | N/A  |
|                                         | N/A                    | Shared Landing?       | N/A  |      |                             |      |
|                                         | N/A                    | Gutter Ponding?       | N/A  | N/A  | Gutter Slope (%)            | N/A  |
|                                         | N/A                    | Gutter Lip Ht (in)    | 1.0  | N/A  | Gutter X Slope (%)          | N/A  |
|                                         | N/A                    | Painted X Walk1?      | No   | N/A  | Painted X Walk2?            | No   |
|                                         |                        | X Walk 1 Direction    | To S |      | X Walk 2 Direction          | To E |
|                                         | N/A                    | X Walk 1 Width (in)   | N/A  | N/A  | X Walk 2 Width (in)         | N/A  |
|                                         |                        | X Walk 1 Slope (%)    | 4.4  |      | X Walk 2 Slope (%)          | 2.0  |
|                                         |                        | X Walk 1 X Slope (%)  | 1.8  |      | X Walk 2 X Slope (%)        | 5.8  |
|                                         | N/A                    | Ramp inside XWalk1?   | N/A  | N/A  | Ramp inside XWalk2?         | N/A  |
|                                         |                        | Road Slope (%)        | 1.4  | N/A  | Clear Space?                | N/A  |
|                                         |                        | Road X Slope (%)      | 10.7 | N/A  | Clear Space to XWalk (in)   | N/A  |
|                                         | N/A                    | Any Obstructions?     | N/A  | N/A  | Storm Grate/Utility Hazard? | N/A  |
|                                         |                        | Obstruction Type      |      |      | Storm Grate/Utility Type    |      |
|                                         |                        |                       | N/A  |      |                             | N/A  |
|                                         |                        |                       |      | Yes  | Surface Condition? (G/P)    | Good |
| 115                                     | /                      |                       |      |      |                             |      |