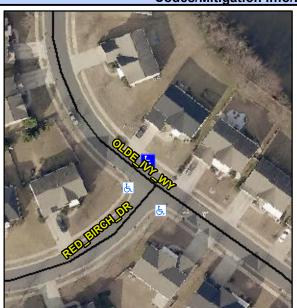

## Access Compliance Report Public Rights-of-Way (Curb Ramps)

Intersection ID: 46814Main Street: OLDE\_IVY\_WYCross Street: RED\_BIRCH\_DRLocation:NADA ID: FF568BA73389Ramp Type: PerpInitial Pass/Fail: FailOverall Compliance: NoSeverity Score:10

## Field Measurements/Component Compliance

|                         | 100         |
|-------------------------|-------------|
| Street 1 Name           | OLDE IVY WY |
| Stop Condition-Street 2 | None        |
| Street 2 Name           | N/A         |
| Stop Condition-Street 1 | N/A         |