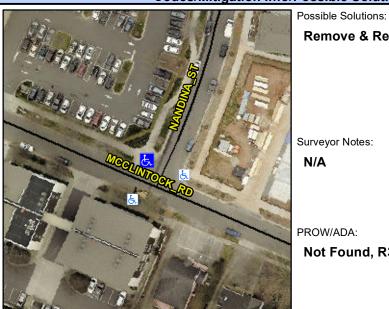

## Access Compliance Report Public Rights-of-Way (Curb Ramps)

Intersection ID: 13347Main Street:MCCLINTOCK\_RDCross Street: NANDINA\_STLocation:NWADA ID: FF5FD04F85E8Ramp Type:PerpInitial Pass/Fail:FailOverall Compliance: NoSeverity Score:12.5

## Codes/Mitigation Info/Possible Solution

Street 1 Name

Stop Condition-Street 2

StopSign

Street 2 Name

N/A

Stop Condition-Street 1

N/A

| Remove & Replace Entire Ramp. |  |
|-------------------------------|--|
|                               |  |
|                               |  |
|                               |  |
| Surveyor Notes:               |  |
| N/A                           |  |
|                               |  |
|                               |  |
| PROW/ADA:                     |  |
| Not Found, R304.2.2           |  |
|                               |  |
|                               |  |
|                               |  |
|                               |  |
|                               |  |