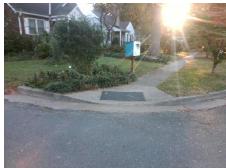

## Access Compliance Report Public Rights-of-Way (Curb Ramps)

N/A

Good

Surface Condition? (G/P)

Intersection ID: 13709 Main Street: SHENANDOAH\_AV Cross Street: ST\_JULIEN\_ST Location: E

ADA ID: FF612D2199AC Ramp Type: PerpDiag Initial Pass/Fail: Fail Overall Compliance: No Severity Score: 21.25

## Field Measurements/Component Compliance

Street 1 Name
Stop Condition-Street 2
Street 2 Name
Stop Condition-Street 1

ST JULIEN ST StopSign SHENANDOAH AV None Possible Solution:

Remove & Replace Curb Ramp With Two New Directional Ramps or Equivalent.

Surveyor Notes:

N/A

PROW/ADA:

Not Found, R304.5.1, R304.2.2

Total Cost: \$ 3200.00

| Field Measurements/Component Compliance |                        |                       |       |                        |                             |       |
|-----------------------------------------|------------------------|-----------------------|-------|------------------------|-----------------------------|-------|
|                                         | Compliance Description |                       | Data  | Compliance Description |                             | Data  |
|                                         | N/A                    | Ramp Length (in)      | 56.0  | No                     | Ramp Slope (%)              | 9.3   |
|                                         | No                     | Ramp Width (in)       | 40.0  | Yes                    | Ramp XSlope (%)             | 1.9   |
|                                         | N/A                    | Flare Type LT         | N/A   | N/A                    | Flare Type RT               | N/A   |
|                                         | N/A                    | Flare Slope LT (%)    | N/A   | N/A                    | Flare Slope RT (%)          | N/A   |
|                                         | N/A                    | Flare Traversable LT? | N/A   | N/A                    | Flare Traversable RT?       | N/A   |
|                                         | N/A                    | Landing Length (in)   | N/A   | N/A                    | DWS Provided?               | N/A   |
|                                         | N/A                    | Landing Width (in)    | N/A   | N/A                    | DWS Contrast?               | N/A   |
|                                         | N/A                    | Landing Slope (%)     | N/A   | N/A                    | DWS Length (in)             | N/A   |
|                                         | N/A                    | Landing X Slope (%)   | N/A   | N/A                    | DWS Full Width?             | N/A   |
|                                         | N/A                    | Landing Curb? (Y/N)   | N/A   | N/A                    | DWS Offset (in)             | N/A   |
|                                         | N/A                    | Shared Landing?       | N/A   |                        |                             |       |
|                                         | N/A                    | Gutter Ponding?       | N/A   | N/A                    | Gutter Slope (%)            | N/A   |
|                                         | N/A                    | Gutter Lip Ht (in)    | 2.0   | N/A                    | Gutter X Slope (%)          | N/A   |
|                                         | N/A                    | Painted X Walk1?      | No    | N/A                    | Painted X Walk2?            | No    |
|                                         |                        | X Walk 1 Direction    | To NW |                        | X Walk 2 Direction          | To SW |
|                                         | N/A                    | X Walk 1 Width (in)   | N/A   | N/A                    | X Walk 2 Width (in)         | N/A   |
|                                         |                        | X Walk 1 Slope (%)    | 1.8   |                        | X Walk 2 Slope (%)          | 1.4   |
|                                         |                        | X Walk 1 X Slope (%)  | 1.0   |                        | X Walk 2 X Slope (%)        | 0.1   |
|                                         | N/A                    | Ramp inside XWalk1?   | N/A   | N/A                    | Ramp inside XWalk2?         | N/A   |
|                                         |                        | Road Slope (%)        | 1.1   | N/A                    | Clear Space?                | N/A   |
|                                         |                        | Road X Slope (%)      | 0.9   | N/A                    | Clear Space to XWalk (in)   | N/A   |
|                                         | N/A                    | Any Obstructions?     | N/A   | N/A                    | Storm Grate/Utility Hazard? | N/A   |
|                                         |                        | Obstruction Type      |       |                        | Storm Grate/Utility Type    |       |
|                                         |                        |                       |       |                        |                             |       |