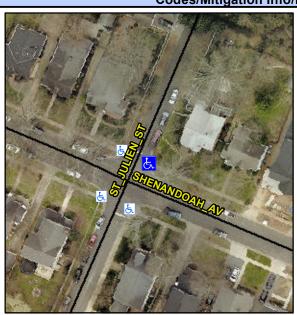

## Access Compliance Report Public Rights-of-Way (Curb Ramps)

N/A

Good

Surface Condition? (G/P)

Intersection ID: 13709 Main Street: SHENANDOAH\_AV Cross Street: ST\_JULIEN\_ST Location: E

ADA ID: FF612D2199AC Ramp Type: PerpDiag Initial Pass/Fail: Fail Overall Compliance: No Severity Score: 21.25

## Field Measurements/Component Compliance

Street 1 Name
Stop Condition-Street 2
Street 2 Name
Stop Condition-Street 1

ST JULIEN ST StopSign SHENANDOAH AV None Possible Solution:

Remove & Replace Curb Ramp With Two New Directional Ramps or Equivalent.