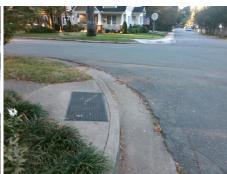

## Access Compliance Report Public Rights-of-Way (Curb Ramps)

N/A

Good

Surface Condition? (G/P)

Intersection ID: 13709 Main Street: SHENANDOAH\_AV Cross Street: ST\_JULIEN\_ST Location: E

ADA ID: FF612D2199AC Ramp Type: PerpDiag Initial Pass/Fail: Fail Overall Compliance: No Severity Score: 21.25

## Field Measurements/Component Compliance

Street 1 Name
Stop Condition-Street 2
Street 2 Name
Stop Condition-Street 1

ST JULIEN ST StopSign SHENANDOAH AV None Possible Solution:

Remove & Replace Curb Ramp With Two New Directional Ramps or Equivalent.

Surveyor Notes:

N/A

PROW/ADA:

Not Found, R304.5.1, R304.2.2

Total Cost: \$ 3200.00

| Field Measurements/Component Compliance |                        |                       |       |                        |                             |       |
|-----------------------------------------|------------------------|-----------------------|-------|------------------------|-----------------------------|-------|
|                                         | Compliance Description |                       | Data  | Compliance Description |                             | Data  |
|                                         | N/A                    | Ramp Length (in)      | 56.0  | No                     | Ramp Slope (%)              | 9.3   |
|                                         | No                     | Ramp Width (in)       | 40.0  | Yes                    | Ramp XSlope (%)             | 1.9   |
|                                         | N/A                    | Flare Type LT         | N/A   | N/A                    | Flare Type RT               | N/A   |
|                                         | N/A                    | Flare Slope LT (%)    | N/A   | N/A                    | Flare Slope RT (%)          | N/A   |
|                                         | N/A                    | Flare Traversable LT? | N/A   | N/A                    | Flare Traversable RT?       | N/A   |
|                                         | N/A                    | Landing Length (in)   | N/A   | N/A                    | DWS Provided?               | N/A   |
|                                         | N/A                    | Landing Width (in)    | N/A   | N/A                    | DWS Contrast?               | N/A   |
|                                         | N/A                    | Landing Slope (%)     | N/A   | N/A                    | DWS Length (in)             | N/A   |
|                                         | N/A                    | Landing X Slope (%)   | N/A   | N/A                    | DWS Full Width?             | N/A   |
|                                         | N/A                    | Landing Curb? (Y/N)   | N/A   | N/A                    | DWS Offset (in)             | N/A   |
|                                         | N/A                    | Shared Landing?       | N/A   |                        |                             |       |
|                                         | N/A                    | Gutter Ponding?       | N/A   | N/A                    | Gutter Slope (%)            | N/A   |
|                                         | N/A                    | Gutter Lip Ht (in)    | 2.0   | N/A                    | Gutter X Slope (%)          | N/A   |
|                                         | N/A                    | Painted X Walk1?      | No    | N/A                    | Painted X Walk2?            | No    |
|                                         |                        | X Walk 1 Direction    | To NW |                        | X Walk 2 Direction          | To SW |
|                                         | N/A                    | X Walk 1 Width (in)   | N/A   | N/A                    | X Walk 2 Width (in)         | N/A   |
|                                         |                        | X Walk 1 Slope (%)    | 1.8   |                        | X Walk 2 Slope (%)          | 1.4   |
|                                         |                        | X Walk 1 X Slope (%)  | 1.0   |                        | X Walk 2 X Slope (%)        | 0.1   |
|                                         | N/A                    | Ramp inside XWalk1?   | N/A   | N/A                    | Ramp inside XWalk2?         | N/A   |
|                                         |                        | Road Slope (%)        | 1.1   | N/A                    | Clear Space?                | N/A   |
|                                         |                        | Road X Slope (%)      | 0.9   | N/A                    | Clear Space to XWalk (in)   | N/A   |
|                                         | N/A                    | Any Obstructions?     | N/A   | N/A                    | Storm Grate/Utility Hazard? | N/A   |
|                                         |                        | Obstruction Type      |       |                        | Storm Grate/Utility Type    |       |
|                                         |                        |                       |       |                        |                             |       |