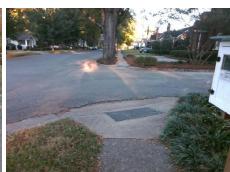

## Access Compliance Report Public Rights-of-Way (Curb Ramps)

N/A

Good

Surface Condition? (G/P)

Intersection ID: 13709 Main Street: SHENANDOAH\_AV Cross Street: ST\_JULIEN\_ST Location: E

ADA ID: FF612D2199AC Ramp Type: PerpDiag Initial Pass/Fail: Fail Overall Compliance: No Severity Score: 21.25

## Field Measurements/Component Compliance

Street 1 Name
Stop Condition-Street 2
Street 2 Name
Stop Condition-Street 1

ST JULIEN ST StopSign SHENANDOAH AV None Possible Solution:

Remove & Replace Curb Ramp With Two New Directional Ramps or Equivalent.

Surveyor Notes:

N/A

PROW/ADA:

Not Found, R304.5.1, R304.2.2

Total Cost: \$ 3200.00

| Field Measurements/Component Compliance |                        |                       |       |                        |                             |       |
|-----------------------------------------|------------------------|-----------------------|-------|------------------------|-----------------------------|-------|
|                                         | Compliance Description |                       | Data  | Compliance Description |                             | Data  |
|                                         | N/A                    | Ramp Length (in)      | 56.0  | No                     | Ramp Slope (%)              | 9.3   |
|                                         | No                     | Ramp Width (in)       | 40.0  | Yes                    | Ramp XSlope (%)             | 1.9   |
|                                         | N/A                    | Flare Type LT         | N/A   | N/A                    | Flare Type RT               | N/A   |
|                                         | N/A                    | Flare Slope LT (%)    | N/A   | N/A                    | Flare Slope RT (%)          | N/A   |
|                                         | N/A                    | Flare Traversable LT? | N/A   | N/A                    | Flare Traversable RT?       | N/A   |
|                                         | N/A                    | Landing Length (in)   | N/A   | N/A                    | DWS Provided?               | N/A   |
|                                         | N/A                    | Landing Width (in)    | N/A   | N/A                    | DWS Contrast?               | N/A   |
|                                         | N/A                    | Landing Slope (%)     | N/A   | N/A                    | DWS Length (in)             | N/A   |
|                                         | N/A                    | Landing X Slope (%)   | N/A   | N/A                    | DWS Full Width?             | N/A   |
|                                         | N/A                    | Landing Curb? (Y/N)   | N/A   | N/A                    | DWS Offset (in)             | N/A   |
|                                         | N/A                    | Shared Landing?       | N/A   |                        |                             |       |
|                                         | N/A                    | Gutter Ponding?       | N/A   | N/A                    | Gutter Slope (%)            | N/A   |
|                                         | N/A                    | Gutter Lip Ht (in)    | 2.0   | N/A                    | Gutter X Slope (%)          | N/A   |
|                                         | N/A                    | Painted X Walk1?      | No    | N/A                    | Painted X Walk2?            | No    |
|                                         |                        | X Walk 1 Direction    | To NW |                        | X Walk 2 Direction          | To SW |
|                                         | N/A                    | X Walk 1 Width (in)   | N/A   | N/A                    | X Walk 2 Width (in)         | N/A   |
|                                         |                        | X Walk 1 Slope (%)    | 1.8   |                        | X Walk 2 Slope (%)          | 1.4   |
|                                         |                        | X Walk 1 X Slope (%)  | 1.0   |                        | X Walk 2 X Slope (%)        | 0.1   |
|                                         | N/A                    | Ramp inside XWalk1?   | N/A   | N/A                    | Ramp inside XWalk2?         | N/A   |
|                                         |                        | Road Slope (%)        | 1.1   | N/A                    | Clear Space?                | N/A   |
|                                         |                        | Road X Slope (%)      | 0.9   | N/A                    | Clear Space to XWalk (in)   | N/A   |
|                                         | N/A                    | Any Obstructions?     | N/A   | N/A                    | Storm Grate/Utility Hazard? | N/A   |
|                                         |                        | Obstruction Type      |       |                        | Storm Grate/Utility Type    |       |
|                                         |                        |                       |       |                        |                             |       |