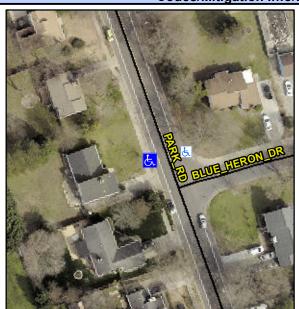

## Access Compliance Report Public Rights-of-Way (Curb Ramps)

Intersection ID: 26096Main Street:PARK\_RDCross Street:BLUE\_HERON\_DRLocation:NWADA ID: FF6294ED51E0Ramp Type:PerpInitial Pass/Fail:FailOverall Compliance:NoSeverity Score:12.5