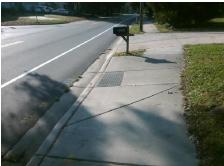

## Access Compliance Report Public Rights-of-Way (Curb Ramps)

Intersection ID: 26096Main Street:PARK\_RDCross Street:BLUE\_HERON\_DRLocation:NWADA ID: FF6294ED51E0Ramp Type:PerpInitial Pass/Fail:FailOverall Compliance:NoSeverity Score:12.5

Total Cost:

1850.00

| Field Measurements/Component Compliance |                       |      |      |                             |      |  |
|-----------------------------------------|-----------------------|------|------|-----------------------------|------|--|
| Comp                                    | liance Description    | Data | Comp | liance Description          | Data |  |
| N/A                                     | Ramp Length (in)      | 86.0 | No   | Ramp Slope (%)              | 11.6 |  |
| Yes                                     | Ramp Width (in)       | 48.0 | Yes  | Ramp XSlope (%)             | 1.6  |  |
| N/A                                     | Flare Type LT         | N/A  | N/A  | Flare Type RT               | N/A  |  |
| N/A                                     | Flare Slope LT (%)    | N/A  | N/A  | Flare Slope RT (%)          | N/A  |  |
| N/A                                     | Flare Traversable LT? | N/A  | N/A  | Flare Traversable RT?       | N/A  |  |
| N/A                                     | Landing Length (in)   | N/A  | N/A  | DWS Provided?               | N/A  |  |
| N/A                                     | Landing Width (in)    | N/A  | N/A  | DWS Contrast?               | N/A  |  |
| N/A                                     | Landing Slope (%)     | N/A  | N/A  | DWS Length (in)             | N/A  |  |
| N/A                                     | Landing X Slope (%)   | N/A  | N/A  | DWS Full Width?             | N/A  |  |
| N/A                                     | Landing Curb? (Y/N)   | N/A  | N/A  | DWS Offset (in)             | N/A  |  |
| N/A                                     | Shared Landing?       | N/A  |      |                             |      |  |
| N/A                                     | Gutter Ponding?       | N/A  | N/A  | Gutter Slope (%)            | N/A  |  |
| N/A                                     | Gutter Lip Ht (in)    | N/A  | N/A  | Gutter X Slope (%)          | N/A  |  |
| N/A                                     | Painted X Walk1?      | No   | N/A  | Painted X Walk2?            | N/A  |  |
|                                         | X Walk 1 Direction    | To E |      | X Walk 2 Direction          | N/A  |  |
| N/A                                     | X Walk 1 Width (in)   | N/A  | N/A  | X Walk 2 Width (in)         | N/A  |  |
|                                         | X Walk 1 Slope (%)    | 5.2  |      | X Walk 2 Slope (%)          | N/A  |  |
|                                         | X Walk 1 X Slope (%)  | 1.9  |      | X Walk 2 X Slope (%)        | N/A  |  |
| N/A                                     | Ramp inside XWalk1?   | N/A  | N/A  | Ramp inside XWalk2?         | N/A  |  |
|                                         | Road Slope (%)        | N/A  | N/A  | Clear Space?                | N/A  |  |
|                                         | Road X Slope (%)      | N/A  | N/A  | Clear Space to XWalk (in)   | N/A  |  |
| N/A                                     | Any Obstructions?     | N/A  | N/A  | Storm Grate/Utility Hazard? | N/A  |  |
|                                         | Obstruction Type      |      |      | Storm Grate/Utility Type    |      |  |
|                                         |                       | N/A  |      |                             | N/A  |  |
|                                         |                       |      | Yes  | Surface Condition? (G/P)    | Good |  |