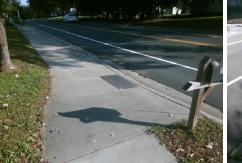

## Access Compliance Report Public Rights-of-Way (Curb Ramps)

Intersection ID: 26096Main Street:PARK\_RDCross Street:BLUE\_HERON\_DRLocation:NWADA ID: FF6294ED51E0Ramp Type:PerpInitial Pass/Fail:FailOverall Compliance:NoSeverity Score:12.5

Total Cost:

1850.00

| Field Measurements/Component Compliance |                       |      |      |                             |      |  |
|-----------------------------------------|-----------------------|------|------|-----------------------------|------|--|
| Comp                                    | liance Description    | Data | Comp | liance Description          | Data |  |
| N/A                                     | Ramp Length (in)      | 86.0 | No   | Ramp Slope (%)              | 11.6 |  |
| Yes                                     | Ramp Width (in)       | 48.0 | Yes  | Ramp XSlope (%)             | 1.6  |  |
| N/A                                     | Flare Type LT         | N/A  | N/A  | Flare Type RT               | N/A  |  |
| N/A                                     | Flare Slope LT (%)    | N/A  | N/A  | Flare Slope RT (%)          | N/A  |  |
| N/A                                     | Flare Traversable LT? | N/A  | N/A  | Flare Traversable RT?       | N/A  |  |
| N/A                                     | Landing Length (in)   | N/A  | N/A  | DWS Provided?               | N/A  |  |
| N/A                                     | Landing Width (in)    | N/A  | N/A  | DWS Contrast?               | N/A  |  |
| N/A                                     | Landing Slope (%)     | N/A  | N/A  | DWS Length (in)             | N/A  |  |
| N/A                                     | Landing X Slope (%)   | N/A  | N/A  | DWS Full Width?             | N/A  |  |
| N/A                                     | Landing Curb? (Y/N)   | N/A  | N/A  | DWS Offset (in)             | N/A  |  |
| N/A                                     | Shared Landing?       | N/A  |      |                             |      |  |
| N/A                                     | Gutter Ponding?       | N/A  | N/A  | Gutter Slope (%)            | N/A  |  |
| N/A                                     | Gutter Lip Ht (in)    | N/A  | N/A  | Gutter X Slope (%)          | N/A  |  |
| N/A                                     | Painted X Walk1?      | No   | N/A  | Painted X Walk2?            | N/A  |  |
|                                         | X Walk 1 Direction    | To E |      | X Walk 2 Direction          | N/A  |  |
| N/A                                     | X Walk 1 Width (in)   | N/A  | N/A  | X Walk 2 Width (in)         | N/A  |  |
|                                         | X Walk 1 Slope (%)    | 5.2  |      | X Walk 2 Slope (%)          | N/A  |  |
|                                         | X Walk 1 X Slope (%)  | 1.9  |      | X Walk 2 X Slope (%)        | N/A  |  |
| N/A                                     | Ramp inside XWalk1?   | N/A  | N/A  | Ramp inside XWalk2?         | N/A  |  |
|                                         | Road Slope (%)        | N/A  | N/A  | Clear Space?                | N/A  |  |
|                                         | Road X Slope (%)      | N/A  | N/A  | Clear Space to XWalk (in)   | N/A  |  |
| N/A                                     | Any Obstructions?     | N/A  | N/A  | Storm Grate/Utility Hazard? | N/A  |  |
|                                         | Obstruction Type      |      |      | Storm Grate/Utility Type    |      |  |
|                                         |                       | N/A  |      |                             | N/A  |  |
|                                         |                       |      | Yes  | Surface Condition? (G/P)    | Good |  |