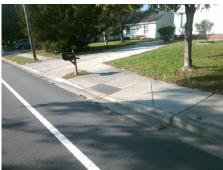

## Access Compliance Report Public Rights-of-Way (Curb Ramps)

Intersection ID: 26096Main Street:PARK\_RDCross Street:BLUE\_HERON\_DRLocation:NWADA ID: FF6294ED51E0Ramp Type:PerpInitial Pass/Fail:FailOverall Compliance:NoSeverity Score:12.5

Total Cost:

1850.00

| Field Measurements/Component Compliance |                       |      |      |                             |      |  |
|-----------------------------------------|-----------------------|------|------|-----------------------------|------|--|
| Comp                                    | liance Description    | Data | Comp | liance Description          | Data |  |
| N/A                                     | Ramp Length (in)      | 86.0 | No   | Ramp Slope (%)              | 11.6 |  |
| Yes                                     | Ramp Width (in)       | 48.0 | Yes  | Ramp XSlope (%)             | 1.6  |  |
| N/A                                     | Flare Type LT         | N/A  | N/A  | Flare Type RT               | N/A  |  |
| N/A                                     | Flare Slope LT (%)    | N/A  | N/A  | Flare Slope RT (%)          | N/A  |  |
| N/A                                     | Flare Traversable LT? | N/A  | N/A  | Flare Traversable RT?       | N/A  |  |
| N/A                                     | Landing Length (in)   | N/A  | N/A  | DWS Provided?               | N/A  |  |
| N/A                                     | Landing Width (in)    | N/A  | N/A  | DWS Contrast?               | N/A  |  |
| N/A                                     | Landing Slope (%)     | N/A  | N/A  | DWS Length (in)             | N/A  |  |
| N/A                                     | Landing X Slope (%)   | N/A  | N/A  | DWS Full Width?             | N/A  |  |
| N/A                                     | Landing Curb? (Y/N)   | N/A  | N/A  | DWS Offset (in)             | N/A  |  |
| N/A                                     | Shared Landing?       | N/A  |      |                             |      |  |
| N/A                                     | Gutter Ponding?       | N/A  | N/A  | Gutter Slope (%)            | N/A  |  |
| N/A                                     | Gutter Lip Ht (in)    | N/A  | N/A  | Gutter X Slope (%)          | N/A  |  |
| N/A                                     | Painted X Walk1?      | No   | N/A  | Painted X Walk2?            | N/A  |  |
|                                         | X Walk 1 Direction    | To E |      | X Walk 2 Direction          | N/A  |  |
| N/A                                     | X Walk 1 Width (in)   | N/A  | N/A  | X Walk 2 Width (in)         | N/A  |  |
|                                         | X Walk 1 Slope (%)    | 5.2  |      | X Walk 2 Slope (%)          | N/A  |  |
|                                         | X Walk 1 X Slope (%)  | 1.9  |      | X Walk 2 X Slope (%)        | N/A  |  |
| N/A                                     | Ramp inside XWalk1?   | N/A  | N/A  | Ramp inside XWalk2?         | N/A  |  |
|                                         | Road Slope (%)        | N/A  | N/A  | Clear Space?                | N/A  |  |
|                                         | Road X Slope (%)      | N/A  | N/A  | Clear Space to XWalk (in)   | N/A  |  |
| N/A                                     | Any Obstructions?     | N/A  | N/A  | Storm Grate/Utility Hazard? | N/A  |  |
|                                         | Obstruction Type      |      |      | Storm Grate/Utility Type    |      |  |
|                                         |                       | N/A  |      |                             | N/A  |  |
|                                         |                       |      | Yes  | Surface Condition? (G/P)    | Good |  |