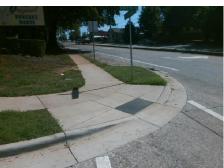

## **Access Compliance Report Public Rights-of-Way** (Curb Ramps)

Data

8.1

2.6

N/A

Good

**Cross Street: CHARLOTTETOWNE AV** Intersection ID: 13947 Main Street: CHERRY ST Location: NE 10 ADA ID: FF73A1D4DEB1 Ramp Type: Perp Initial Pass/Fail: Fail **Overall Compliance: No Severity Score:** 