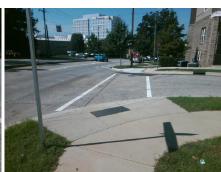

## **Access Compliance Report Public Rights-of-Way** (Curb Ramps)

Data

8.1

2.6

N/A

Good

**Cross Street: CHARLOTTETOWNE AV** Intersection ID: 13947 Main Street: CHERRY ST Location: NE 10 ADA ID: FF73A1D4DEB1 Ramp Type: Perp Initial Pass/Fail: Fail **Overall Compliance: No Severity Score:** 