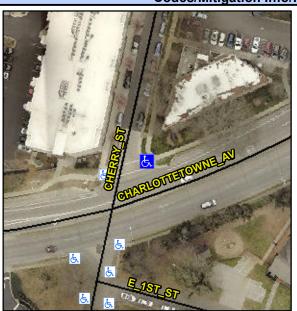

## **Access Compliance Report Public Rights-of-Way** (Curb Ramps)

Data

8.1

2.6

N/A

Good

**Cross Street: CHARLOTTETOWNE AV** Intersection ID: 13947 Main Street: CHERRY ST Location: NE 10 ADA ID: FF73A1D4DEB1 Ramp Type: Perp Initial Pass/Fail: Fail **Overall Compliance: No Severity Score:** 