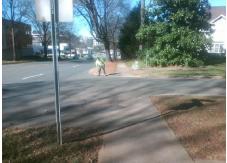

## Field Measurements/Component Compliance

**BROMLEY RD** Street 1 Name Stop Condition-Street 2 Street 2 Name **E MOREHEAD ST** Stop Condition-Street 1

Remove & Replace Curb Ramp With Two New Directional Ramps or Equivalent.

Surveyor Notes:

Possible Solutions:

N/A

PROW/ADA:

Not Found, R304.2.2

StopSign None

Total Cost: 3200.00

| Fleid Measurements/Component Compilance |                       |       |                        |                             |       |
|-----------------------------------------|-----------------------|-------|------------------------|-----------------------------|-------|
| Compliance Description                  |                       | Data  | Compliance Description |                             | Data  |
| N/A                                     | Ramp Length (in)      | 76.0  | No                     | Ramp Slope (%)              | 12.3  |
| Yes                                     | Ramp Width (in)       | 48.0  | Yes                    | Ramp XSlope (%)             | 1.7   |
| N/A                                     | Flare Type LT         | N/A   | N/A                    | Flare Type RT               | N/A   |
| N/A                                     | Flare Slope LT (%)    | N/A   | N/A                    | Flare Slope RT (%)          | N/A   |
| N/A                                     | Flare Traversable LT? | N/A   | N/A                    | Flare Traversable RT?       | N/A   |
| N/A                                     | Landing Length (in)   | N/A   | N/A                    | DWS Provided?               | N/A   |
| N/A                                     | Landing Width (in)    | N/A   | N/A                    | DWS Contrast?               | N/A   |
| N/A                                     | Landing Slope (%)     | N/A   | N/A                    | DWS Length (in)             | N/A   |
| N/A                                     | Landing X Slope (%)   | N/A   | N/A                    | DWS Full Width?             | N/A   |
| N/A                                     | Landing Curb? (Y/N)   | N/A   | N/A                    | DWS Offset (in)             | N/A   |
| N/A                                     | Shared Landing?       | N/A   |                        |                             |       |
| N/A                                     | Gutter Ponding?       | N/A   | N/A                    | Gutter Slope (%)            | N/A   |
| N/A                                     | Gutter Lip Ht (in)    | N/A   | N/A                    | Gutter X Slope (%)          | N/A   |
| N/A                                     | Painted X Walk1?      | No    | N/A                    | Painted X Walk2?            | No    |
|                                         | X Walk 1 Direction    | To NW |                        | X Walk 2 Direction          | To SW |
| N/A                                     | X Walk 1 Width (in)   | N/A   | N/A                    | X Walk 2 Width (in)         | N/A   |
|                                         | X Walk 1 Slope (%)    | 0.4   |                        | X Walk 2 Slope (%)          | 2.6   |
|                                         | X Walk 1 X Slope (%)  | 0.9   |                        | X Walk 2 X Slope (%)        | 4.5   |
| N/A                                     | Ramp inside XWalk1?   | N/A   | N/A                    | Ramp inside XWalk2?         | N/A   |
|                                         | Road Slope (%)        | 2.8   | N/A                    | Clear Space?                | N/A   |
|                                         | Road X Slope (%)      | 2.7   | N/A                    | Clear Space to XWalk (in)   | N/A   |
| N/A                                     | Any Obstructions?     | N/A   | N/A                    | Storm Grate/Utility Hazard? | N/A   |
|                                         | Obstruction Type      |       |                        | Storm Grate/Utility Type    |       |
|                                         |                       | N/A   |                        |                             | N/A   |
|                                         |                       |       | Yes                    | Surface Condition? (G/P)    | Good  |