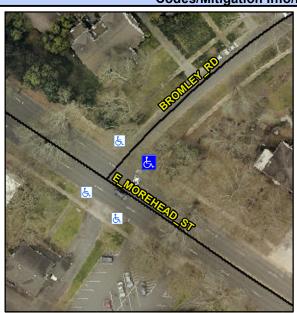

## **Access Compliance Report Public Rights-of-Way** (Curb Ramps)

Intersection ID: 14954 Main Street: BROMLEY RD **Cross Street: E MOREHEAD ST** Location: NE ADA ID: FF772F02D954 Ramp Type: PerpDiag Initial Pass/Fail: Fail **Overall Compliance: No Severity Score:** 25

## Field Measurements/Component Compliance

**BROMLEY RD** Street 1 Name Stop Condition-Street 2 Street 2 Name **E MOREHEAD ST** Stop Condition-Street 1

Remove & Replace Curb Ramp With Two New Directional Ramps or Equivalent.