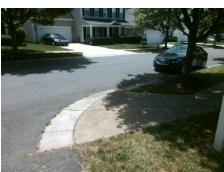

## Access Compliance Report Public Rights-of-Way (Curb Ramps)

Intersection ID: 10036441 Main Street: ROYAL\_CASTLE\_CT Cross Street: N/A Location: W

ADA ID: FF7A404DAABB Ramp Type: BlendTrans1 Initial Pass/Fail: Fail Overall Compliance: No Severity Score: 42.5

## Field Measurements/Component Compliance

Street 1 Name ROYAL CASTLE CT
Stop Condition-Street 1 None
Street 2 Name N/A

Remove & Replace Curb Ramp With Two New Directional Ramps or Equivalent.

Surveyor Notes: