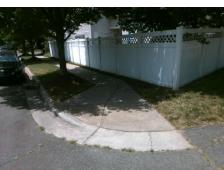

## Access Compliance Report Public Rights-of-Way (Curb Ramps)

Intersection ID: 10036441 Main Street: ROYAL\_CASTLE\_CT Cross Street: N/A Location: W

ADA ID: FF7A404DAABB Ramp Type: BlendTrans1 Initial Pass/Fail: Fail Overall Compliance: No Severity Score: 42.5

## Field Measurements/Component Compliance

Street 1 Name ROYAL CASTLE CT
Stop Condition-Street 1 None
Street 2 Name N/A

Remove & Replace Curb Ramp With Two New Directional Ramps or Equivalent.

Surveyor Notes: