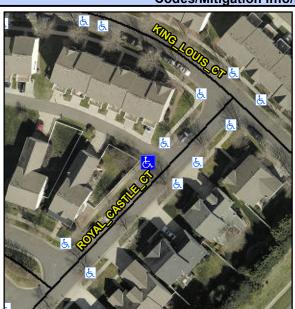

## Access Compliance Report Public Rights-of-Way (Curb Ramps)

Intersection ID: 10036441 Main Street: ROYAL\_CASTLE\_CT Cross Street: N/A Location: W

ADA ID: FF7A404DAABB Ramp Type: BlendTrans1 Initial Pass/Fail: Fail Overall Compliance: No Severity Score: 42.5

## Field Measurements/Component Compliance

Street 1 Name ROYAL CASTLE CT
Stop Condition-Street 1 None
Street 2 Name N/A

Remove & Replace Curb Ramp With Two New Directional Ramps or Equivalent.

Surveyor Notes: