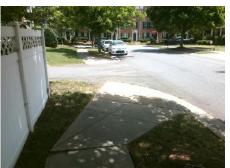

## Access Compliance Report Public Rights-of-Way (Curb Ramps)

Intersection ID: 10036441 Main Street: ROYAL\_CASTLE\_CT Cross Street: N/A Location: W

ADA ID: FF7A404DAABB Ramp Type: BlendTrans1 Initial Pass/Fail: Fail Overall Compliance: No Severity Score: 42.5

## Field Measurements/Component Compliance

Street 1 Name ROYAL CASTLE CT
Stop Condition-Street 1 None
Street 2 Name N/A

Remove & Replace Curb Ramp With Two New Directional Ramps or Equivalent.

Surveyor Notes: