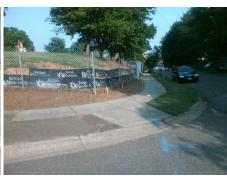

**Codes/Mitigation Info/Possible Solution** 

Field Measurements/Component Compliance

Street 1 Name
Stop Condition-Street 2
Street 2 Name
Stop Condition-Street 1

OAKCREST PL StopSign POINDEXTER DR None Possible Solutions:

Remove & Replace Curb Ramp With Two New Directional Ramps or Equivalent.

Surveyor Notes:

N/A

PROW/ADA:

Not Found, R304.2.2, R304.5.3

Total Cost: \$ 3200.00

| Fleid Measurements/Component Compnance |                        |                       |       |                        |                             |       |
|----------------------------------------|------------------------|-----------------------|-------|------------------------|-----------------------------|-------|
|                                        | Compliance Description |                       | Data  | Compliance Description |                             | Data  |
|                                        | N/A                    | Ramp Length (in)      | 59.0  | No                     | Ramp Slope (%)              | 10.1  |
|                                        | Yes                    | Ramp Width (in)       | 84.0  | No                     | Ramp XSlope (%)             | 4.4   |
|                                        | N/A                    | Flare Type LT         | N/A   | N/A                    | Flare Type RT               | N/A   |
|                                        | N/A                    | Flare Slope LT (%)    | N/A   | N/A                    | Flare Slope RT (%)          | N/A   |
|                                        | N/A                    | Flare Traversable LT? | N/A   | N/A                    | Flare Traversable RT?       | N/A   |
|                                        | N/A                    | Landing Length (in)   | N/A   | N/A                    | DWS Provided?               | N/A   |
|                                        | N/A                    | Landing Width (in)    | N/A   | N/A                    | DWS Contrast?               | N/A   |
|                                        | N/A                    | Landing Slope (%)     | N/A   | N/A                    | DWS Length (in)             | N/A   |
|                                        | N/A                    | Landing X Slope (%)   | N/A   | N/A                    | DWS Full Width?             | N/A   |
|                                        | N/A                    | Landing Curb? (Y/N)   | N/A   | N/A                    | DWS Offset (in)             | N/A   |
|                                        | N/A                    | Shared Landing?       | N/A   |                        |                             |       |
|                                        | N/A                    | Gutter Ponding?       | N/A   | N/A                    | Gutter Slope (%)            | N/A   |
|                                        | N/A                    | Gutter Lip Ht (in)    | N/A   | N/A                    | Gutter X Slope (%)          | N/A   |
|                                        | N/A                    | Painted X Walk1?      | No    | N/A                    | Painted X Walk2?            | No    |
|                                        |                        | X Walk 1 Direction    | To SE |                        | X Walk 2 Direction          | To NE |
|                                        | N/A                    | X Walk 1 Width (in)   | N/A   | N/A                    | X Walk 2 Width (in)         | N/A   |
|                                        |                        | X Walk 1 Slope (%)    | 1.5   |                        | X Walk 2 Slope (%)          | 7.0   |
|                                        |                        | X Walk 1 X Slope (%)  | 7.1   |                        | X Walk 2 X Slope (%)        | 2.9   |
|                                        | N/A                    | Ramp inside XWalk1?   | N/A   | N/A                    | Ramp inside XWalk2?         | N/A   |
|                                        |                        | Road Slope (%)        | 0.1   | N/A                    | Clear Space?                | N/A   |
|                                        |                        | Road X Slope (%)      | 1.9   | N/A                    | Clear Space to XWalk (in)   | N/A   |
|                                        | N/A                    | Any Obstructions?     | N/A   | N/A                    | Storm Grate/Utility Hazard? | N/A   |
|                                        |                        | Obstruction Type      |       |                        | Storm Grate/Utility Type    |       |
|                                        |                        |                       | N/A   |                        |                             | N/A   |
|                                        |                        |                       |       | Yes                    | Surface Condition? (G/P)    | Good  |
|                                        |                        |                       |       |                        |                             |       |