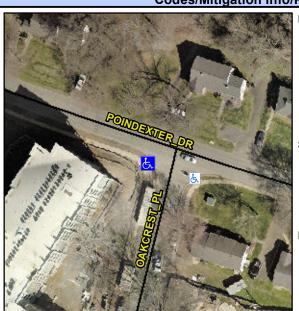

## Access Compliance Report Public Rights-of-Way (Curb Ramps)

Intersection ID: 15299 Main Street: OAKCREST\_PL Cross Street: POINDEXTER\_DR Location: W

ADA ID: FF7CE6099151 Ramp Type: PerpDiag Initial Pass/Fail: Fail Overall Compliance: No Severity Score: 13.75

**Codes/Mitigation Info/Possible Solution** 

Field Measurements/Component Compliance

Street 1 Name
Stop Condition-Street 2
Street 2 Name
Stop Condition-Street 1

OAKCREST PL StopSign POINDEXTER DR None Possible Solutions: