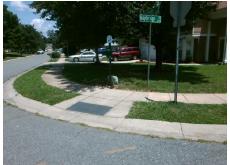

## Access Compliance Report Public Rights-of-Way (Curb Ramps)

Intersection ID: 5175Main Street: FROSTMOOR\_PLCross Street: HAYBRIDGE\_RDLocation:NEADA ID: FF7CF6F44FE4Ramp Type: PerpDiagInitial Pass/Fail: FailOverall Compliance: NoSeverity Score: 8.75

Codes/Mitigation Info/Possible Solution

Field Measurements/Component Compliance

Street 1 Name
Stop Condition-Street 2
Street 2 Name
Stop Condition-Street 1

FROSTMOOR PL StopSign HAYBRIDGE RD None Possible Solutions:

Remove & Replace Curb Ramp With
Two New Directional Ramps or
Equivalent.

N//

Surveyor Notes:

N/A

N//

PROW/ADA:

Not Found, R304.5.1

Total Cost: \$ 3200.00

| Field Measurements/Component Compnance |                       |      |      |                             |      |
|----------------------------------------|-----------------------|------|------|-----------------------------|------|
| Compliance Description                 |                       | Data | Comp | liance Description          | Data |
| N/A                                    | Ramp Length (in)      | 48.0 | Yes  | Ramp Slope (%)              | 5.1  |
| No                                     | Ramp Width (in)       | 47.0 | Yes  | Ramp XSlope (%)             | 1.4  |
| N/A                                    | Flare Type LT         | N/A  | N/A  | Flare Type RT               | N/A  |
| N/A                                    | Flare Slope LT (%)    | N/A  | N/A  | Flare Slope RT (%)          | N/A  |
| N/A                                    | Flare Traversable LT? | N/A  | N/A  | Flare Traversable RT?       | N/A  |
| N/A                                    | Landing Length (in)   | N/A  | N/A  | DWS Provided?               | N/A  |
| N/A                                    | Landing Width (in)    | N/A  | N/A  | DWS Contrast?               | N/A  |
| N/A                                    | Landing Slope (%)     | N/A  | N/A  | DWS Length (in)             | N/A  |
| N/A                                    | Landing X Slope (%)   | N/A  | N/A  | DWS Full Width?             | N/A  |
| N/A                                    | Landing Curb? (Y/N)   | N/A  | N/A  | DWS Offset (in)             | N/A  |
| N/A                                    | Shared Landing?       | N/A  |      |                             |      |
| N/A                                    | Gutter Ponding?       | N/A  | N/A  | Gutter Slope (%)            | N/A  |
| N/A                                    | Gutter Lip Ht (in)    | N/A  | N/A  | Gutter X Slope (%)          | N/A  |
| N/A                                    | Painted X Walk1?      | No   | N/A  | Painted X Walk2?            | No   |
|                                        | X Walk 1 Direction    | To W |      | X Walk 2 Direction          | To S |
| N/A                                    | X Walk 1 Width (in)   | N/A  | N/A  | X Walk 2 Width (in)         | N/A  |
|                                        | X Walk 1 Slope (%)    | 5.5  |      | X Walk 2 Slope (%)          | 4.0  |
|                                        | X Walk 1 X Slope (%)  | 2.3  |      | X Walk 2 X Slope (%)        | 4.6  |
| N/A                                    | Ramp inside XWalk1?   | N/A  | N/A  | Ramp inside XWalk2?         | N/A  |
|                                        | Road Slope (%)        | 0.7  | N/A  | Clear Space?                | N/A  |
|                                        | Road X Slope (%)      | 7.2  | N/A  | Clear Space to XWalk (in)   | N/A  |
| N/A                                    | Any Obstructions?     | N/A  | N/A  | Storm Grate/Utility Hazard? | N/A  |
|                                        | Obstruction Type      |      | l    | Storm Grate/Utility Type    |      |
|                                        |                       | N/A  |      |                             | N/A  |
|                                        |                       |      | Yes  | Surface Condition? (G/P)    | Good |