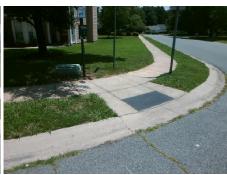

## Access Compliance Report Public Rights-of-Way (Curb Ramps)

Intersection ID: 5175Main Street: FROSTMOOR\_PLCross Street: HAYBRIDGE\_RDLocation:NEADA ID: FF7CF6F44FE4Ramp Type: PerpDiagInitial Pass/Fail: FailOverall Compliance: NoSeverity Score: 8.75

Codes/Mitigation Info/Possible Solution

Field Measurements/Component Compliance

Street 1 Name
Stop Condition-Street 2
Street 2 Name
Stop Condition-Street 1

FROSTMOOR PL StopSign HAYBRIDGE RD None Possible Solutions:

Remove & Replace Curb Ramp With
Two New Directional Ramps or
Equivalent.

N//

Surveyor Notes:

N/A

N//

PROW/ADA:

Not Found, R304.5.1

Total Cost: \$ 3200.00

| Field Measurements/Component Compnance |                       |      |      |                             |      |
|----------------------------------------|-----------------------|------|------|-----------------------------|------|
| Compliance Description                 |                       | Data | Comp | liance Description          | Data |
| N/A                                    | Ramp Length (in)      | 48.0 | Yes  | Ramp Slope (%)              | 5.1  |
| No                                     | Ramp Width (in)       | 47.0 | Yes  | Ramp XSlope (%)             | 1.4  |
| N/A                                    | Flare Type LT         | N/A  | N/A  | Flare Type RT               | N/A  |
| N/A                                    | Flare Slope LT (%)    | N/A  | N/A  | Flare Slope RT (%)          | N/A  |
| N/A                                    | Flare Traversable LT? | N/A  | N/A  | Flare Traversable RT?       | N/A  |
| N/A                                    | Landing Length (in)   | N/A  | N/A  | DWS Provided?               | N/A  |
| N/A                                    | Landing Width (in)    | N/A  | N/A  | DWS Contrast?               | N/A  |
| N/A                                    | Landing Slope (%)     | N/A  | N/A  | DWS Length (in)             | N/A  |
| N/A                                    | Landing X Slope (%)   | N/A  | N/A  | DWS Full Width?             | N/A  |
| N/A                                    | Landing Curb? (Y/N)   | N/A  | N/A  | DWS Offset (in)             | N/A  |
| N/A                                    | Shared Landing?       | N/A  |      |                             |      |
| N/A                                    | Gutter Ponding?       | N/A  | N/A  | Gutter Slope (%)            | N/A  |
| N/A                                    | Gutter Lip Ht (in)    | N/A  | N/A  | Gutter X Slope (%)          | N/A  |
| N/A                                    | Painted X Walk1?      | No   | N/A  | Painted X Walk2?            | No   |
|                                        | X Walk 1 Direction    | To W |      | X Walk 2 Direction          | To S |
| N/A                                    | X Walk 1 Width (in)   | N/A  | N/A  | X Walk 2 Width (in)         | N/A  |
|                                        | X Walk 1 Slope (%)    | 5.5  |      | X Walk 2 Slope (%)          | 4.0  |
|                                        | X Walk 1 X Slope (%)  | 2.3  |      | X Walk 2 X Slope (%)        | 4.6  |
| N/A                                    | Ramp inside XWalk1?   | N/A  | N/A  | Ramp inside XWalk2?         | N/A  |
|                                        | Road Slope (%)        | 0.7  | N/A  | Clear Space?                | N/A  |
|                                        | Road X Slope (%)      | 7.2  | N/A  | Clear Space to XWalk (in)   | N/A  |
| N/A                                    | Any Obstructions?     | N/A  | N/A  | Storm Grate/Utility Hazard? | N/A  |
|                                        | Obstruction Type      |      | l    | Storm Grate/Utility Type    |      |
|                                        |                       | N/A  |      |                             | N/A  |
|                                        |                       |      | Yes  | Surface Condition? (G/P)    | Good |