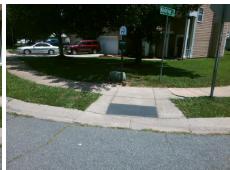

## Access Compliance Report Public Rights-of-Way (Curb Ramps)

Intersection ID: 5175Main Street: FROSTMOOR\_PLCross Street: HAYBRIDGE\_RDLocation:NEADA ID: FF7CF6F44FE4Ramp Type: PerpDiagInitial Pass/Fail: FailOverall Compliance: NoSeverity Score: 8.75

Codes/Mitigation Info/Possible Solution

Field Measurements/Component Compliance

Street 1 Name
Stop Condition-Street 2
Street 2 Name
Stop Condition-Street 1

FROSTMOOR PL StopSign HAYBRIDGE RD None Possible Solutions:

Remove & Replace Curb Ramp With
Two New Directional Ramps or
Equivalent.

N//

Surveyor Notes:

N/A

N//

PROW/ADA:

Not Found, R304.5.1

Total Cost: \$ 3200.00

| Field Measurements/Component Compnance |                       |      |      |                             |      |
|----------------------------------------|-----------------------|------|------|-----------------------------|------|
| Compliance Description                 |                       | Data | Comp | liance Description          | Data |
| N/A                                    | Ramp Length (in)      | 48.0 | Yes  | Ramp Slope (%)              | 5.1  |
| No                                     | Ramp Width (in)       | 47.0 | Yes  | Ramp XSlope (%)             | 1.4  |
| N/A                                    | Flare Type LT         | N/A  | N/A  | Flare Type RT               | N/A  |
| N/A                                    | Flare Slope LT (%)    | N/A  | N/A  | Flare Slope RT (%)          | N/A  |
| N/A                                    | Flare Traversable LT? | N/A  | N/A  | Flare Traversable RT?       | N/A  |
| N/A                                    | Landing Length (in)   | N/A  | N/A  | DWS Provided?               | N/A  |
| N/A                                    | Landing Width (in)    | N/A  | N/A  | DWS Contrast?               | N/A  |
| N/A                                    | Landing Slope (%)     | N/A  | N/A  | DWS Length (in)             | N/A  |
| N/A                                    | Landing X Slope (%)   | N/A  | N/A  | DWS Full Width?             | N/A  |
| N/A                                    | Landing Curb? (Y/N)   | N/A  | N/A  | DWS Offset (in)             | N/A  |
| N/A                                    | Shared Landing?       | N/A  |      |                             |      |
| N/A                                    | Gutter Ponding?       | N/A  | N/A  | Gutter Slope (%)            | N/A  |
| N/A                                    | Gutter Lip Ht (in)    | N/A  | N/A  | Gutter X Slope (%)          | N/A  |
| N/A                                    | Painted X Walk1?      | No   | N/A  | Painted X Walk2?            | No   |
|                                        | X Walk 1 Direction    | To W |      | X Walk 2 Direction          | To S |
| N/A                                    | X Walk 1 Width (in)   | N/A  | N/A  | X Walk 2 Width (in)         | N/A  |
|                                        | X Walk 1 Slope (%)    | 5.5  |      | X Walk 2 Slope (%)          | 4.0  |
|                                        | X Walk 1 X Slope (%)  | 2.3  |      | X Walk 2 X Slope (%)        | 4.6  |
| N/A                                    | Ramp inside XWalk1?   | N/A  | N/A  | Ramp inside XWalk2?         | N/A  |
|                                        | Road Slope (%)        | 0.7  | N/A  | Clear Space?                | N/A  |
|                                        | Road X Slope (%)      | 7.2  | N/A  | Clear Space to XWalk (in)   | N/A  |
| N/A                                    | Any Obstructions?     | N/A  | N/A  | Storm Grate/Utility Hazard? | N/A  |
|                                        | Obstruction Type      |      | l    | Storm Grate/Utility Type    |      |
|                                        |                       | N/A  |      |                             | N/A  |
|                                        |                       |      | Yes  | Surface Condition? (G/P)    | Good |