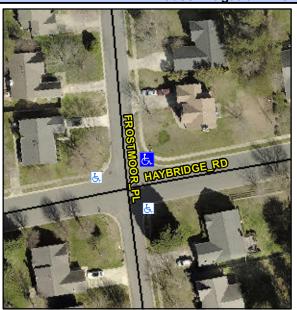

## Access Compliance Report Public Rights-of-Way (Curb Ramps)

Intersection ID: 5175Main Street: FROSTMOOR\_PLCross Street: HAYBRIDGE\_RDLocation:NEADA ID: FF7CF6F44FE4Ramp Type: PerpDiagInitial Pass/Fail: FailOverall Compliance: NoSeverity Score: 8.75