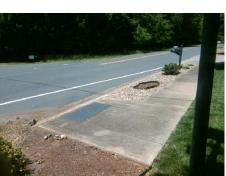

## **Access Compliance Report Public Rights-of-Way** (Curb Ramps)

Intersection ID: N/A Main Street: ROCK ISLAND RD Cross Street: SAW MILL RD Location: ADA ID: FF7FE366A1E6 Ramp Type: BlendTrans2 Initial Pass/Fail: Fail **Overall Compliance: No** Severity Score: 21.25

**Codes/Mitigation Info/Possible Solution** 

**ROCK ISLAND RD** Street 1 Name Stop Condition-Street 1 Street 2 Name Stop Condition-Street 2

**Remove & Replace Curb Ramp With Two New Directional Ramps or** Equivalent.

Surveyor Notes:

N/A

PROW/ADA:

Not Found, R304.5.1, R304.5.3

3200.00

| Field Measurements/Component Compliance |                       |       |      |                             |      |
|-----------------------------------------|-----------------------|-------|------|-----------------------------|------|
| Compliance Description                  |                       | Data  | Comp | liance Description          | Data |
| N/A                                     | Ramp Length (in)      | 93.0  | Yes  | BlendTrans Slope (%)        | 2.6  |
| No                                      | Ramp Width (in)       | 41.5  | No   | BlendTrans XSlope (%)       | 5.5  |
| N/A                                     | Flare Type LT         | N/A   | N/A  | Flare Type RT               | N/A  |
| N/A                                     | Flare Slope LT (%)    | N/A   | N/A  | Flare Slope RT (%)          | N/A  |
| N/A                                     | Flare Traversable LT? | N/A   | N/A  | Flare Traversable RT?       | N/A  |
| N/A                                     | Landing Length (in)   | N/A   | N/A  | DWS Provided?               | N/A  |
| N/A                                     | Landing Width (in)    | N/A   | N/A  | DWS Contrast?               | N/A  |
| N/A                                     | Landing Slope (%)     | N/A   | N/A  | DWS Length (in)             | N/A  |
| N/A                                     | Landing X Slope (%)   | N/A   | N/A  | DWS Full Width?             | N/A  |
| N/A                                     | Landing Curb? (Y/N)   | N/A   | N/A  | DWS Offset (in)             | N/A  |
| N/A                                     | Shared Landing?       | N/A   |      |                             |      |
| N/A                                     | Gutter Ponding?       | N/A   | N/A  | Gutter Slope (%)            | N/A  |
| N/A                                     | Gutter Lip Ht (in)    | N/A   | N/A  | Gutter X Slope (%)          | N/A  |
| N/A                                     | Painted X Walk1?      | No    | N/A  | Painted X Walk2?            | N/A  |
|                                         | X Walk 1 Direction    | To SW |      | X Walk 2 Direction          | N/A  |
|                                         | X Walk 1 Width (in)   | N/A   |      | X Walk 2 Width (in)         | N/A  |
|                                         | X Walk 1 Slope (%)    | 3.6   |      | X Walk 2 Slope (%)          | N/A  |
|                                         | X Walk 1 X Slope (%)  | 3.5   |      | X Walk 2 X Slope (%)        | N/A  |
| N/A                                     | Ramp inside XWalk1?   | N/A   | N/A  | Ramp inside XWalk2?         | N/A  |
|                                         | Road Slope (%)        | 3.5   |      | Clear Space?                | N/A  |
|                                         | Road X Slope (%)      | 3.6   | N/A  | Clear Space to XWalk (in)   | N/A  |
| N/A                                     | Any Obstructions?     | N/A   | N/A  | Storm Grate/Utility Hazard? | N/A  |
|                                         | Obstruction Type      |       |      | Storm Grate/Utility Type    |      |
|                                         |                       | N/A   |      |                             | N/A  |
|                                         |                       |       | Yes  | Surface Condition? (G/P)    | Good |
| 23                                      |                       |       | No   | Curb Slope (%)              | 41.6 |