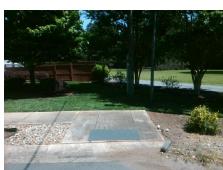

## **Access Compliance Report Public Rights-of-Way** (Curb Ramps)

Intersection ID: N/A Main Street: ROCK ISLAND RD Cross Street: SAW MILL RD Location: ADA ID: FF7FE366A1E6 Ramp Type: BlendTrans2 Initial Pass/Fail: Fail **Overall Compliance: No** Severity Score: 21.25

**Codes/Mitigation Info/Possible Solution** 

**ROCK ISLAND RD** Street 1 Name Stop Condition-Street 1 Street 2 Name Stop Condition-Street 2

**Remove & Replace Curb Ramp With Two New Directional Ramps or** Equivalent.

Surveyor Notes:

N/A

PROW/ADA:

Not Found, R304.5.1, R304.5.3

3200.00

| Field Measurements/Component Compliance |                       |       |      |                             |      |
|-----------------------------------------|-----------------------|-------|------|-----------------------------|------|
| Compliance Description                  |                       | Data  | Comp | liance Description          | Data |
| N/A                                     | Ramp Length (in)      | 93.0  | Yes  | BlendTrans Slope (%)        | 2.6  |
| No                                      | Ramp Width (in)       | 41.5  | No   | BlendTrans XSlope (%)       | 5.5  |
| N/A                                     | Flare Type LT         | N/A   | N/A  | Flare Type RT               | N/A  |
| N/A                                     | Flare Slope LT (%)    | N/A   | N/A  | Flare Slope RT (%)          | N/A  |
| N/A                                     | Flare Traversable LT? | N/A   | N/A  | Flare Traversable RT?       | N/A  |
| N/A                                     | Landing Length (in)   | N/A   | N/A  | DWS Provided?               | N/A  |
| N/A                                     | Landing Width (in)    | N/A   | N/A  | DWS Contrast?               | N/A  |
| N/A                                     | Landing Slope (%)     | N/A   | N/A  | DWS Length (in)             | N/A  |
| N/A                                     | Landing X Slope (%)   | N/A   | N/A  | DWS Full Width?             | N/A  |
| N/A                                     | Landing Curb? (Y/N)   | N/A   | N/A  | DWS Offset (in)             | N/A  |
| N/A                                     | Shared Landing?       | N/A   |      |                             |      |
| N/A                                     | Gutter Ponding?       | N/A   | N/A  | Gutter Slope (%)            | N/A  |
| N/A                                     | Gutter Lip Ht (in)    | N/A   | N/A  | Gutter X Slope (%)          | N/A  |
| N/A                                     | Painted X Walk1?      | No    | N/A  | Painted X Walk2?            | N/A  |
|                                         | X Walk 1 Direction    | To SW |      | X Walk 2 Direction          | N/A  |
|                                         | X Walk 1 Width (in)   | N/A   |      | X Walk 2 Width (in)         | N/A  |
|                                         | X Walk 1 Slope (%)    | 3.6   |      | X Walk 2 Slope (%)          | N/A  |
|                                         | X Walk 1 X Slope (%)  | 3.5   |      | X Walk 2 X Slope (%)        | N/A  |
| N/A                                     | Ramp inside XWalk1?   | N/A   | N/A  | Ramp inside XWalk2?         | N/A  |
|                                         | Road Slope (%)        | 3.5   |      | Clear Space?                | N/A  |
|                                         | Road X Slope (%)      | 3.6   | N/A  | Clear Space to XWalk (in)   | N/A  |
| N/A                                     | Any Obstructions?     | N/A   | N/A  | Storm Grate/Utility Hazard? | N/A  |
|                                         | Obstruction Type      |       |      | Storm Grate/Utility Type    |      |
|                                         |                       | N/A   |      |                             | N/A  |
|                                         |                       |       | Yes  | Surface Condition? (G/P)    | Good |
| 23                                      |                       |       | No   | Curb Slope (%)              | 41.6 |