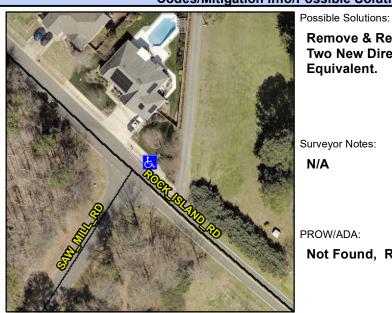

## **Access Compliance Report Public Rights-of-Way** (Curb Ramps)

Intersection ID: N/A Main Street: ROCK ISLAND RD Cross Street: SAW MILL RD Location: ADA ID: FF7FE366A1E6 Ramp Type: BlendTrans2 Initial Pass/Fail: Fail **Overall Compliance: No** Severity Score: 21.25

**Codes/Mitigation Info/Possible Solution** 

**ROCK ISLAND RD** Street 1 Name Stop Condition-Street 1 Street 2 Name Stop Condition-Street 2

**Remove & Replace Curb Ramp With Two New Directional Ramps or** Equivalent.