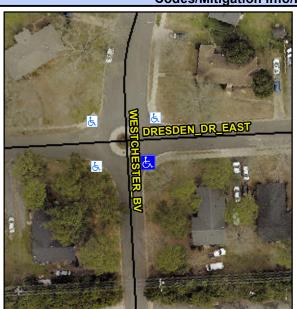

## Access Compliance Report Public Rights-of-Way (Curb Ramps)

Intersection ID: 15179Main Street:DRESDEN\_DR\_EASTCross Street:WESTCHESTER\_BVLocation:SEADA ID: FF966F030BBERamp Type:PerpDiagInitial Pass/Fail:FailOverall Compliance:NoSeverity Score:10