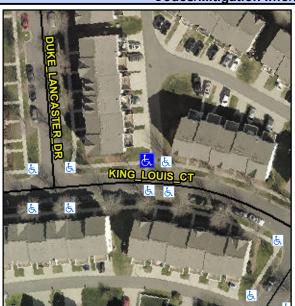

## **Access Compliance Report Public Rights-of-Way** (Curb Ramps)

Intersection ID: 10029624 Main Street: KING LOUIS CT **Cross Street: N/A** Location: NW **ADA ID: FF98D998DA42** Ramp Type: PerpDiag Initial Pass/Fail: Fail **Overall Compliance: No** Severity Score: 36.25

## Field Measurements/Component Compliance

KING LOUIS CT Street 1 Name Stop Condition-Street 2 None Street 2 Name N/A Stop Condition-Street 1 None Possible Solutions: Remove & Replace Curb Ramp With Two New Directional Ramps or Equivalent. Surveyor Notes: N/A PROW/ADA: Not Found, R304.5.1, R304.5.3