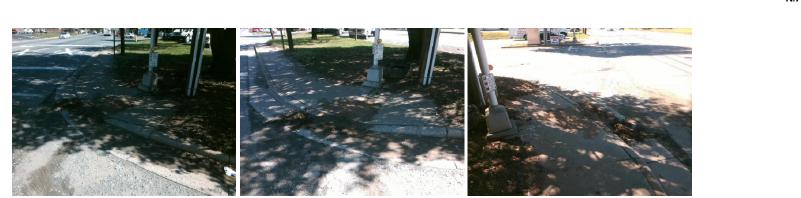

## Access Compliance Report Public Rights-of-Way (Curb Ramps)

| Interpretion ID: 0565 Main St           | Adverse tion ID: 0505 Main Street, N. TOVON CT. Cross Street, W. 20ND CT.     |                   |                                           |                       |       |                             | Location:                   | SE    |
|-----------------------------------------|-------------------------------------------------------------------------------|-------------------|-------------------------------------------|-----------------------|-------|-----------------------------|-----------------------------|-------|
|                                         | Main Street: N_TRYON_ST                                                       |                   | Cross Street: W_32ND_ST                   |                       |       |                             |                             | 35    |
| ADA ID: FF9C36906DE3 Ramp T             | Ramp Type: PerpDiag                                                           |                   | Initial Pass/Fail: Fail Overall Complianc |                       |       | ice: N                      | Severity Score:             | 12.5  |
| Codes/Mitigation Info/Possible Solution |                                                                               |                   | Field Measurements/Component Compliance   |                       |       |                             |                             |       |
|                                         | Possible Solutions:                                                           |                   | Compliance Description                    |                       |       | Data Compliance Description |                             |       |
|                                         | Remove & Replace Curb Ramp Wit<br>Two New Directional Ramps or<br>Equivalent. | /ith <sup>I</sup> | N/A                                       | Ramp Length (in)      | 58.5  | No                          | Ramp Slope (%)              | 11.2  |
|                                         |                                                                               |                   | Yes                                       | Ramp Width (in)       | 51.0  | Yes                         | Ramp XSlope (%)             | 0.2   |
|                                         |                                                                               | 1                 | N/A                                       | Flare Type LT         | N/A   | N/A                         | Flare Type RT               | N/A   |
|                                         |                                                                               | I                 | N/A                                       | Flare Slope LT (%)    | N/A   | N/A                         | Flare Slope RT (%)          | N/A   |
|                                         |                                                                               | I                 | N/A                                       | Flare Traversable LT? | N/A   | N/A                         | Flare Traversable RT?       | N/A   |
|                                         | *                                                                             | I                 | N/A                                       | Landing Length (in)   | N/A   | N/A                         | DWS Provided?               | N/A   |
|                                         | Surveyor Notes:                                                               | I                 | N/A                                       | Landing Width (in)    | N/A   | N/A                         | DWS Contrast?               | N/A   |
|                                         | N/A                                                                           | I                 | N/A                                       | Landing Slope (%)     | N/A   | N/A                         | DWS Length (in)             | N/A   |
|                                         |                                                                               |                   | N/A                                       | Landing X Slope (%)   | N/A   | N/A                         | DWS Full Width?             | N/A   |
|                                         | 4                                                                             | 1                 | N/A                                       | Landing Curb? (Y/N)   | N/A   | N/A                         | DWS Offset (in)             | N/A   |
|                                         |                                                                               |                   | N/A                                       | Shared Landing?       | N/A   |                             |                             |       |
|                                         | PROW/ADA:                                                                     |                   | N/A                                       | Gutter Ponding?       | N/A   | N/A                         | Gutter Slope (%)            | N/A   |
|                                         | Not Found, R304.2.2                                                           | I                 | N/A                                       | Gutter Lip Ht (in)    | N/A   | N/A                         | Gutter X Slope (%)          | N/A   |
|                                         |                                                                               | 1                 | N/A                                       | Painted X Walk1?      | No    | N/A                         | Painted X Walk2?            | No    |
|                                         |                                                                               |                   |                                           | X Walk 1 Direction    | To NE |                             | X Walk 2 Direction          | To SW |
|                                         |                                                                               | 1                 | N/A                                       | X Walk 1 Width (in)   | N/A   | N/A                         | X Walk 2 Width (in)         | N/A   |
| Street 1 Name N TRYON ST                | _                                                                             |                   |                                           | X Walk 1 Slope (%)    | 3.7   |                             | X Walk 2 Slope (%)          | 0.2   |
| Stop Condition-Street 2 Signal          |                                                                               |                   |                                           | X Walk 1 X Slope (%)  | 0.7   |                             | X Walk 2 X Slope (%)        | 1.8   |
| Street 2 Name W 32ND ST                 |                                                                               | 1                 | N/A                                       | Ramp inside XWalk1?   | N/A   | N/A                         | Ramp inside XWalk2?         | N/A   |
| Stop Condition-Street 1 Signal          |                                                                               |                   |                                           | Road Slope (%)        | 0.2   | N/A                         | Clear Space?                | N/A   |
|                                         |                                                                               |                   |                                           | Road X Slope (%)      | 4.7   | N/A                         | Clear Space to XWalk (in)   | N/A   |
|                                         |                                                                               | I                 | N/A                                       | Any Obstructions?     | N/A   | N/A                         | Storm Grate/Utility Hazard? | N/A   |
|                                         | Total Cost: \$ 32                                                             | 200.00            |                                           | Obstruction Type      |       |                             | Storm Grate/Utility Type    |       |
|                                         |                                                                               |                   |                                           |                       | N/A   |                             |                             | N/A   |