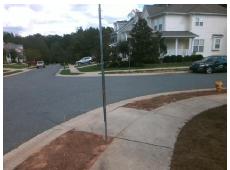

## Field Measurements/Component Compliance

Street 1 Name MINA CT
Stop Condition-Street 2 StopSign
Street 2 Name WEDGEWOOD COMMONS DR
Stop Condition-Street 1 None

Possible Solutions:

Remove & Replace Curb Ramp With Two New Directional Ramps or Equivalent.

Surveyor Notes:

N/A

PROW/ADA:

R304.2.2, R304.5.3

Total Cost: \$ 3200.00

| Fleid Measurements/Component Compliance |                       |       |                        |                             |       |
|-----------------------------------------|-----------------------|-------|------------------------|-----------------------------|-------|
| Compliance Description                  |                       | Data  | Compliance Description |                             | Data  |
| N/A                                     | Ramp Length (in)      | 47.0  | No                     | Ramp Slope (%)              | 8.9   |
| Yes                                     | Ramp Width (in)       | 48.0  | No                     | Ramp XSlope (%)             | 5.0   |
| N/A                                     | Flare Type LT         | N/A   | N/A                    | Flare Type RT               | N/A   |
| N/A                                     | Flare Slope LT (%)    | N/A   | N/A                    | Flare Slope RT (%)          | N/A   |
| N/A                                     | Flare Traversable LT? | N/A   | N/A                    | Flare Traversable RT?       | N/A   |
| N/A                                     | Landing Length (in)   | N/A   | N/A                    | DWS Provided?               | N/A   |
| N/A                                     | Landing Width (in)    | N/A   | N/A                    | DWS Contrast?               | N/A   |
| N/A                                     | Landing Slope (%)     | N/A   | N/A                    | DWS Length (in)             | N/A   |
| N/A                                     | Landing X Slope (%)   | N/A   | N/A                    | DWS Full Width?             | N/A   |
| N/A                                     | Landing Curb? (Y/N)   | N/A   | N/A                    | DWS Offset (in)             | N/A   |
| N/A                                     | Shared Landing?       | N/A   |                        |                             |       |
| N/A                                     | Gutter Ponding?       | N/A   | N/A                    | Gutter Slope (%)            | N/A   |
| N/A                                     | Gutter Lip Ht (in)    | N/A   | N/A                    | Gutter X Slope (%)          | N/A   |
| N/A                                     | Painted X Walk1?      | No    | N/A                    | Painted X Walk2?            | No    |
|                                         | X Walk 1 Direction    | To NE |                        | X Walk 2 Direction          | To NW |
| N/A                                     | X Walk 1 Width (in)   | N/A   | N/A                    | X Walk 2 Width (in)         | N/A   |
|                                         | X Walk 1 Slope (%)    | 1.7   |                        | X Walk 2 Slope (%)          | 1.9   |
|                                         | X Walk 1 X Slope (%)  | 2.4   |                        | X Walk 2 X Slope (%)        | 3.4   |
| N/A                                     | Ramp inside XWalk1?   | N/A   | N/A                    | Ramp inside XWalk2?         | N/A   |
|                                         | Road Slope (%)        | 5.3   | N/A                    | Clear Space?                | N/A   |
|                                         | Road X Slope (%)      | 1.5   | N/A                    | Clear Space to XWalk (in)   | N/A   |
| N/A                                     | Any Obstructions?     | N/A   | N/A                    | Storm Grate/Utility Hazard? | N/A   |
|                                         | Obstruction Type      |       | l                      | Storm Grate/Utility Type    |       |
|                                         |                       | N/A   |                        |                             | N/A   |
|                                         |                       |       | Yes                    | Surface Condition? (G/P)    | Good  |
| the state of                            | 7 44                  |       |                        |                             |       |