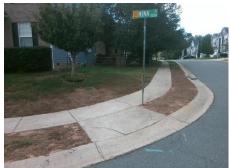

## Field Measurements/Component Compliance

Street 1 Name MINA CT
Stop Condition-Street 2 StopSign
Street 2 Name WEDGEWOOD COMMONS DR
Stop Condition-Street 1 None

Possible Solutions:

Remove & Replace Curb Ramp With Two New Directional Ramps or Equivalent.

Surveyor Notes:

N/A

PROW/ADA:

R304.2.2, R304.5.3

Total Cost: \$ 3200.00

| Fleid Measurements/Component Compliance |                       |       |                        |                             |       |
|-----------------------------------------|-----------------------|-------|------------------------|-----------------------------|-------|
| Compliance Description                  |                       | Data  | Compliance Description |                             | Data  |
| N/A                                     | Ramp Length (in)      | 47.0  | No                     | Ramp Slope (%)              | 8.9   |
| Yes                                     | Ramp Width (in)       | 48.0  | No                     | Ramp XSlope (%)             | 5.0   |
| N/A                                     | Flare Type LT         | N/A   | N/A                    | Flare Type RT               | N/A   |
| N/A                                     | Flare Slope LT (%)    | N/A   | N/A                    | Flare Slope RT (%)          | N/A   |
| N/A                                     | Flare Traversable LT? | N/A   | N/A                    | Flare Traversable RT?       | N/A   |
| N/A                                     | Landing Length (in)   | N/A   | N/A                    | DWS Provided?               | N/A   |
| N/A                                     | Landing Width (in)    | N/A   | N/A                    | DWS Contrast?               | N/A   |
| N/A                                     | Landing Slope (%)     | N/A   | N/A                    | DWS Length (in)             | N/A   |
| N/A                                     | Landing X Slope (%)   | N/A   | N/A                    | DWS Full Width?             | N/A   |
| N/A                                     | Landing Curb? (Y/N)   | N/A   | N/A                    | DWS Offset (in)             | N/A   |
| N/A                                     | Shared Landing?       | N/A   |                        |                             |       |
| N/A                                     | Gutter Ponding?       | N/A   | N/A                    | Gutter Slope (%)            | N/A   |
| N/A                                     | Gutter Lip Ht (in)    | N/A   | N/A                    | Gutter X Slope (%)          | N/A   |
| N/A                                     | Painted X Walk1?      | No    | N/A                    | Painted X Walk2?            | No    |
|                                         | X Walk 1 Direction    | To NE |                        | X Walk 2 Direction          | To NW |
| N/A                                     | X Walk 1 Width (in)   | N/A   | N/A                    | X Walk 2 Width (in)         | N/A   |
|                                         | X Walk 1 Slope (%)    | 1.7   |                        | X Walk 2 Slope (%)          | 1.9   |
|                                         | X Walk 1 X Slope (%)  | 2.4   |                        | X Walk 2 X Slope (%)        | 3.4   |
| N/A                                     | Ramp inside XWalk1?   | N/A   | N/A                    | Ramp inside XWalk2?         | N/A   |
|                                         | Road Slope (%)        | 5.3   | N/A                    | Clear Space?                | N/A   |
|                                         | Road X Slope (%)      | 1.5   | N/A                    | Clear Space to XWalk (in)   | N/A   |
| N/A                                     | Any Obstructions?     | N/A   | N/A                    | Storm Grate/Utility Hazard? | N/A   |
|                                         | Obstruction Type      |       | l                      | Storm Grate/Utility Type    |       |
|                                         |                       | N/A   |                        |                             | N/A   |
|                                         |                       |       | Yes                    | Surface Condition? (G/P)    | Good  |
| the state of                            | 7 44                  |       |                        |                             |       |