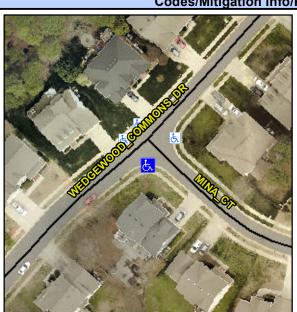

## Access Compliance Report Public Rights-of-Way (Curb Ramps)

Intersection ID: 29818 Main Street: WEDGEWOOD\_COMMONS\_DRCross Street: MINA\_CT Location: SW

ADA ID: FF9D7B242FC3 Ramp Type: PerpDiag Initial Pass/Fail: Fail Overall Compliance: No Severity Score: 13.75