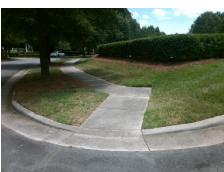

## **Access Compliance Report Public Rights-of-Way** (Curb Ramps)

Intersection ID: 28240 Main Street: FORTBRIDGE LN Cross Street: SUMMER\_CLUB\_RD Location: SE **ADA ID: FFB70F42B516** Ramp Type: BlendTrans2 Initial Pass/Fail: Fail **Overall Compliance: No Severity Score:** 12.5

**Codes/Mitigation Info/Possible Solution** 

**SUMMER CLUB RD** Street 1 Name Stop Condition-Street 1 None Street 2 Name N/A Stop Condition-Street 2 None

**Remove & Replace Curb Ramp With Two New Directional Ramps or** Equivalent.

Surveyor Notes: N/A

PROW/ADA:

Not Found, R304.5.3

Total Cost:

3200.00

| Field Measurements/Component Compliance |                       |       |      |                             |       |
|-----------------------------------------|-----------------------|-------|------|-----------------------------|-------|
| Compliance Description Da               |                       | Data  | Comp | liance Description          | Data  |
| N/A                                     | Ramp Length (in)      | 145.5 | Yes  | BlendTrans Slope (%)        | 3.0   |
| Yes                                     | Ramp Width (in)       | 53.0  | No   | BlendTrans XSlope (%)       | 5.1   |
| N/A                                     | Flare Type LT         | N/A   | N/A  | Flare Type RT               | N/A   |
| N/A                                     | Flare Slope LT (%)    | N/A   | N/A  | Flare Slope RT (%)          | N/A   |
| N/A                                     | Flare Traversable LT? | N/A   | N/A  | Flare Traversable RT?       | N/A   |
| N/A                                     | Landing Length (in)   | N/A   | N/A  | DWS Provided?               | N/A   |
| N/A                                     | Landing Width (in)    | N/A   | N/A  | DWS Contrast?               | N/A   |
| N/A                                     | Landing Slope (%)     | N/A   | N/A  | DWS Length (in)             | N/A   |
| N/A                                     | Landing X Slope (%)   | N/A   | N/A  | DWS Full Width?             | N/A   |
| N/A                                     | Landing Curb? (Y/N)   | N/A   | N/A  | DWS Offset (in)             | N/A   |
| N/A                                     | Shared Landing?       | N/A   |      |                             |       |
| N/A                                     | Gutter Ponding?       | N/A   | N/A  | Gutter Slope (%)            | N/A   |
| N/A                                     | Gutter Lip Ht (in)    | N/A   | N/A  | Gutter X Slope (%)          | N/A   |
| N/A                                     | Painted X Walk1?      | No    | N/A  | Painted X Walk2?            | No    |
|                                         | X Walk 1 Direction    | To NW |      | X Walk 2 Direction          | To SW |
|                                         | X Walk 1 Width (in)   | N/A   |      | X Walk 2 Width (in)         | N/A   |
|                                         | X Walk 1 Slope (%)    | 1.8   |      | X Walk 2 Slope (%)          | 2.7   |
|                                         | X Walk 1 X Slope (%)  | 1.5   |      | X Walk 2 X Slope (%)        | 1.4   |
| N/A                                     | Ramp inside XWalk1?   | N/A   | N/A  | Ramp inside XWalk2?         | N/A   |
|                                         | Road Slope (%)        | 3.1   |      | Clear Space?                | N/A   |
|                                         | Road X Slope (%)      | 2.6   | N/A  | Clear Space to XWalk (in)   | N/A   |
| N/A                                     | Any Obstructions?     | N/A   | N/A  | Storm Grate/Utility Hazard? | N/A   |
|                                         | Obstruction Type      |       |      | Storm Grate/Utility Type    |       |
|                                         |                       | N/A   |      |                             | N/A   |
|                                         |                       |       | Yes  | Surface Condition? (G/P)    | Good  |
| <b>1</b>                                |                       |       | No   | Curb Slope (%)              | 17.9  |