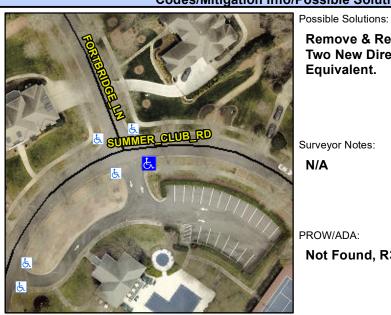

## **Access Compliance Report Public Rights-of-Way** (Curb Ramps)

Intersection ID: 28240 Main Street: FORTBRIDGE LN Cross Street: SUMMER\_CLUB\_RD Location: SE **ADA ID: FFB70F42B516** Ramp Type: BlendTrans2 Initial Pass/Fail: Fail **Overall Compliance: No Severity Score:** 12.5

**Codes/Mitigation Info/Possible Solution** 

**SUMMER CLUB RD** Street 1 Name Stop Condition-Street 1 None Street 2 Name N/A Stop Condition-Street 2 None

**Remove & Replace Curb Ramp With Two New Directional Ramps or** Equivalent.

Surveyor Notes: N/A

PROW/ADA:

Not Found, R304.5.3

Total Cost:

3200.00

| Field Measurements/Component Compliance |                       |       |      |                             |       |
|-----------------------------------------|-----------------------|-------|------|-----------------------------|-------|
| Compliance Description Da               |                       | Data  | Comp | liance Description          | Data  |
| N/A                                     | Ramp Length (in)      | 145.5 | Yes  | BlendTrans Slope (%)        | 3.0   |
| Yes                                     | Ramp Width (in)       | 53.0  | No   | BlendTrans XSlope (%)       | 5.1   |
| N/A                                     | Flare Type LT         | N/A   | N/A  | Flare Type RT               | N/A   |
| N/A                                     | Flare Slope LT (%)    | N/A   | N/A  | Flare Slope RT (%)          | N/A   |
| N/A                                     | Flare Traversable LT? | N/A   | N/A  | Flare Traversable RT?       | N/A   |
| N/A                                     | Landing Length (in)   | N/A   | N/A  | DWS Provided?               | N/A   |
| N/A                                     | Landing Width (in)    | N/A   | N/A  | DWS Contrast?               | N/A   |
| N/A                                     | Landing Slope (%)     | N/A   | N/A  | DWS Length (in)             | N/A   |
| N/A                                     | Landing X Slope (%)   | N/A   | N/A  | DWS Full Width?             | N/A   |
| N/A                                     | Landing Curb? (Y/N)   | N/A   | N/A  | DWS Offset (in)             | N/A   |
| N/A                                     | Shared Landing?       | N/A   |      |                             |       |
| N/A                                     | Gutter Ponding?       | N/A   | N/A  | Gutter Slope (%)            | N/A   |
| N/A                                     | Gutter Lip Ht (in)    | N/A   | N/A  | Gutter X Slope (%)          | N/A   |
| N/A                                     | Painted X Walk1?      | No    | N/A  | Painted X Walk2?            | No    |
|                                         | X Walk 1 Direction    | To NW |      | X Walk 2 Direction          | To SW |
|                                         | X Walk 1 Width (in)   | N/A   |      | X Walk 2 Width (in)         | N/A   |
|                                         | X Walk 1 Slope (%)    | 1.8   |      | X Walk 2 Slope (%)          | 2.7   |
|                                         | X Walk 1 X Slope (%)  | 1.5   |      | X Walk 2 X Slope (%)        | 1.4   |
| N/A                                     | Ramp inside XWalk1?   | N/A   | N/A  | Ramp inside XWalk2?         | N/A   |
|                                         | Road Slope (%)        | 3.1   |      | Clear Space?                | N/A   |
|                                         | Road X Slope (%)      | 2.6   | N/A  | Clear Space to XWalk (in)   | N/A   |
| N/A                                     | Any Obstructions?     | N/A   | N/A  | Storm Grate/Utility Hazard? | N/A   |
|                                         | Obstruction Type      |       |      | Storm Grate/Utility Type    |       |
|                                         |                       | N/A   |      |                             | N/A   |
|                                         |                       |       | Yes  | Surface Condition? (G/P)    | Good  |
| <b>1</b>                                |                       |       | No   | Curb Slope (%)              | 17.9  |