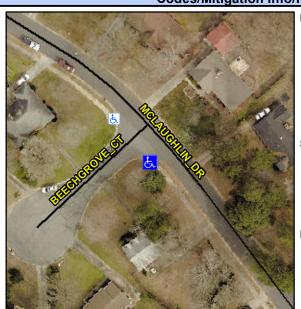

## Access Compliance Report Public Rights-of-Way (Curb Ramps)

Intersection ID: 18339 Main Street: BEECHGROVE\_CT Cross Street: MCLAUGHLIN\_DR Location: S

ADA ID: FFB7CDCE6A45 Ramp Type: PerpDiag Initial Pass/Fail: Fail Overall Compliance: No Severity Score: 8.75

## Field Measurements/Component Compliance

Street 1 Name
Stop Condition-Street 2
Street 2 Name
Stop Condition-Street 1

MCLAUGHLIN DR None BEECHGROVE CT StopSign Possible Solutions:

Remove & Replace Curb Ramp With
Two New Directional Ramps or
Equivalent.