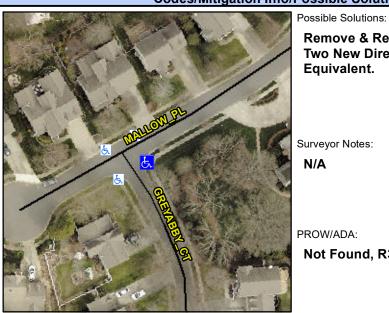

## **Access Compliance Report Public Rights-of-Way** (Curb Ramps)

Intersection ID: 24592 Main Street: GREYABBY CT Cross Street: MALLOW PL Location: SE **Overall Compliance: No ADA ID: FFBA837E3268** Ramp Type: PerpDiag Initial Pass/Fail: Fail Severity Score: 13.75

**Codes/Mitigation Info/Possible Solution** 

None

StopSign

## Field Measurements/Component Compliance

MALLOW PL Street 1 Name Stop Condition-Street 2 Street 2 Name **GREYABBY CT** Stop Condition-Street 1

Remove & Replace Curb Ramp With Two New Directional Ramps or Equivalent.

Surveyor Notes: N/A

PROW/ADA:

Not Found, R304.2.2, R304.5.3

|   | Complian |   |  |
|---|----------|---|--|
| h | N/A      | R |  |
|   | Yes      | F |  |
|   | N/A      | L |  |
|   | N/A      | S |  |
|   | N/A      | C |  |
|   | N/A      | C |  |
|   | N/A      | Р |  |
|   |          | Х |  |
|   | N/A      | Х |  |
|   |          | Х |  |
|   |          | Х |  |
|   | N/A      | R |  |
|   |          | R |  |
|   |          | R |  |
|   |          |   |  |