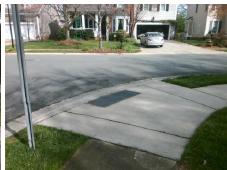

## **Access Compliance Report Public Rights-of-Way** (Curb Ramps)

Intersection ID: 24592 Main Street: GREYABBY CT Cross Street: MALLOW PL Location: SE **Overall Compliance: No ADA ID: FFBA837E3268** Ramp Type: PerpDiag Initial Pass/Fail: Fail Severity Score: 13.75

## Field Measurements/Component Compliance

MALLOW PL Street 1 Name Stop Condition-Street 2 Street 2 Name **GREYABBY CT** Stop Condition-Street 1

Remove & Replace Curb Ramp With Two New Directional Ramps or Equivalent.

Total Cost: 3200.00

| Compli | ance Description      | Data | Compl | iance Description           | Data |
|--------|-----------------------|------|-------|-----------------------------|------|
| N/A    | Ramp Length (in)      | 48.0 | No    | Ramp Slope (%)              | 9.1  |
| Yes    | Ramp Width (in)       | 48.0 | No    | Ramp XSlope (%)             | 3.6  |
| N/A    | Flare Type LT         | N/A  | N/A   | Flare Type RT               | N/A  |
| N/A    | Flare Slope LT (%)    | N/A  | N/A   | Flare Slope RT (%)          | N/A  |
| N/A    | Flare Traversable LT? | N/A  | N/A   | Flare Traversable RT?       | N/A  |
| N/A    | Landing Length (in)   | N/A  | N/A   | DWS Provided?               | N/A  |
| N/A    | Landing Width (in)    | N/A  | N/A   | DWS Contrast?               | N/A  |
| N/A    | Landing Slope (%)     | N/A  | N/A   | DWS Length (in)             | N/A  |
| N/A    | Landing X Slope (%)   | N/A  | N/A   | DWS Full Width?             | N/A  |
| N/A    | Landing Curb? (Y/N)   | N/A  | N/A   | DWS Offset (in)             | N/A  |
| N/A    | Shared Landing?       | N/A  |       |                             |      |
| N/A    | Gutter Ponding?       | N/A  | N/A   | Gutter Slope (%)            | N/A  |
| N/A    | Gutter Lip Ht (in)    | N/A  | N/A   | Gutter X Slope (%)          | N/A  |
| N/A    | Painted X Walk1?      | No   | N/A   | Painted X Walk2?            | No   |
|        | X Walk 1 Direction    | To N |       | X Walk 2 Direction          | To W |
| N/A    | X Walk 1 Width (in)   | N/A  | N/A   | X Walk 2 Width (in)         | N/A  |
|        | X Walk 1 Slope (%)    | 2.6  |       | X Walk 2 Slope (%)          | 0.6  |
|        | X Walk 1 X Slope (%)  | 1.5  |       | X Walk 2 X Slope (%)        | 3.0  |
| N/A    | Ramp inside XWalk1?   | N/A  | N/A   | Ramp inside XWalk2?         | N/A  |
|        | Road Slope (%)        | 3.1  | N/A   | Clear Space?                | N/A  |
|        | Road X Slope (%)      | 1.5  | N/A   | Clear Space to XWalk (in)   | N/A  |
| N/A    | Any Obstructions?     | N/A  | N/A   | Storm Grate/Utility Hazard? | N/A  |
|        | Obstruction Type      |      |       | Storm Grate/Utility Type    |      |
|        |                       | N/A  |       |                             | N/A  |
|        |                       |      | Yes   | Surface Condition? (G/P)    | Good |