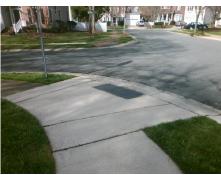

## **Access Compliance Report Public Rights-of-Way** (Curb Ramps)

Intersection ID: 24592 Main Street: GREYABBY CT Cross Street: MALLOW PL Location: SE **Overall Compliance: No ADA ID: FFBA837E3268** Ramp Type: PerpDiag Initial Pass/Fail: Fail Severity Score: 13.75

## Field Measurements/Component Compliance

MALLOW PL Street 1 Name Stop Condition-Street 2 Street 2 Name **GREYABBY CT** Stop Condition-Street 1

Remove & Replace Curb Ramp With Two New Directional Ramps or Equivalent.

Total Cost: 3200.00

| Compli | ance Description      | Data | Compl | iance Description           | Data |
|--------|-----------------------|------|-------|-----------------------------|------|
| N/A    | Ramp Length (in)      | 48.0 | No    | Ramp Slope (%)              | 9.1  |
| Yes    | Ramp Width (in)       | 48.0 | No    | Ramp XSlope (%)             | 3.6  |
| N/A    | Flare Type LT         | N/A  | N/A   | Flare Type RT               | N/A  |
| N/A    | Flare Slope LT (%)    | N/A  | N/A   | Flare Slope RT (%)          | N/A  |
| N/A    | Flare Traversable LT? | N/A  | N/A   | Flare Traversable RT?       | N/A  |
| N/A    | Landing Length (in)   | N/A  | N/A   | DWS Provided?               | N/A  |
| N/A    | Landing Width (in)    | N/A  | N/A   | DWS Contrast?               | N/A  |
| N/A    | Landing Slope (%)     | N/A  | N/A   | DWS Length (in)             | N/A  |
| N/A    | Landing X Slope (%)   | N/A  | N/A   | DWS Full Width?             | N/A  |
| N/A    | Landing Curb? (Y/N)   | N/A  | N/A   | DWS Offset (in)             | N/A  |
| N/A    | Shared Landing?       | N/A  |       |                             |      |
| N/A    | Gutter Ponding?       | N/A  | N/A   | Gutter Slope (%)            | N/A  |
| N/A    | Gutter Lip Ht (in)    | N/A  | N/A   | Gutter X Slope (%)          | N/A  |
| N/A    | Painted X Walk1?      | No   | N/A   | Painted X Walk2?            | No   |
|        | X Walk 1 Direction    | To N |       | X Walk 2 Direction          | To W |
| N/A    | X Walk 1 Width (in)   | N/A  | N/A   | X Walk 2 Width (in)         | N/A  |
|        | X Walk 1 Slope (%)    | 2.6  |       | X Walk 2 Slope (%)          | 0.6  |
|        | X Walk 1 X Slope (%)  | 1.5  |       | X Walk 2 X Slope (%)        | 3.0  |
| N/A    | Ramp inside XWalk1?   | N/A  | N/A   | Ramp inside XWalk2?         | N/A  |
|        | Road Slope (%)        | 3.1  | N/A   | Clear Space?                | N/A  |
|        | Road X Slope (%)      | 1.5  | N/A   | Clear Space to XWalk (in)   | N/A  |
| N/A    | Any Obstructions?     | N/A  | N/A   | Storm Grate/Utility Hazard? | N/A  |
|        | Obstruction Type      |      |       | Storm Grate/Utility Type    |      |
|        |                       | N/A  |       |                             | N/A  |
|        |                       |      | Yes   | Surface Condition? (G/P)    | Good |