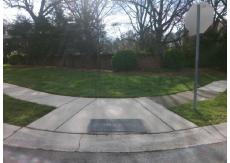

## **Access Compliance Report Public Rights-of-Way** (Curb Ramps)

Intersection ID: 24592 Main Street: GREYABBY CT Cross Street: MALLOW PL Location: SE **Overall Compliance: No ADA ID: FFBA837E3268** Ramp Type: PerpDiag Initial Pass/Fail: Fail Severity Score: 13.75

## Field Measurements/Component Compliance

MALLOW PL Street 1 Name Stop Condition-Street 2 Street 2 Name **GREYABBY CT** Stop Condition-Street 1

Remove & Replace Curb Ramp With Two New Directional Ramps or Equivalent.

Total Cost: 3200.00

| Compli | ance Description      | Data | Compl | iance Description           | Data |
|--------|-----------------------|------|-------|-----------------------------|------|
| N/A    | Ramp Length (in)      | 48.0 | No    | Ramp Slope (%)              | 9.1  |
| Yes    | Ramp Width (in)       | 48.0 | No    | Ramp XSlope (%)             | 3.6  |
| N/A    | Flare Type LT         | N/A  | N/A   | Flare Type RT               | N/A  |
| N/A    | Flare Slope LT (%)    | N/A  | N/A   | Flare Slope RT (%)          | N/A  |
| N/A    | Flare Traversable LT? | N/A  | N/A   | Flare Traversable RT?       | N/A  |
| N/A    | Landing Length (in)   | N/A  | N/A   | DWS Provided?               | N/A  |
| N/A    | Landing Width (in)    | N/A  | N/A   | DWS Contrast?               | N/A  |
| N/A    | Landing Slope (%)     | N/A  | N/A   | DWS Length (in)             | N/A  |
| N/A    | Landing X Slope (%)   | N/A  | N/A   | DWS Full Width?             | N/A  |
| N/A    | Landing Curb? (Y/N)   | N/A  | N/A   | DWS Offset (in)             | N/A  |
| N/A    | Shared Landing?       | N/A  |       |                             |      |
| N/A    | Gutter Ponding?       | N/A  | N/A   | Gutter Slope (%)            | N/A  |
| N/A    | Gutter Lip Ht (in)    | N/A  | N/A   | Gutter X Slope (%)          | N/A  |
| N/A    | Painted X Walk1?      | No   | N/A   | Painted X Walk2?            | No   |
|        | X Walk 1 Direction    | To N |       | X Walk 2 Direction          | To W |
| N/A    | X Walk 1 Width (in)   | N/A  | N/A   | X Walk 2 Width (in)         | N/A  |
|        | X Walk 1 Slope (%)    | 2.6  |       | X Walk 2 Slope (%)          | 0.6  |
|        | X Walk 1 X Slope (%)  | 1.5  |       | X Walk 2 X Slope (%)        | 3.0  |
| N/A    | Ramp inside XWalk1?   | N/A  | N/A   | Ramp inside XWalk2?         | N/A  |
|        | Road Slope (%)        | 3.1  | N/A   | Clear Space?                | N/A  |
|        | Road X Slope (%)      | 1.5  | N/A   | Clear Space to XWalk (in)   | N/A  |
| N/A    | Any Obstructions?     | N/A  | N/A   | Storm Grate/Utility Hazard? | N/A  |
|        | Obstruction Type      |      |       | Storm Grate/Utility Type    |      |
|        |                       | N/A  |       |                             | N/A  |
|        |                       |      | Yes   | Surface Condition? (G/P)    | Good |