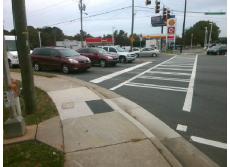

## Access Compliance Report Public Rights-of-Way (Curb Ramps)

Data

65.0

7.3

Intersection ID: 21411Main Street:MONROE\_RDCross Street:SARDIS\_RD\_NORTHLocation:SWADA ID: FFBBFE2DFC69Ramp Type:ParaInitial Pass/Fail:FailOverall Compliance:NoSeverity Score:12.5

## Field Measurements/Component Compliance

N/A

Compliance Description

Ramp Length RT (in)

Data

64.0

Street 1 Name
SARDIS RD NORTH
Stop Condition-Street 1
Signal
Street 2 Name
N/A
Stop Condition-Street 2
N/A

Possible Solutions:

Remove & Replace Entire Ramp.

Surveyor Notes:

RT RP < 5%

PROW/ADA:

R304.3.2

59.0 Yes Ramp Width LT (in) Yes Ramp Width RT (in) 60.0 9.2 Yes No Ramp Slope LT (%) Ramp Slope RT (%) 3.6 Ramp XSlope LT (%) Yes Ramp XSlope RT (%) Yes 1.2 0.2 N/A Landing Length (in) N/A N/A DWS Provided? N/A N/A Landing Width (in) N/A N/A **DWS Contrast?** N/A N/A Landing Slope (%) N/A N/A DWS Length (in) N/A Landing X Slope (%) N/A N/A DWS Full Width? N/A N/A N/A Landing Curb? (Y/N) N/A N/A DWS Offset (in) N/A N/A Shared Landing? N/A N/A N/A N/A Gutter Ponding? Gutter Slope (%) N/A N/A Gutter Lip Ht (in) N/A N/A Gutter X Slope (%) N/A N/A Painted X Walk1? Yes N/A Painted X Walk2? N/A X Walk 1 Direction To NW X Walk 2 Direction N/A N/A X Walk 1 Width (in) 111.0 N/A X Walk 2 Width (in) N/A X Walk 1 Slope (%) 2.6 X Walk 2 Slope (%) N/A X Walk 1 X Slope (%) 1.3 X Walk 2 X Slope (%) N/A N/A Ramp inside XWalk1? Yes N/A Ramp inside XWalk2? N/A N/A N/A N/A Road Slope (%) Clear Space? Road X Slope (%) N/A N/A Clear Space to XWalk (in) N/A N/A N/A Any Obstructions? N/A Storm Grate/Utility Hazard? N/A **Obstruction Type** Storm Grate/Utility Type N/A N/A Surface Condition? (G/P) Yes Good