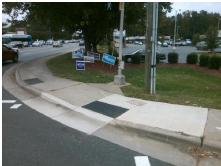

## Access Compliance Report Public Rights-of-Way (Curb Ramps)

Data

65.0

7.3

Intersection ID: 21411Main Street:MONROE\_RDCross Street:SARDIS\_RD\_NORTHLocation:SWADA ID: FFBBFE2DFC69Ramp Type:ParaInitial Pass/Fail:FailOverall Compliance:NoSeverity Score:12.5

## Field Measurements/Component Compliance

N/A

Compliance Description

Ramp Length RT (in)

Data

64.0

Street 1 Name
SARDIS RD NORTH
Stop Condition-Street 1
Signal
Street 2 Name
N/A
Stop Condition-Street 2
N/A

Possible Solutions:

Remove & Replace Entire Ramp.

Surveyor Notes:

RT RP < 5%

PROW/ADA:

R304.3.2

59.0 Yes Ramp Width LT (in) Yes Ramp Width RT (in) 60.0 9.2 Yes No Ramp Slope LT (%) Ramp Slope RT (%) 3.6 Ramp XSlope LT (%) Yes Ramp XSlope RT (%) Yes 1.2 0.2 N/A Landing Length (in) N/A N/A DWS Provided? N/A N/A Landing Width (in) N/A N/A **DWS Contrast?** N/A N/A Landing Slope (%) N/A N/A DWS Length (in) N/A Landing X Slope (%) N/A N/A DWS Full Width? N/A N/A N/A Landing Curb? (Y/N) N/A N/A DWS Offset (in) N/A N/A Shared Landing? N/A N/A N/A N/A Gutter Ponding? Gutter Slope (%) N/A N/A Gutter Lip Ht (in) N/A N/A Gutter X Slope (%) N/A N/A Painted X Walk1? Yes N/A Painted X Walk2? N/A X Walk 1 Direction To NW X Walk 2 Direction N/A N/A X Walk 1 Width (in) 111.0 N/A X Walk 2 Width (in) N/A X Walk 1 Slope (%) 2.6 X Walk 2 Slope (%) N/A X Walk 1 X Slope (%) 1.3 X Walk 2 X Slope (%) N/A N/A Ramp inside XWalk1? Yes N/A Ramp inside XWalk2? N/A N/A N/A N/A Road Slope (%) Clear Space? Road X Slope (%) N/A N/A Clear Space to XWalk (in) N/A N/A N/A Any Obstructions? N/A Storm Grate/Utility Hazard? N/A **Obstruction Type** Storm Grate/Utility Type N/A N/A Surface Condition? (G/P) Yes Good