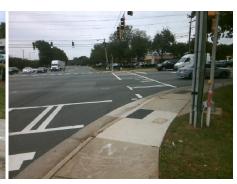

## Access Compliance Report Public Rights-of-Way (Curb Ramps)

Data

65.0

7.3

Intersection ID: 21411Main Street:MONROE\_RDCross Street:SARDIS\_RD\_NORTHLocation:SWADA ID: FFBBFE2DFC69Ramp Type:ParaInitial Pass/Fail:FailOverall Compliance:NoSeverity Score:12.5

## Field Measurements/Component Compliance

N/A

Compliance Description

Ramp Length RT (in)

Data

64.0

Street 1 Name
SARDIS RD NORTH
Stop Condition-Street 1
Signal
Street 2 Name
N/A
Stop Condition-Street 2
N/A

Possible Solutions:

Remove & Replace Entire Ramp.

Surveyor Notes:

RT RP < 5%

PROW/ADA:

R304.3.2

59.0 Yes Ramp Width LT (in) Yes Ramp Width RT (in) 60.0 9.2 Yes No Ramp Slope LT (%) Ramp Slope RT (%) 3.6 Ramp XSlope LT (%) Yes Ramp XSlope RT (%) Yes 1.2 0.2 N/A Landing Length (in) N/A N/A DWS Provided? N/A N/A Landing Width (in) N/A N/A **DWS Contrast?** N/A N/A Landing Slope (%) N/A N/A DWS Length (in) N/A Landing X Slope (%) N/A N/A DWS Full Width? N/A N/A N/A Landing Curb? (Y/N) N/A N/A DWS Offset (in) N/A N/A Shared Landing? N/A N/A N/A N/A Gutter Ponding? Gutter Slope (%) N/A N/A Gutter Lip Ht (in) N/A N/A Gutter X Slope (%) N/A N/A Painted X Walk1? Yes N/A Painted X Walk2? N/A X Walk 1 Direction To NW X Walk 2 Direction N/A N/A X Walk 1 Width (in) 111.0 N/A X Walk 2 Width (in) N/A X Walk 1 Slope (%) 2.6 X Walk 2 Slope (%) N/A X Walk 1 X Slope (%) 1.3 X Walk 2 X Slope (%) N/A N/A Ramp inside XWalk1? Yes N/A Ramp inside XWalk2? N/A N/A N/A N/A Road Slope (%) Clear Space? Road X Slope (%) N/A N/A Clear Space to XWalk (in) N/A N/A N/A Any Obstructions? N/A Storm Grate/Utility Hazard? N/A **Obstruction Type** Storm Grate/Utility Type N/A N/A Surface Condition? (G/P) Yes Good