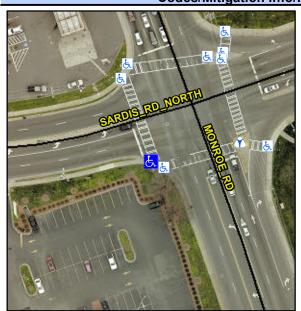

## Access Compliance Report Public Rights-of-Way (Curb Ramps)

Data

65.0

7.3

Intersection ID: 21411Main Street:MONROE\_RDCross Street:SARDIS\_RD\_NORTHLocation:SWADA ID: FFBBFE2DFC69Ramp Type:ParaInitial Pass/Fail:FailOverall Compliance:NoSeverity Score:12.5

## Field Measurements/Component Compliance

N/A

Compliance Description

Ramp Length RT (in)

Data

64.0

Street 1 Name
SARDIS RD NORTH
Stop Condition-Street 1
Signal
Street 2 Name
N/A
Stop Condition-Street 2
N/A

Possible Solutions:

Remove & Replace Entire Ramp.

Surveyor Notes:

RT RP < 5%

PROW/ADA:

R304.3.2

59.0 Yes Ramp Width LT (in) Yes Ramp Width RT (in) 60.0 9.2 Yes No Ramp Slope LT (%) Ramp Slope RT (%) 3.6 Ramp XSlope LT (%) Yes Ramp XSlope RT (%) Yes 1.2 0.2 N/A Landing Length (in) N/A N/A DWS Provided? N/A N/A Landing Width (in) N/A N/A **DWS Contrast?** N/A N/A Landing Slope (%) N/A N/A DWS Length (in) N/A Landing X Slope (%) N/A N/A DWS Full Width? N/A N/A N/A Landing Curb? (Y/N) N/A N/A DWS Offset (in) N/A N/A Shared Landing? N/A N/A N/A N/A Gutter Ponding? Gutter Slope (%) N/A N/A Gutter Lip Ht (in) N/A N/A Gutter X Slope (%) N/A N/A Painted X Walk1? Yes N/A Painted X Walk2? N/A X Walk 1 Direction To NW X Walk 2 Direction N/A N/A X Walk 1 Width (in) 111.0 N/A X Walk 2 Width (in) N/A X Walk 1 Slope (%) 2.6 X Walk 2 Slope (%) N/A X Walk 1 X Slope (%) 1.3 X Walk 2 X Slope (%) N/A N/A Ramp inside XWalk1? Yes N/A Ramp inside XWalk2? N/A N/A N/A N/A Road Slope (%) Clear Space? Road X Slope (%) N/A N/A Clear Space to XWalk (in) N/A N/A N/A Any Obstructions? N/A Storm Grate/Utility Hazard? N/A **Obstruction Type** Storm Grate/Utility Type N/A N/A Surface Condition? (G/P) Yes Good