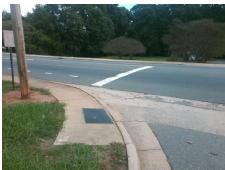

## **Access Compliance Report Public Rights-of-Way** (Curb Ramps)

Intersection ID: 10032861 Main Street: NATIONS FORD RD **Cross Street: N/A** Location: NW **ADA ID: FFBF621686E9** Ramp Type: PerpDiag Initial Pass/Fail: Fail **Overall Compliance: No Severity Score:** 50

**Codes/Mitigation Info/Possible Solution** 

Street 1 Name Stop Condition-Street 2 Street 2 Name Stop Condition-Street 1

**ENTRANCE** StopSign **NATIONS FORD RD** None

Possible Solutions: Remove & Replace Curb Ramp With **Two New Directional Ramps or** Equivalent. Surveyor Notes: N/A PROW/ADA: Not Found, R304.2.2, R304.5.3

Total Cost: 3200.00

| Field Measurements/Component Compliance |                       |      |      |                             |      |
|-----------------------------------------|-----------------------|------|------|-----------------------------|------|
| Compliance Description                  |                       | Data | Comp | liance Description          | Data |
| N/A                                     | Ramp Length (in)      | 48.0 | No   | Ramp Slope (%)              | 14.9 |
| Yes                                     | Ramp Width (in)       | 48.0 | No   | Ramp XSlope (%)             | 8.7  |
| N/A                                     | Flare Type LT         | N/A  | N/A  | Flare Type RT               | N/A  |
| N/A                                     | Flare Slope LT (%)    | N/A  | N/A  | Flare Slope RT (%)          | N/A  |
| N/A                                     | Flare Traversable LT? | N/A  | N/A  | Flare Traversable RT?       | N/A  |
| N/A                                     | Landing Length (in)   | N/A  | N/A  | DWS Provided?               | N/A  |
| N/A                                     | Landing Width (in)    | N/A  | N/A  | DWS Contrast?               | N/A  |
| N/A                                     | Landing Slope (%)     | N/A  | N/A  | DWS Length (in)             | N/A  |
| N/A                                     | Landing X Slope (%)   | N/A  | N/A  | DWS Full Width?             | N/A  |
| N/A                                     | Landing Curb? (Y/N)   | N/A  | N/A  | DWS Offset (in)             | N/A  |
| N/A                                     | Shared Landing?       | N/A  |      |                             |      |
| N/A                                     | Gutter Ponding?       | N/A  | N/A  | Gutter Slope (%)            | N/A  |
| N/A                                     | Gutter Lip Ht (in)    | N/A  | N/A  | Gutter X Slope (%)          | N/A  |
| N/A                                     | Painted X Walk1?      | No   | N/A  | Painted X Walk2?            | No   |
|                                         | X Walk 1 Direction    | To S |      | X Walk 2 Direction          | To E |
| N/A                                     | X Walk 1 Width (in)   | N/A  | N/A  | X Walk 2 Width (in)         | N/A  |
|                                         | X Walk 1 Slope (%)    | 2.9  |      | X Walk 2 Slope (%)          | 5.1  |
|                                         | X Walk 1 X Slope (%)  | 4.6  |      | X Walk 2 X Slope (%)        | 1.9  |
| N/A                                     | Ramp inside XWalk1?   | N/A  | N/A  | Ramp inside XWalk2?         | N/A  |
|                                         | Road Slope (%)        | 5.2  | N/A  | Clear Space?                | N/A  |
|                                         | Road X Slope (%)      | 2.8  | N/A  | Clear Space to XWalk (in)   | N/A  |
| N/A                                     | Any Obstructions?     | N/A  | N/A  | Storm Grate/Utility Hazard? | N/A  |
|                                         | Obstruction Type      |      |      | Storm Grate/Utility Type    |      |
|                                         |                       | N/A  |      |                             | N/A  |
|                                         |                       |      | Yes  | Surface Condition? (G/P)    | Good |