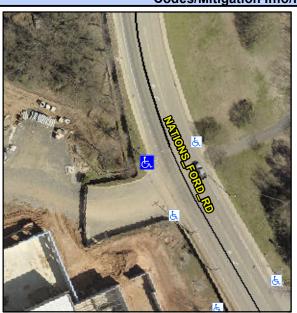

## **Access Compliance Report Public Rights-of-Way** (Curb Ramps)

Intersection ID: 10032861 Main Street: NATIONS FORD RD **Cross Street: N/A** Location: NW **ADA ID: FFBF621686E9** Ramp Type: PerpDiag Initial Pass/Fail: Fail **Overall Compliance: No Severity Score:** 50

**Codes/Mitigation Info/Possible Solution** 

Street 1 Name Stop Condition-Street 2 Street 2 Name Stop Condition-Street 1

**ENTRANCE** StopSign **NATIONS FORD RD** None

Possible Solutions: Remove & Replace Curb Ramp With **Two New Directional Ramps or** Equivalent. Surveyor Notes: N/A PROW/ADA: Not Found, R304.2.2, R304.5.3