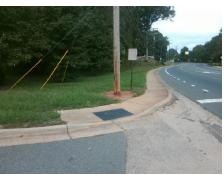

## **Access Compliance Report Public Rights-of-Way** (Curb Ramps)

Intersection ID: 10032861 Main Street: NATIONS FORD RD **Cross Street: N/A** Location: NW **ADA ID: FFBF621686E9** Ramp Type: PerpDiag Initial Pass/Fail: Fail **Overall Compliance: No Severity Score:** 50

**Codes/Mitigation Info/Possible Solution** 

Street 1 Name Stop Condition-Street 2 Street 2 Name Stop Condition-Street 1

**ENTRANCE** StopSign **NATIONS FORD RD** None

Possible Solutions: Remove & Replace Curb Ramp With **Two New Directional Ramps or** Equivalent. Surveyor Notes: N/A PROW/ADA: Not Found, R304.2.2, R304.5.3

Total Cost: 3200.00

| Field Measurements/Component Compliance |                       |      |      |                             |      |
|-----------------------------------------|-----------------------|------|------|-----------------------------|------|
| Compliance Description                  |                       | Data | Comp | liance Description          | Data |
| N/A                                     | Ramp Length (in)      | 48.0 | No   | Ramp Slope (%)              | 14.9 |
| Yes                                     | Ramp Width (in)       | 48.0 | No   | Ramp XSlope (%)             | 8.7  |
| N/A                                     | Flare Type LT         | N/A  | N/A  | Flare Type RT               | N/A  |
| N/A                                     | Flare Slope LT (%)    | N/A  | N/A  | Flare Slope RT (%)          | N/A  |
| N/A                                     | Flare Traversable LT? | N/A  | N/A  | Flare Traversable RT?       | N/A  |
| N/A                                     | Landing Length (in)   | N/A  | N/A  | DWS Provided?               | N/A  |
| N/A                                     | Landing Width (in)    | N/A  | N/A  | DWS Contrast?               | N/A  |
| N/A                                     | Landing Slope (%)     | N/A  | N/A  | DWS Length (in)             | N/A  |
| N/A                                     | Landing X Slope (%)   | N/A  | N/A  | DWS Full Width?             | N/A  |
| N/A                                     | Landing Curb? (Y/N)   | N/A  | N/A  | DWS Offset (in)             | N/A  |
| N/A                                     | Shared Landing?       | N/A  |      |                             |      |
| N/A                                     | Gutter Ponding?       | N/A  | N/A  | Gutter Slope (%)            | N/A  |
| N/A                                     | Gutter Lip Ht (in)    | N/A  | N/A  | Gutter X Slope (%)          | N/A  |
| N/A                                     | Painted X Walk1?      | No   | N/A  | Painted X Walk2?            | No   |
|                                         | X Walk 1 Direction    | To S |      | X Walk 2 Direction          | To E |
| N/A                                     | X Walk 1 Width (in)   | N/A  | N/A  | X Walk 2 Width (in)         | N/A  |
|                                         | X Walk 1 Slope (%)    | 2.9  |      | X Walk 2 Slope (%)          | 5.1  |
|                                         | X Walk 1 X Slope (%)  | 4.6  |      | X Walk 2 X Slope (%)        | 1.9  |
| N/A                                     | Ramp inside XWalk1?   | N/A  | N/A  | Ramp inside XWalk2?         | N/A  |
|                                         | Road Slope (%)        | 5.2  | N/A  | Clear Space?                | N/A  |
|                                         | Road X Slope (%)      | 2.8  | N/A  | Clear Space to XWalk (in)   | N/A  |
| N/A                                     | Any Obstructions?     | N/A  | N/A  | Storm Grate/Utility Hazard? | N/A  |
|                                         | Obstruction Type      |      |      | Storm Grate/Utility Type    |      |
|                                         |                       | N/A  |      |                             | N/A  |
|                                         |                       |      | Yes  | Surface Condition? (G/P)    | Good |