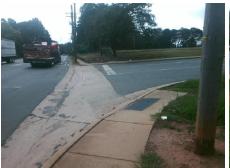

## **Access Compliance Report Public Rights-of-Way** (Curb Ramps)

Intersection ID: 10032861 Main Street: NATIONS FORD RD **Cross Street: N/A** Location: NW **ADA ID: FFBF621686E9** Ramp Type: PerpDiag Initial Pass/Fail: Fail **Overall Compliance: No Severity Score:** 50

**Codes/Mitigation Info/Possible Solution** 

Street 1 Name Stop Condition-Street 2 Street 2 Name Stop Condition-Street 1

**ENTRANCE** StopSign **NATIONS FORD RD** None

Possible Solutions: Remove & Replace Curb Ramp With **Two New Directional Ramps or** Equivalent. Surveyor Notes: N/A PROW/ADA: Not Found, R304.2.2, R304.5.3

Total Cost: 3200.00

| Field Measurements/Component Compliance |                       |      |      |                             |      |
|-----------------------------------------|-----------------------|------|------|-----------------------------|------|
| Compliance Description                  |                       | Data | Comp | liance Description          | Data |
| N/A                                     | Ramp Length (in)      | 48.0 | No   | Ramp Slope (%)              | 14.9 |
| Yes                                     | Ramp Width (in)       | 48.0 | No   | Ramp XSlope (%)             | 8.7  |
| N/A                                     | Flare Type LT         | N/A  | N/A  | Flare Type RT               | N/A  |
| N/A                                     | Flare Slope LT (%)    | N/A  | N/A  | Flare Slope RT (%)          | N/A  |
| N/A                                     | Flare Traversable LT? | N/A  | N/A  | Flare Traversable RT?       | N/A  |
| N/A                                     | Landing Length (in)   | N/A  | N/A  | DWS Provided?               | N/A  |
| N/A                                     | Landing Width (in)    | N/A  | N/A  | DWS Contrast?               | N/A  |
| N/A                                     | Landing Slope (%)     | N/A  | N/A  | DWS Length (in)             | N/A  |
| N/A                                     | Landing X Slope (%)   | N/A  | N/A  | DWS Full Width?             | N/A  |
| N/A                                     | Landing Curb? (Y/N)   | N/A  | N/A  | DWS Offset (in)             | N/A  |
| N/A                                     | Shared Landing?       | N/A  |      |                             |      |
| N/A                                     | Gutter Ponding?       | N/A  | N/A  | Gutter Slope (%)            | N/A  |
| N/A                                     | Gutter Lip Ht (in)    | N/A  | N/A  | Gutter X Slope (%)          | N/A  |
| N/A                                     | Painted X Walk1?      | No   | N/A  | Painted X Walk2?            | No   |
|                                         | X Walk 1 Direction    | To S |      | X Walk 2 Direction          | To E |
| N/A                                     | X Walk 1 Width (in)   | N/A  | N/A  | X Walk 2 Width (in)         | N/A  |
|                                         | X Walk 1 Slope (%)    | 2.9  |      | X Walk 2 Slope (%)          | 5.1  |
|                                         | X Walk 1 X Slope (%)  | 4.6  |      | X Walk 2 X Slope (%)        | 1.9  |
| N/A                                     | Ramp inside XWalk1?   | N/A  | N/A  | Ramp inside XWalk2?         | N/A  |
|                                         | Road Slope (%)        | 5.2  | N/A  | Clear Space?                | N/A  |
|                                         | Road X Slope (%)      | 2.8  | N/A  | Clear Space to XWalk (in)   | N/A  |
| N/A                                     | Any Obstructions?     | N/A  | N/A  | Storm Grate/Utility Hazard? | N/A  |
|                                         | Obstruction Type      |      |      | Storm Grate/Utility Type    |      |
|                                         |                       | N/A  |      |                             | N/A  |
|                                         |                       |      | Yes  | Surface Condition? (G/P)    | Good |