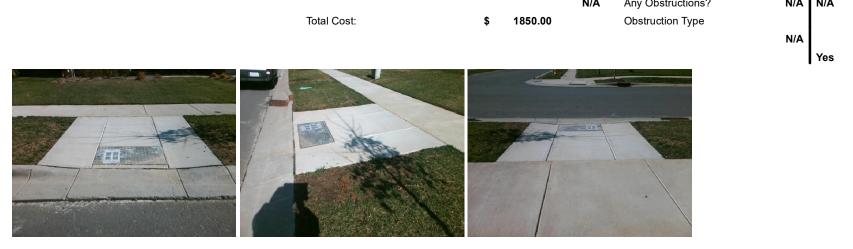

## Access Compliance Report Public Rights-of-Way (Curb Ramps)

| Intersection ID: 52927                  | Main St     | reet: EMORY_OAK_DR           | Cross     | Stroot.                                        | GRAY OAK IN           | Location: | NW                          |                             |      |  |
|-----------------------------------------|-------------|------------------------------|-----------|------------------------------------------------|-----------------------|-----------|-----------------------------|-----------------------------|------|--|
|                                         |             | Cross Street: GRAY_OAK_LN    |           |                                                |                       |           |                             |                             |      |  |
| ADA ID: FFC2EC2B60E7 Ramp Type: Perp    |             |                              | Initial F | Initial Pass/Fail: Fail Overall Compliance: No |                       |           |                             | o Severity Score:           | 22.5 |  |
| Codes/Mitigation Info/Possible Solution |             |                              |           | Field Measurements/Component Compliance        |                       |           |                             |                             |      |  |
| Topos                                   |             | Possible Solutions:          |           | Compliance Description                         |                       |           | Data Compliance Description |                             |      |  |
|                                         |             | Remove & Replace Entire Ramp |           | N/A                                            | Ramp Length (in)      | 95.0      | No                          | Ramp Slope (%)              | 9.0  |  |
|                                         |             |                              |           | No                                             | Ramp Width (in)       | 46.0      | No                          | Ramp XSlope (%)             | 2.5  |  |
|                                         | - 10 M      |                              |           | N/A                                            | Flare Type LT         | N/A       | N/A                         | Flare Type RT               | N/A  |  |
|                                         | Dr. William |                              |           | N/A                                            | Flare Slope LT (%)    | N/A       | N/A                         | Flare Slope RT (%)          | N/A  |  |
|                                         | 1-10 -      |                              |           | N/A                                            | Flare Traversable LT? | N/A       | N/A                         | Flare Traversable RT?       | N/A  |  |
|                                         | MAR AN      |                              |           | N/A                                            | Landing Length (in)   | N/A       | N/A                         | DWS Provided?               | N/A  |  |
|                                         | the is      | Surveyor Notes:              |           | N/A                                            | Landing Width (in)    | N/A       | N/A                         | DWS Contrast?               | N/A  |  |
| ETTORY OF                               |             | N/A                          |           | N/A                                            | Landing Slope (%)     | N/A       | N/A                         | DWS Length (in)             | N/A  |  |
| Sold Sold Sold Sold Sold Sold Sold Sold |             | 4                            |           | N/A                                            | Landing X Slope (%)   | N/A       | N/A                         | DWS Full Width?             | N/A  |  |
|                                         |             |                              |           | N/A                                            | Landing Curb? (Y/N)   | N/A       | N/A                         | DWS Offset (in)             | N/A  |  |
|                                         |             |                              |           | N/A                                            | Shared Landing?       | N/A       |                             |                             |      |  |
|                                         | 111         | PROW/ADA:                    |           | N/A                                            | Gutter Ponding?       | N/A       | N/A                         | Gutter Slope (%)            | N/A  |  |
|                                         | 111         | R304.5.1, R304.2.2, R304.5.3 |           | N/A                                            | Gutter Lip Ht (in)    | N/A       | N/A                         | Gutter X Slope (%)          | N/A  |  |
|                                         |             |                              | N/A       | Painted X Walk1?                               | No                    | N/A       | Painted X Walk2?            | N/A                         |      |  |
|                                         |             |                              |           |                                                | X Walk 1 Direction    | To S      |                             | X Walk 2 Direction          | N/A  |  |
|                                         |             |                              |           | N/A                                            | X Walk 1 Width (in)   | N/A       | N/A                         | X Walk 2 Width (in)         | N/A  |  |
| Street 1 Name EM                        | IORY OAK DR |                              |           |                                                | X Walk 1 Slope (%)    | 2.7       |                             | X Walk 2 Slope (%)          | N/A  |  |
| Stop Condition-Street 2                 | None        |                              |           |                                                | X Walk 1 X Slope (%)  | 1.8       |                             | X Walk 2 X Slope (%)        | N/A  |  |
| Street 2 Name                           | N/A         |                              |           | N/A                                            | Ramp inside XWalk1?   | N/A       | N/A                         | Ramp inside XWalk2?         | N/A  |  |
| Stop Condition-Street 1                 | N/A         |                              |           |                                                | Road Slope (%)        | N/A       | N/A                         | Clear Space?                | N/A  |  |
|                                         |             |                              |           |                                                | Road X Slope (%)      | N/A       | N/A                         | Clear Space to XWalk (in)   | N/A  |  |
|                                         |             |                              |           | N/A                                            | Any Obstructions?     | N/A       | N/A                         | Storm Grate/Utility Hazard? | N/A  |  |
|                                         |             | Total Cost: \$               | 1850.00   |                                                | Obstruction Type      |           |                             | Storm Grate/Utility Type    |      |  |
|                                         |             |                              |           |                                                |                       | N/A       |                             |                             | N/A  |  |