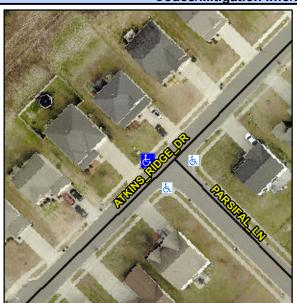

## Access Compliance Report Public Rights-of-Way (Curb Ramps)

Intersection ID: 49797Main Street:ATKINS\_RIDGE\_DRCross Street:PARSIFAL\_LNLocation:WADA ID: FFC54C866B2ERamp Type:PerpInitial Pass/Fail:FailOverall Compliance:NoSeverity Score:1.25

## Field Measurements/Component Compliance

Street 1 Name ATKINS RIDGE DR
Stop Condition-Street 2 None
Street 2 Name N/A
Stop Condition-Street 1 N/A

Possible Solutions:
Remove & Replace Entire Ramp.

Surveyor Notes:
N/A