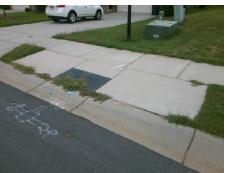

## Field Measurements/Component Compliance

Street 1 Name ATKINS RIDGE DR
Stop Condition-Street 2 None
Street 2 Name N/A
Stop Condition-Street 1 N/A

Possible Solutions:
Remove & Replace Entire Ramp.

Surveyor Notes:
N/A

PROW/ADA:
Not Found

Total Cost: \$ 1850.00

| Field Measurements/Component Compliance |     |                       |                          |     |                             |      |
|-----------------------------------------|-----|-----------------------|--------------------------|-----|-----------------------------|------|
| Compliance Description                  |     | Data                  | a Compliance Description |     | Data                        |      |
|                                         | N/A | Ramp Length (in)      | 48.0                     | Yes | Ramp Slope (%)              | 7.2  |
|                                         | Yes | Ramp Width (in)       | 48.0                     | Yes | Ramp XSlope (%)             | 2.4  |
|                                         | N/A | Flare Type LT         | N/A                      | N/A | Flare Type RT               | N/A  |
|                                         | N/A | Flare Slope LT (%)    | N/A                      | N/A | Flare Slope RT (%)          | N/A  |
|                                         | N/A | Flare Traversable LT? | N/A                      | N/A | Flare Traversable RT?       | N/A  |
|                                         | N/A | Landing Length (in)   | N/A                      | N/A | DWS Provided?               | N/A  |
|                                         | N/A | Landing Width (in)    | N/A                      | N/A | DWS Contrast?               | N/A  |
|                                         | N/A | Landing Slope (%)     | N/A                      | N/A | DWS Length (in)             | N/A  |
|                                         | N/A | Landing X Slope (%)   | N/A                      | N/A | DWS Full Width?             | N/A  |
|                                         | N/A | Landing Curb? (Y/N)   | N/A                      | N/A | DWS Offset (in)             | N/A  |
|                                         | N/A | Shared Landing?       | N/A                      |     |                             |      |
|                                         | N/A | Gutter Ponding?       | N/A                      | N/A | Gutter Slope (%)            | N/A  |
|                                         | N/A | Gutter Lip Ht (in)    | N/A                      | N/A | Gutter X Slope (%)          | N/A  |
|                                         | N/A | Painted X Walk1?      | No                       | N/A | Painted X Walk2?            | N/A  |
|                                         |     | X Walk 1 Direction    | To SE                    |     | X Walk 2 Direction          | N/A  |
|                                         | N/A | X Walk 1 Width (in)   | N/A                      | N/A | X Walk 2 Width (in)         | N/A  |
|                                         |     | X Walk 1 Slope (%)    | 4.2                      |     | X Walk 2 Slope (%)          | N/A  |
|                                         |     | X Walk 1 X Slope (%)  | 3.9                      |     | X Walk 2 X Slope (%)        | N/A  |
|                                         | N/A | Ramp inside XWalk1?   | N/A                      | N/A | Ramp inside XWalk2?         | N/A  |
|                                         |     | Road Slope (%)        | N/A                      | N/A | Clear Space?                | N/A  |
|                                         |     | Road X Slope (%)      | N/A                      | N/A | Clear Space to XWalk (in)   | N/A  |
|                                         | N/A | Any Obstructions?     | N/A                      | N/A | Storm Grate/Utility Hazard? | N/A  |
|                                         |     | Obstruction Type      |                          |     | Storm Grate/Utility Type    |      |
|                                         |     |                       | N/A                      |     |                             | N/A  |
|                                         |     |                       |                          | Yes | Surface Condition? (G/P)    | Good |
|                                         |     |                       |                          |     |                             |      |