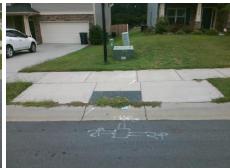

## Field Measurements/Component Compliance

Street 1 Name ATKINS RIDGE DR
Stop Condition-Street 2 None
Street 2 Name N/A
Stop Condition-Street 1 N/A

Possible Solutions:
Remove & Replace Entire Ramp.

Surveyor Notes:
N/A

PROW/ADA:
Not Found

Total Cost: \$ 1850.00

| Field Measurements/Component Compliance |     |                       |                          |     |                             |      |
|-----------------------------------------|-----|-----------------------|--------------------------|-----|-----------------------------|------|
| Compliance Description                  |     | Data                  | a Compliance Description |     | Data                        |      |
|                                         | N/A | Ramp Length (in)      | 48.0                     | Yes | Ramp Slope (%)              | 7.2  |
|                                         | Yes | Ramp Width (in)       | 48.0                     | Yes | Ramp XSlope (%)             | 2.4  |
|                                         | N/A | Flare Type LT         | N/A                      | N/A | Flare Type RT               | N/A  |
|                                         | N/A | Flare Slope LT (%)    | N/A                      | N/A | Flare Slope RT (%)          | N/A  |
|                                         | N/A | Flare Traversable LT? | N/A                      | N/A | Flare Traversable RT?       | N/A  |
|                                         | N/A | Landing Length (in)   | N/A                      | N/A | DWS Provided?               | N/A  |
|                                         | N/A | Landing Width (in)    | N/A                      | N/A | DWS Contrast?               | N/A  |
|                                         | N/A | Landing Slope (%)     | N/A                      | N/A | DWS Length (in)             | N/A  |
|                                         | N/A | Landing X Slope (%)   | N/A                      | N/A | DWS Full Width?             | N/A  |
|                                         | N/A | Landing Curb? (Y/N)   | N/A                      | N/A | DWS Offset (in)             | N/A  |
|                                         | N/A | Shared Landing?       | N/A                      |     |                             |      |
|                                         | N/A | Gutter Ponding?       | N/A                      | N/A | Gutter Slope (%)            | N/A  |
|                                         | N/A | Gutter Lip Ht (in)    | N/A                      | N/A | Gutter X Slope (%)          | N/A  |
|                                         | N/A | Painted X Walk1?      | No                       | N/A | Painted X Walk2?            | N/A  |
|                                         |     | X Walk 1 Direction    | To SE                    |     | X Walk 2 Direction          | N/A  |
|                                         | N/A | X Walk 1 Width (in)   | N/A                      | N/A | X Walk 2 Width (in)         | N/A  |
|                                         |     | X Walk 1 Slope (%)    | 4.2                      |     | X Walk 2 Slope (%)          | N/A  |
|                                         |     | X Walk 1 X Slope (%)  | 3.9                      |     | X Walk 2 X Slope (%)        | N/A  |
|                                         | N/A | Ramp inside XWalk1?   | N/A                      | N/A | Ramp inside XWalk2?         | N/A  |
|                                         |     | Road Slope (%)        | N/A                      | N/A | Clear Space?                | N/A  |
|                                         |     | Road X Slope (%)      | N/A                      | N/A | Clear Space to XWalk (in)   | N/A  |
|                                         | N/A | Any Obstructions?     | N/A                      | N/A | Storm Grate/Utility Hazard? | N/A  |
|                                         |     | Obstruction Type      |                          |     | Storm Grate/Utility Type    |      |
|                                         |     |                       | N/A                      |     |                             | N/A  |
|                                         |     |                       |                          | Yes | Surface Condition? (G/P)    | Good |
|                                         |     |                       |                          |     |                             |      |