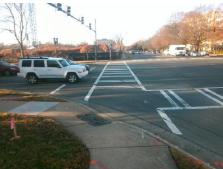

## Field Measurements/Component Compliance

**SHARON RD** Street 1 Name Stop Condition-Street 2 Street 2 Name **MORRISON BV** Stop Condition-Street 1

**Remove & Replace Curb Ramp With** Two New Directional Ramps or Equivalent.

| Compliance Description |                       | Data  | Compliance Description |                             | Data  |
|------------------------|-----------------------|-------|------------------------|-----------------------------|-------|
| N/A                    | Ramp Length (in)      | 58.0  | No                     | Ramp Slope (%)              | 10.5  |
| Yes                    | Ramp Width (in)       | 48.0  | Yes                    | Ramp XSlope (%)             | 1.5   |
| N/A                    | Flare Type LT         | N/A   | N/A                    | Flare Type RT               | N/A   |
| N/A                    | Flare Slope LT (%)    | N/A   | N/A                    | Flare Slope RT (%)          | N/A   |
| N/A                    | Flare Traversable LT? | N/A   | N/A                    | Flare Traversable RT?       | N/A   |
| N/A                    | Landing Length (in)   | N/A   | N/A                    | DWS Provided?               | N/A   |
| N/A                    | Landing Width (in)    | N/A   | N/A                    | DWS Contrast?               | N/A   |
| N/A                    | Landing Slope (%)     | N/A   | N/A                    | DWS Length (in)             | N/A   |
| N/A                    | Landing X Slope (%)   | N/A   | N/A                    | DWS Full Width?             | N/A   |
| N/A                    | Landing Curb? (Y/N)   | N/A   | N/A                    | DWS Offset (in)             | N/A   |
| N/A                    | Shared Landing?       | N/A   |                        |                             |       |
| N/A                    | Gutter Ponding?       | N/A   | N/A                    | Gutter Slope (%)            | N/A   |
| N/A                    | Gutter Lip Ht (in)    | N/A   | N/A                    | Gutter X Slope (%)          | N/A   |
| N/A                    | Painted X Walk1?      | Yes   | N/A                    | Painted X Walk2?            | Yes   |
|                        | X Walk 1 Direction    | To NW |                        | X Walk 2 Direction          | To SW |
| N/A                    | X Walk 1 Width (in)   | 111.0 | N/A                    | X Walk 2 Width (in)         | 108.0 |
|                        | X Walk 1 Slope (%)    | 2.9   |                        | X Walk 2 Slope (%)          | 1.3   |
|                        | X Walk 1 X Slope (%)  | 1.0   |                        | X Walk 2 X Slope (%)        | 2.7   |
| N/A                    | Ramp inside XWalk1?   | Yes   | N/A                    | Ramp inside XWalk2?         | Yes   |
|                        | Road Slope (%)        | 1.1   | N/A                    | Clear Space?                | N/A   |
|                        | Road X Slope (%)      | 3.3   | N/A                    | Clear Space to XWalk (in)   | N/A   |
| N/A                    | Any Obstructions?     | N/A   | N/A                    | Storm Grate/Utility Hazard? | N/A   |
|                        | Obstruction Type      |       |                        | Storm Grate/Utility Type    |       |
|                        |                       | N/A   |                        |                             | N/A   |