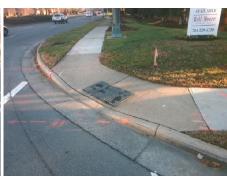

| Compliance Description |                       | Data  | Compliance Description |                             | Data  |
|------------------------|-----------------------|-------|------------------------|-----------------------------|-------|
| N/A                    | Ramp Length (in)      | 58.0  | No                     | Ramp Slope (%)              | 10.5  |
| Yes                    | Ramp Width (in)       | 48.0  | Yes                    | Ramp XSlope (%)             | 1.5   |
| N/A                    | Flare Type LT         | N/A   | N/A                    | Flare Type RT               | N/A   |
| N/A                    | Flare Slope LT (%)    | N/A   | N/A                    | Flare Slope RT (%)          | N/A   |
| N/A                    | Flare Traversable LT? | N/A   | N/A                    | Flare Traversable RT?       | N/A   |
| N/A                    | Landing Length (in)   | N/A   | N/A                    | DWS Provided?               | N/A   |
| N/A                    | Landing Width (in)    | N/A   | N/A                    | DWS Contrast?               | N/A   |
| N/A                    | Landing Slope (%)     | N/A   | N/A                    | DWS Length (in)             | N/A   |
| N/A                    | Landing X Slope (%)   | N/A   | N/A                    | DWS Full Width?             | N/A   |
| N/A                    | Landing Curb? (Y/N)   | N/A   | N/A                    | DWS Offset (in)             | N/A   |
| N/A                    | Shared Landing?       | N/A   |                        |                             |       |
| N/A                    | Gutter Ponding?       | N/A   | N/A                    | Gutter Slope (%)            | N/A   |
| N/A                    | Gutter Lip Ht (in)    | N/A   | N/A                    | Gutter X Slope (%)          | N/A   |
| N/A                    | Painted X Walk1?      | Yes   | N/A                    | Painted X Walk2?            | Yes   |
|                        | X Walk 1 Direction    | To NW |                        | X Walk 2 Direction          | To SW |
| N/A                    | X Walk 1 Width (in)   | 111.0 | N/A                    | X Walk 2 Width (in)         | 108.0 |
|                        | X Walk 1 Slope (%)    | 2.9   |                        | X Walk 2 Slope (%)          | 1.3   |
|                        | X Walk 1 X Slope (%)  | 1.0   |                        | X Walk 2 X Slope (%)        | 2.7   |
| N/A                    | Ramp inside XWalk1?   | Yes   | N/A                    | Ramp inside XWalk2?         | Yes   |
|                        | Road Slope (%)        | 1.1   | N/A                    | Clear Space?                | N/A   |
|                        | Road X Slope (%)      | 3.3   | N/A                    | Clear Space to XWalk (in)   | N/A   |
| N/A                    | Any Obstructions?     | N/A   | N/A                    | Storm Grate/Utility Hazard? | N/A   |
|                        | Obstruction Type      |       |                        | Storm Grate/Utility Type    |       |
|                        |                       | N/A   |                        |                             | N/A   |

Surface Condition? (G/P)

Good