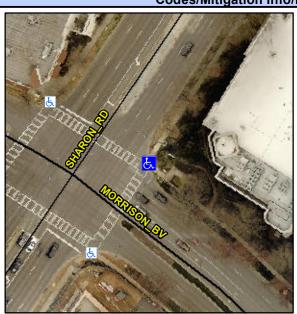

## **Access Compliance Report Public Rights-of-Way** (Curb Ramps)

Intersection ID: 20047 Main Street: SHARON RD **Cross Street: MORRISON\_BV** Location: ADA ID: FFD27619539A Ramp Type: PerpDiag Initial Pass/Fail: Fail **Overall Compliance: No Severity Score:** 12.5

## Field Measurements/Component Compliance

**SHARON RD** Street 1 Name Stop Condition-Street 2 Street 2 Name **MORRISON BV** Stop Condition-Street 1

**Remove & Replace Curb Ramp With** Two New Directional Ramps or Equivalent.