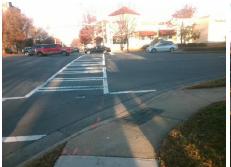

## Field Measurements/Component Compliance

**SHARON RD** Street 1 Name Stop Condition-Street 2 Street 2 Name **MORRISON BV** Stop Condition-Street 1

**Remove & Replace Curb Ramp With** Two New Directional Ramps or Equivalent.

| Compliance Description |                       | Data  | Compliance Description |                             | Data  |
|------------------------|-----------------------|-------|------------------------|-----------------------------|-------|
| N/A                    | Ramp Length (in)      | 58.0  | No                     | Ramp Slope (%)              | 10.5  |
| Yes                    | Ramp Width (in)       | 48.0  | Yes                    | Ramp XSlope (%)             | 1.5   |
| N/A                    | Flare Type LT         | N/A   | N/A                    | Flare Type RT               | N/A   |
| N/A                    | Flare Slope LT (%)    | N/A   | N/A                    | Flare Slope RT (%)          | N/A   |
| N/A                    | Flare Traversable LT? | N/A   | N/A                    | Flare Traversable RT?       | N/A   |
| N/A                    | Landing Length (in)   | N/A   | N/A                    | DWS Provided?               | N/A   |
| N/A                    | Landing Width (in)    | N/A   | N/A                    | DWS Contrast?               | N/A   |
| N/A                    | Landing Slope (%)     | N/A   | N/A                    | DWS Length (in)             | N/A   |
| N/A                    | Landing X Slope (%)   | N/A   | N/A                    | DWS Full Width?             | N/A   |
| N/A                    | Landing Curb? (Y/N)   | N/A   | N/A                    | DWS Offset (in)             | N/A   |
| N/A                    | Shared Landing?       | N/A   |                        |                             |       |
| N/A                    | Gutter Ponding?       | N/A   | N/A                    | Gutter Slope (%)            | N/A   |
| N/A                    | Gutter Lip Ht (in)    | N/A   | N/A                    | Gutter X Slope (%)          | N/A   |
| N/A                    | Painted X Walk1?      | Yes   | N/A                    | Painted X Walk2?            | Yes   |
|                        | X Walk 1 Direction    | To NW |                        | X Walk 2 Direction          | To SW |
| N/A                    | X Walk 1 Width (in)   | 111.0 | N/A                    | X Walk 2 Width (in)         | 108.0 |
|                        | X Walk 1 Slope (%)    | 2.9   |                        | X Walk 2 Slope (%)          | 1.3   |
|                        | X Walk 1 X Slope (%)  | 1.0   |                        | X Walk 2 X Slope (%)        | 2.7   |
| N/A                    | Ramp inside XWalk1?   | Yes   | N/A                    | Ramp inside XWalk2?         | Yes   |
|                        | Road Slope (%)        | 1.1   | N/A                    | Clear Space?                | N/A   |
|                        | Road X Slope (%)      | 3.3   | N/A                    | Clear Space to XWalk (in)   | N/A   |
| N/A                    | Any Obstructions?     | N/A   | N/A                    | Storm Grate/Utility Hazard? | N/A   |
|                        | Obstruction Type      |       |                        | Storm Grate/Utility Type    |       |
|                        |                       | N/A   |                        |                             | N/A   |