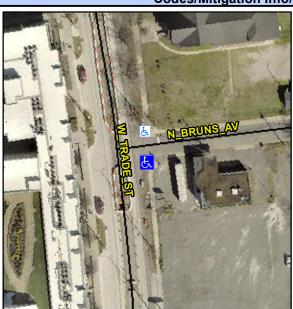

## **Access Compliance Report Public Rights-of-Way** (Curb Ramps)

Intersection ID: 10752 Main Street: W\_TRADE\_ST Cross Street: N\_BRUNS\_AV Location: S **Overall Compliance: No** 10 ADA ID: FFD28D75BC6A Ramp Type: Perp Initial Pass/Fail: Fail **Severity Score:** 

**Codes/Mitigation Info/Possible Solution** 

Possible Solutions:

**BRUNS AV** Street 1 Name StopSign Stop Condition-Street 2 Street 2 Name N/A N/A Stop Condition-Street 1

| 1 OSSIDIO OSIGLIOTIS.         |   |  |  |
|-------------------------------|---|--|--|
| Remove & Replace Entire Ramp. |   |  |  |
|                               | N |  |  |
|                               | N |  |  |
|                               | N |  |  |
|                               | N |  |  |
|                               | N |  |  |
| Surveyor Notes:               | N |  |  |
| N/A                           | N |  |  |
|                               | N |  |  |
|                               | N |  |  |
|                               | N |  |  |
| PROW/ADA:                     | N |  |  |
| Not Found, R304.5.1, R304.5.3 | N |  |  |
| ,,                            | N |  |  |
|                               |   |  |  |
|                               | N |  |  |
|                               |   |  |  |
|                               | N |  |  |
|                               |   |  |  |