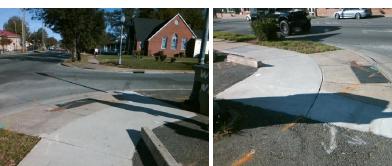

## **Access Compliance Report Public Rights-of-Way** (Curb Ramps)

Intersection ID: 10752 Main Street: W\_TRADE\_ST Cross Street: N\_BRUNS\_AV Location: S **Overall Compliance: No** 10 ADA ID: FFD28D75BC6A Ramp Type: Perp Initial Pass/Fail: Fail **Severity Score:** 

Total Cost:

1850.00

| Field Measurements/Component Compliance |                       |      |      |                             |      |  |
|-----------------------------------------|-----------------------|------|------|-----------------------------|------|--|
| Comp                                    | liance Description    | Data | Comp | liance Description          | Data |  |
| N/A                                     | Ramp Length (in)      | 59.9 | Yes  | Ramp Slope (%)              | 6.8  |  |
| No                                      | Ramp Width (in)       | 46.0 | No   | Ramp XSlope (%)             | 3.8  |  |
| N/A                                     | Flare Type LT         | N/A  | N/A  | Flare Type RT               | N/A  |  |
| N/A                                     | Flare Slope LT (%)    | N/A  | N/A  | Flare Slope RT (%)          | N/A  |  |
| N/A                                     | Flare Traversable LT? | N/A  | N/A  | Flare Traversable RT?       | N/A  |  |
| N/A                                     | Landing Length (in)   | N/A  | N/A  | DWS Provided?               | N/A  |  |
| N/A                                     | Landing Width (in)    | N/A  | N/A  | DWS Contrast?               | N/A  |  |
| N/A                                     | Landing Slope (%)     | N/A  | N/A  | DWS Length (in)             | N/A  |  |
| N/A                                     | Landing X Slope (%)   | N/A  | N/A  | DWS Full Width?             | N/A  |  |
| N/A                                     | Landing Curb? (Y/N)   | N/A  | N/A  | DWS Offset (in)             | N/A  |  |
| N/A                                     | Shared Landing?       | N/A  |      |                             |      |  |
| N/A                                     | Gutter Ponding?       | N/A  | N/A  | Gutter Slope (%)            | N/A  |  |
| N/A                                     | Gutter Lip Ht (in)    | N/A  | N/A  | Gutter X Slope (%)          | N/A  |  |
| N/A                                     | Painted X Walk1?      | No   | N/A  | Painted X Walk2?            | N/A  |  |
|                                         | X Walk 1 Direction    | To N |      | X Walk 2 Direction          | N/A  |  |
| N/A                                     | X Walk 1 Width (in)   | N/A  | N/A  | X Walk 2 Width (in)         | N/A  |  |
|                                         | X Walk 1 Slope (%)    | 5.6  |      | X Walk 2 Slope (%)          | N/A  |  |
|                                         | X Walk 1 X Slope (%)  | 0.3  |      | X Walk 2 X Slope (%)        | N/A  |  |
| N/A                                     | Ramp inside XWalk1?   | N/A  | N/A  | Ramp inside XWalk2?         | N/A  |  |
|                                         | Road Slope (%)        | N/A  | N/A  | Clear Space?                | N/A  |  |
|                                         | Road X Slope (%)      | N/A  | N/A  | Clear Space to XWalk (in)   | N/A  |  |
| N/A                                     | Any Obstructions?     | N/A  | N/A  | Storm Grate/Utility Hazard? | N/A  |  |
|                                         | Obstruction Type      |      |      | Storm Grate/Utility Type    |      |  |
|                                         |                       | N/A  |      |                             | N/A  |  |
|                                         |                       |      | Yes  | Surface Condition? (G/P)    | Good |  |