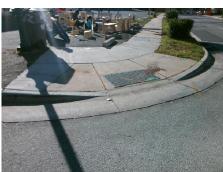

## **Access Compliance Report Public Rights-of-Way** (Curb Ramps)

Intersection ID: 10752 Main Street: W\_TRADE\_ST Cross Street: N\_BRUNS\_AV Location: S **Overall Compliance: No** 10 ADA ID: FFD28D75BC6A Ramp Type: Perp Initial Pass/Fail: Fail **Severity Score:** 

Total Cost:

1850.00

| Field Measurements/Component Compliance |                       |      |      |                             |      |  |
|-----------------------------------------|-----------------------|------|------|-----------------------------|------|--|
| Comp                                    | liance Description    | Data | Comp | liance Description          | Data |  |
| N/A                                     | Ramp Length (in)      | 59.9 | Yes  | Ramp Slope (%)              | 6.8  |  |
| No                                      | Ramp Width (in)       | 46.0 | No   | Ramp XSlope (%)             | 3.8  |  |
| N/A                                     | Flare Type LT         | N/A  | N/A  | Flare Type RT               | N/A  |  |
| N/A                                     | Flare Slope LT (%)    | N/A  | N/A  | Flare Slope RT (%)          | N/A  |  |
| N/A                                     | Flare Traversable LT? | N/A  | N/A  | Flare Traversable RT?       | N/A  |  |
| N/A                                     | Landing Length (in)   | N/A  | N/A  | DWS Provided?               | N/A  |  |
| N/A                                     | Landing Width (in)    | N/A  | N/A  | DWS Contrast?               | N/A  |  |
| N/A                                     | Landing Slope (%)     | N/A  | N/A  | DWS Length (in)             | N/A  |  |
| N/A                                     | Landing X Slope (%)   | N/A  | N/A  | DWS Full Width?             | N/A  |  |
| N/A                                     | Landing Curb? (Y/N)   | N/A  | N/A  | DWS Offset (in)             | N/A  |  |
| N/A                                     | Shared Landing?       | N/A  |      |                             |      |  |
| N/A                                     | Gutter Ponding?       | N/A  | N/A  | Gutter Slope (%)            | N/A  |  |
| N/A                                     | Gutter Lip Ht (in)    | N/A  | N/A  | Gutter X Slope (%)          | N/A  |  |
| N/A                                     | Painted X Walk1?      | No   | N/A  | Painted X Walk2?            | N/A  |  |
|                                         | X Walk 1 Direction    | To N |      | X Walk 2 Direction          | N/A  |  |
| N/A                                     | X Walk 1 Width (in)   | N/A  | N/A  | X Walk 2 Width (in)         | N/A  |  |
|                                         | X Walk 1 Slope (%)    | 5.6  |      | X Walk 2 Slope (%)          | N/A  |  |
|                                         | X Walk 1 X Slope (%)  | 0.3  |      | X Walk 2 X Slope (%)        | N/A  |  |
| N/A                                     | Ramp inside XWalk1?   | N/A  | N/A  | Ramp inside XWalk2?         | N/A  |  |
|                                         | Road Slope (%)        | N/A  | N/A  | Clear Space?                | N/A  |  |
|                                         | Road X Slope (%)      | N/A  | N/A  | Clear Space to XWalk (in)   | N/A  |  |
| N/A                                     | Any Obstructions?     | N/A  | N/A  | Storm Grate/Utility Hazard? | N/A  |  |
|                                         | Obstruction Type      |      |      | Storm Grate/Utility Type    |      |  |
|                                         |                       | N/A  |      |                             | N/A  |  |
|                                         |                       |      | Yes  | Surface Condition? (G/P)    | Good |  |