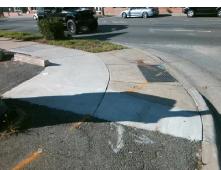

## **Access Compliance Report Public Rights-of-Way** (Curb Ramps)

Intersection ID: 10752 Main Street: W\_TRADE\_ST Cross Street: N\_BRUNS\_AV Location: S **Overall Compliance: No** 10 ADA ID: FFD28D75BC6A Ramp Type: Perp Initial Pass/Fail: Fail **Severity Score:** 

Total Cost:

1850.00

| Field Measurements/Component Compliance |                       |      |      |                             |      |  |
|-----------------------------------------|-----------------------|------|------|-----------------------------|------|--|
| Comp                                    | liance Description    | Data | Comp | liance Description          | Data |  |
| N/A                                     | Ramp Length (in)      | 59.9 | Yes  | Ramp Slope (%)              | 6.8  |  |
| No                                      | Ramp Width (in)       | 46.0 | No   | Ramp XSlope (%)             | 3.8  |  |
| N/A                                     | Flare Type LT         | N/A  | N/A  | Flare Type RT               | N/A  |  |
| N/A                                     | Flare Slope LT (%)    | N/A  | N/A  | Flare Slope RT (%)          | N/A  |  |
| N/A                                     | Flare Traversable LT? | N/A  | N/A  | Flare Traversable RT?       | N/A  |  |
| N/A                                     | Landing Length (in)   | N/A  | N/A  | DWS Provided?               | N/A  |  |
| N/A                                     | Landing Width (in)    | N/A  | N/A  | DWS Contrast?               | N/A  |  |
| N/A                                     | Landing Slope (%)     | N/A  | N/A  | DWS Length (in)             | N/A  |  |
| N/A                                     | Landing X Slope (%)   | N/A  | N/A  | DWS Full Width?             | N/A  |  |
| N/A                                     | Landing Curb? (Y/N)   | N/A  | N/A  | DWS Offset (in)             | N/A  |  |
| N/A                                     | Shared Landing?       | N/A  |      |                             |      |  |
| N/A                                     | Gutter Ponding?       | N/A  | N/A  | Gutter Slope (%)            | N/A  |  |
| N/A                                     | Gutter Lip Ht (in)    | N/A  | N/A  | Gutter X Slope (%)          | N/A  |  |
| N/A                                     | Painted X Walk1?      | No   | N/A  | Painted X Walk2?            | N/A  |  |
|                                         | X Walk 1 Direction    | To N |      | X Walk 2 Direction          | N/A  |  |
| N/A                                     | X Walk 1 Width (in)   | N/A  | N/A  | X Walk 2 Width (in)         | N/A  |  |
|                                         | X Walk 1 Slope (%)    | 5.6  |      | X Walk 2 Slope (%)          | N/A  |  |
|                                         | X Walk 1 X Slope (%)  | 0.3  |      | X Walk 2 X Slope (%)        | N/A  |  |
| N/A                                     | Ramp inside XWalk1?   | N/A  | N/A  | Ramp inside XWalk2?         | N/A  |  |
|                                         | Road Slope (%)        | N/A  | N/A  | Clear Space?                | N/A  |  |
|                                         | Road X Slope (%)      | N/A  | N/A  | Clear Space to XWalk (in)   | N/A  |  |
| N/A                                     | Any Obstructions?     | N/A  | N/A  | Storm Grate/Utility Hazard? | N/A  |  |
|                                         | Obstruction Type      |      |      | Storm Grate/Utility Type    |      |  |
|                                         |                       | N/A  |      |                             | N/A  |  |
|                                         |                       |      | Yes  | Surface Condition? (G/P)    | Good |  |