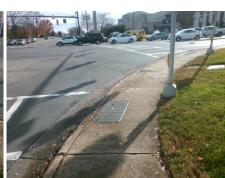

## Access Compliance Report Public Rights-of-Way (Curb Ramps)

Intersection ID: 20439Main Street: FAIRVIEW\_RDCross Street: SHARON\_RDLocation: SWADA ID: FFD49840EB73Ramp Type: PerpInitial Pass/Fail: FailOverall Compliance: NoSeverity Score: 12.5

**Codes/Mitigation Info/Possible Solution** 

Street 1 Name FAIRVIEW RD
Stop Condition-Street 2 Signal
Street 2 Name N/A
Stop Condition-Street 1 N/A

| Possible Solution             |     |
|-------------------------------|-----|
| Possible Solutions:           | Com |
| Remove & Replace Entire Ramp. | N/A |
| ·                             | Yes |
|                               | N/A |
|                               | N/A |
|                               | N/A |
|                               | N/A |
| Surveyor Notes:               | N/A |
| N/A                           | N/A |
|                               | N/A |
|                               | N/A |
|                               | N/A |
| PROW/ADA:                     | N/A |
| Not Found, R304.2.2           | N/A |
|                               | N/A |
|                               | N/A |
|                               | N/A |

Total Cost:

1850.00

| Field Measurements/Component Compliance |                       |                        |     |                             |      |  |
|-----------------------------------------|-----------------------|------------------------|-----|-----------------------------|------|--|
| Compliance Description Data             |                       | Compliance Description |     | Data                        |      |  |
| N/A                                     | Ramp Length (in)      | 60.0                   | No  | Ramp Slope (%)              | 9.1  |  |
| Yes                                     | Ramp Width (in)       | 48.0                   | Yes | Ramp XSlope (%)             | 1.7  |  |
| N/A                                     | Flare Type LT         | N/A                    | N/A | Flare Type RT               | N/A  |  |
| N/A                                     | Flare Slope LT (%)    | N/A                    | N/A | Flare Slope RT (%)          | N/A  |  |
| N/A                                     | Flare Traversable LT? | N/A                    | N/A | Flare Traversable RT?       | N/A  |  |
| N/A                                     | Landing Length (in)   | N/A                    | N/A | DWS Provided?               | N/A  |  |
| N/A                                     | Landing Width (in)    | N/A                    | N/A | DWS Contrast?               | N/A  |  |
| N/A                                     | Landing Slope (%)     | N/A                    | N/A | DWS Length (in)             | N/A  |  |
| N/A                                     | Landing X Slope (%)   | N/A                    | N/A | DWS Full Width?             | N/A  |  |
| N/A                                     | Landing Curb? (Y/N)   | N/A                    | N/A | DWS Offset (in)             | N/A  |  |
| N/A                                     | Shared Landing?       | N/A                    |     |                             |      |  |
| N/A                                     | Gutter Ponding?       | N/A                    | N/A | Gutter Slope (%)            | N/A  |  |
| N/A                                     | Gutter Lip Ht (in)    | N/A                    | N/A | Gutter X Slope (%)          | N/A  |  |
| N/A                                     | Painted X Walk1?      | Yes                    | N/A | Painted X Walk2?            | N/A  |  |
|                                         | X Walk 1 Direction    | To NE                  |     | X Walk 2 Direction          | N/A  |  |
| N/A                                     | X Walk 1 Width (in)   | 112.0                  | N/A | X Walk 2 Width (in)         | N/A  |  |
|                                         | X Walk 1 Slope (%)    | 0.6                    |     | X Walk 2 Slope (%)          | N/A  |  |
|                                         | X Walk 1 X Slope (%)  | 0.0                    |     | X Walk 2 X Slope (%)        | N/A  |  |
| N/A                                     | Ramp inside XWalk1?   | Yes                    | N/A | Ramp inside XWalk2?         | N/A  |  |
|                                         | Road Slope (%)        | N/A                    | N/A | Clear Space?                | N/A  |  |
|                                         | Road X Slope (%)      | N/A                    | N/A | Clear Space to XWalk (in)   | N/A  |  |
| N/A                                     | Any Obstructions?     | N/A                    | N/A | Storm Grate/Utility Hazard? | N/A  |  |
|                                         | Obstruction Type      |                        |     | Storm Grate/Utility Type    |      |  |
|                                         |                       | N/A                    |     |                             | N/A  |  |
|                                         |                       |                        | Yes | Surface Condition? (G/P)    | Good |  |