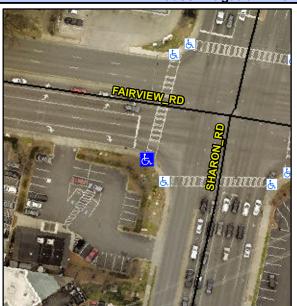

## Access Compliance Report Public Rights-of-Way (Curb Ramps)

Intersection ID: 20439Main Street: FAIRVIEW\_RDCross Street: SHARON\_RDLocation: SWADA ID: FFD49840EB73Ramp Type: PerpInitial Pass/Fail: FailOverall Compliance: NoSeverity Score: 12.5