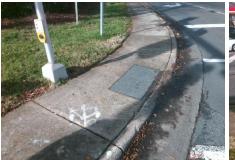

## Access Compliance Report Public Rights-of-Way (Curb Ramps)

Intersection ID: 20439Main Street: FAIRVIEW\_RDCross Street: SHARON\_RDLocation: SWADA ID: FFD49840EB73Ramp Type: PerpInitial Pass/Fail: FailOverall Compliance: NoSeverity Score: 12.5

**Codes/Mitigation Info/Possible Solution** 

Street 1 Name FAIRVIEW RD
Stop Condition-Street 2 Signal
Street 2 Name N/A
Stop Condition-Street 1 N/A

| Possible Solution             |     |
|-------------------------------|-----|
| Possible Solutions:           | Com |
| Remove & Replace Entire Ramp. | N/A |
| ·                             | Yes |
|                               | N/A |
|                               | N/A |
|                               | N/A |
|                               | N/A |
| Surveyor Notes:               | N/A |
| N/A                           | N/A |
|                               | N/A |
|                               | N/A |
|                               | N/A |
| PROW/ADA:                     | N/A |
| Not Found, R304.2.2           | N/A |
|                               | N/A |
|                               | N/A |
|                               | N/A |

Total Cost:

1850.00

| Field Measurements/Component Compliance |                       |                        |     |                             |      |  |
|-----------------------------------------|-----------------------|------------------------|-----|-----------------------------|------|--|
| Compliance Description Data             |                       | Compliance Description |     | Data                        |      |  |
| N/A                                     | Ramp Length (in)      | 60.0                   | No  | Ramp Slope (%)              | 9.1  |  |
| Yes                                     | Ramp Width (in)       | 48.0                   | Yes | Ramp XSlope (%)             | 1.7  |  |
| N/A                                     | Flare Type LT         | N/A                    | N/A | Flare Type RT               | N/A  |  |
| N/A                                     | Flare Slope LT (%)    | N/A                    | N/A | Flare Slope RT (%)          | N/A  |  |
| N/A                                     | Flare Traversable LT? | N/A                    | N/A | Flare Traversable RT?       | N/A  |  |
| N/A                                     | Landing Length (in)   | N/A                    | N/A | DWS Provided?               | N/A  |  |
| N/A                                     | Landing Width (in)    | N/A                    | N/A | DWS Contrast?               | N/A  |  |
| N/A                                     | Landing Slope (%)     | N/A                    | N/A | DWS Length (in)             | N/A  |  |
| N/A                                     | Landing X Slope (%)   | N/A                    | N/A | DWS Full Width?             | N/A  |  |
| N/A                                     | Landing Curb? (Y/N)   | N/A                    | N/A | DWS Offset (in)             | N/A  |  |
| N/A                                     | Shared Landing?       | N/A                    |     |                             |      |  |
| N/A                                     | Gutter Ponding?       | N/A                    | N/A | Gutter Slope (%)            | N/A  |  |
| N/A                                     | Gutter Lip Ht (in)    | N/A                    | N/A | Gutter X Slope (%)          | N/A  |  |
| N/A                                     | Painted X Walk1?      | Yes                    | N/A | Painted X Walk2?            | N/A  |  |
|                                         | X Walk 1 Direction    | To NE                  |     | X Walk 2 Direction          | N/A  |  |
| N/A                                     | X Walk 1 Width (in)   | 112.0                  | N/A | X Walk 2 Width (in)         | N/A  |  |
|                                         | X Walk 1 Slope (%)    | 0.6                    |     | X Walk 2 Slope (%)          | N/A  |  |
|                                         | X Walk 1 X Slope (%)  | 0.0                    |     | X Walk 2 X Slope (%)        | N/A  |  |
| N/A                                     | Ramp inside XWalk1?   | Yes                    | N/A | Ramp inside XWalk2?         | N/A  |  |
|                                         | Road Slope (%)        | N/A                    | N/A | Clear Space?                | N/A  |  |
|                                         | Road X Slope (%)      | N/A                    | N/A | Clear Space to XWalk (in)   | N/A  |  |
| N/A                                     | Any Obstructions?     | N/A                    | N/A | Storm Grate/Utility Hazard? | N/A  |  |
|                                         | Obstruction Type      |                        |     | Storm Grate/Utility Type    |      |  |
|                                         |                       | N/A                    |     |                             | N/A  |  |
|                                         |                       |                        | Yes | Surface Condition? (G/P)    | Good |  |