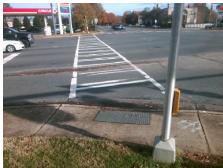

## Access Compliance Report Public Rights-of-Way (Curb Ramps)

Intersection ID: 20439Main Street: FAIRVIEW\_RDCross Street: SHARON\_RDLocation: SWADA ID: FFD49840EB73Ramp Type: PerpInitial Pass/Fail: FailOverall Compliance: NoSeverity Score: 12.5

**Codes/Mitigation Info/Possible Solution** 

Street 1 Name FAIRVIEW RD
Stop Condition-Street 2 Signal
Street 2 Name N/A
Stop Condition-Street 1 N/A

| Possible Solution             |     |
|-------------------------------|-----|
| Possible Solutions:           | Com |
| Remove & Replace Entire Ramp. | N/A |
| ·                             | Yes |
|                               | N/A |
|                               | N/A |
|                               | N/A |
|                               | N/A |
| Surveyor Notes:               | N/A |
| N/A                           | N/A |
|                               | N/A |
|                               | N/A |
|                               | N/A |
| PROW/ADA:                     | N/A |
| Not Found, R304.2.2           | N/A |
|                               | N/A |
|                               | N/A |
|                               | N/A |

Total Cost:

1850.00

| Field Measurements/Component Compliance |                       |                        |     |                             |      |  |
|-----------------------------------------|-----------------------|------------------------|-----|-----------------------------|------|--|
| Compliance Description Data             |                       | Compliance Description |     | Data                        |      |  |
| N/A                                     | Ramp Length (in)      | 60.0                   | No  | Ramp Slope (%)              | 9.1  |  |
| Yes                                     | Ramp Width (in)       | 48.0                   | Yes | Ramp XSlope (%)             | 1.7  |  |
| N/A                                     | Flare Type LT         | N/A                    | N/A | Flare Type RT               | N/A  |  |
| N/A                                     | Flare Slope LT (%)    | N/A                    | N/A | Flare Slope RT (%)          | N/A  |  |
| N/A                                     | Flare Traversable LT? | N/A                    | N/A | Flare Traversable RT?       | N/A  |  |
| N/A                                     | Landing Length (in)   | N/A                    | N/A | DWS Provided?               | N/A  |  |
| N/A                                     | Landing Width (in)    | N/A                    | N/A | DWS Contrast?               | N/A  |  |
| N/A                                     | Landing Slope (%)     | N/A                    | N/A | DWS Length (in)             | N/A  |  |
| N/A                                     | Landing X Slope (%)   | N/A                    | N/A | DWS Full Width?             | N/A  |  |
| N/A                                     | Landing Curb? (Y/N)   | N/A                    | N/A | DWS Offset (in)             | N/A  |  |
| N/A                                     | Shared Landing?       | N/A                    |     |                             |      |  |
| N/A                                     | Gutter Ponding?       | N/A                    | N/A | Gutter Slope (%)            | N/A  |  |
| N/A                                     | Gutter Lip Ht (in)    | N/A                    | N/A | Gutter X Slope (%)          | N/A  |  |
| N/A                                     | Painted X Walk1?      | Yes                    | N/A | Painted X Walk2?            | N/A  |  |
|                                         | X Walk 1 Direction    | To NE                  |     | X Walk 2 Direction          | N/A  |  |
| N/A                                     | X Walk 1 Width (in)   | 112.0                  | N/A | X Walk 2 Width (in)         | N/A  |  |
|                                         | X Walk 1 Slope (%)    | 0.6                    |     | X Walk 2 Slope (%)          | N/A  |  |
|                                         | X Walk 1 X Slope (%)  | 0.0                    |     | X Walk 2 X Slope (%)        | N/A  |  |
| N/A                                     | Ramp inside XWalk1?   | Yes                    | N/A | Ramp inside XWalk2?         | N/A  |  |
|                                         | Road Slope (%)        | N/A                    | N/A | Clear Space?                | N/A  |  |
|                                         | Road X Slope (%)      | N/A                    | N/A | Clear Space to XWalk (in)   | N/A  |  |
| N/A                                     | Any Obstructions?     | N/A                    | N/A | Storm Grate/Utility Hazard? | N/A  |  |
|                                         | Obstruction Type      |                        |     | Storm Grate/Utility Type    |      |  |
|                                         |                       | N/A                    |     |                             | N/A  |  |
|                                         |                       |                        | Yes | Surface Condition? (G/P)    | Good |  |