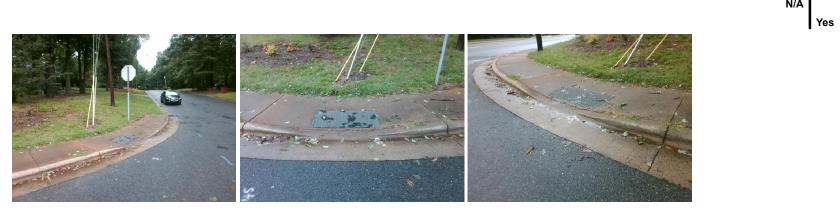

## Access Compliance Report Public Rights-of-Way (Curb Ramps)

| Intersection ID: 11731 Main S           | Main Street: E_W_T_HARRIS_BV                                                   |                                                | et:                                     | GROVE_PARK_BV         | Location: | NE                          |                             |       |  |
|-----------------------------------------|--------------------------------------------------------------------------------|------------------------------------------------|-----------------------------------------|-----------------------|-----------|-----------------------------|-----------------------------|-------|--|
| DA ID: FFD593839FFC Ramp Type: PerpDiag |                                                                                | Initial Pass/Fail: Fail Overall Compliance: No |                                         |                       |           |                             | o Severity Score:           | 12.5  |  |
| Codes/Mitigation Info/Possible Solution |                                                                                |                                                | Field Measurements/Component Compliance |                       |           |                             |                             |       |  |
| E CERTAINE                              | Possible Solutions:                                                            | Co                                             | Compliance Description                  |                       |           | Data Compliance Description |                             |       |  |
|                                         | Remove & Replace Curb Ramp With<br>Two New Directional Ramps or<br>Equivalent. | ith N//                                        | Α                                       | Ramp Length (in)      | 59.0      | No                          | Ramp Slope (%)              | 11.6  |  |
|                                         |                                                                                | Ye                                             | S                                       | Ramp Width (in)       | 48.0      | Yes                         | Ramp XSlope (%)             | 0.9   |  |
|                                         |                                                                                | N//                                            | A                                       | Flare Type LT         | N/A       | N/A                         | Flare Type RT               | N/A   |  |
|                                         |                                                                                | N//                                            | Α                                       | Flare Slope LT (%)    | N/A       | N/A                         | Flare Slope RT (%)          | N/A   |  |
|                                         | 2                                                                              | N//                                            | Α                                       | Flare Traversable LT? | N/A       | N/A                         | Flare Traversable RT?       | N/A   |  |
|                                         |                                                                                | N//                                            | Α                                       | Landing Length (in)   | N/A       | N/A                         | DWS Provided?               | N/A   |  |
|                                         | Surveyor Notes:                                                                | N//                                            | Α                                       | Landing Width (in)    | N/A       | N/A                         | DWS Contrast?               | N/A   |  |
|                                         | N/A                                                                            | N//                                            | Α                                       | Landing Slope (%)     | N/A       | N/A                         | DWS Length (in)             | N/A   |  |
|                                         |                                                                                | N//                                            | A                                       | Landing X Slope (%)   | N/A       | N/A                         | DWS Full Width?             | N/A   |  |
|                                         | 20<br>20                                                                       | N//                                            | A                                       | Landing Curb? (Y/N)   | N/A       | N/A                         | DWS Offset (in)             | N/A   |  |
|                                         |                                                                                | N//                                            | A                                       | Shared Landing?       | N/A       |                             |                             |       |  |
| E. Contraction                          | PROW/ADA:                                                                      | N//                                            | A                                       | Gutter Ponding?       | N/A       | N/A                         | Gutter Slope (%)            | N/A   |  |
| Not Found, R304.2.2                     |                                                                                | N//                                            | A                                       | Gutter Lip Ht (in)    | N/A       | N/A                         | Gutter X Slope (%)          | N/A   |  |
|                                         |                                                                                | N//                                            | A                                       | Painted X Walk1?      | No        | N/A                         | Painted X Walk2?            | No    |  |
|                                         |                                                                                |                                                |                                         | X Walk 1 Direction    | To SW     |                             | X Walk 2 Direction          | To SE |  |
|                                         |                                                                                | N//                                            | Α                                       | X Walk 1 Width (in)   | N/A       | N/A                         | X Walk 2 Width (in)         | N/A   |  |
| Street 1 Name E W T HARRIS BV           | _                                                                              |                                                |                                         | X Walk 1 Slope (%)    | 1.1       |                             | X Walk 2 Slope (%)          | 1.0   |  |
| Stop Condition-Street 2 None            |                                                                                |                                                |                                         | X Walk 1 X Slope (%)  | 1.2       |                             | X Walk 2 X Slope (%)        | 2.8   |  |
| Street 2 Name GROVE PARK BV             |                                                                                | N//                                            | Α                                       | Ramp inside XWalk1?   | N/A       | N/A                         | Ramp inside XWalk2?         | N/A   |  |
| Stop Condition-Street 1 StopSign        |                                                                                |                                                |                                         | Road Slope (%)        | 1.3       | N/A                         | Clear Space?                | N/A   |  |
|                                         |                                                                                |                                                |                                         | Road X Slope (%)      | 4.5       | N/A                         | Clear Space to XWalk (in)   | N/A   |  |
|                                         |                                                                                | N//                                            | Α                                       | Any Obstructions?     | N/A       | N/A                         | Storm Grate/Utility Hazard? | N/A   |  |
|                                         | Total Cost: \$ 32                                                              | 00.00                                          |                                         | Obstruction Type      |           |                             | Storm Grate/Utility Type    |       |  |
|                                         |                                                                                |                                                |                                         |                       | N/A       |                             |                             | N/A   |  |