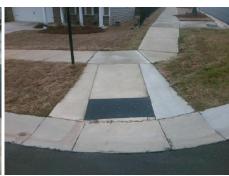

## Field Measurements/Component Compliance

Compliance Description

Data

SRINGWOOD ESTATE DR Street 1 Name Stop Condition-Street 2 StopSign N/A Street 2 Name Stop Condition-Street 1 N/A Possible Solutions: Remove & Replace Entire Ramp. Surveyor Notes: N/A PROW/ADA: Not Found, R304.5.1, R304.2.2, R304.5.3

N/A Total Cost: 1850.00

No N/A Ramp Length (in) 103.0 Ramp Slope (%) No No Ramp Width (in) 45.5 Ramp XSlope (%) N/A N/A Flare Type LT N/A Flare Type RT N/A N/A N/A Flare Slope RT (%) Flare Slope LT (%) N/A Flare Traversable LT? N/A N/A Flare Traversable RT? N/A N/A N/A **DWS Provided?** Landing Length (in) N/A Landing Width (in) N/A N/A **DWS Contrast?** N/A N/A Landing Slope (%) DWS Length (in) Landing X Slope (%) N/A N/A DWS Full Width? Landing Curb? (Y/N) N/A N/A DWS Offset (in) N/A Shared Landing? **Gutter Ponding?** N/A N/A Gutter Slope (%) Gutter Lip Ht (in) N/A N/A Gutter X Slope (%) Painted X Walk1? No N/A Painted X Walk2? X Walk 1 Direction To NW X Walk 2 Direction N/A X Walk 1 Width (in) X Walk 2 Width (in) X Walk 1 Slope (%) 0.5 X Walk 2 Slope (%) X Walk 1 X Slope (%) 6.9 X Walk 2 X Slope (%) N/A N/A Ramp inside XWalk2? Ramp inside XWalk1? Road Slope (%) N/A N/A Clear Space? N/A Road X Slope (%) N/A Clear Space to XWalk (in) N/A Any Obstructions? N/A Storm Grate/Utility Hazard? **Obstruction Type** Storm Grate/Utility Type