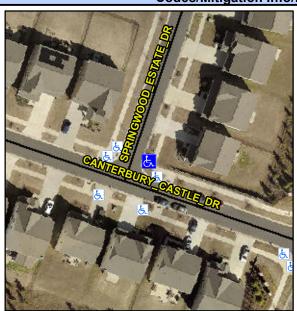

## **Access Compliance Report Public Rights-of-Way** (Curb Ramps)

Data

9.0

5.9

N/A

Good

Intersection ID: 53746 Main Street: SPRINGWOOD ESTATE DR **Cross Street: CANTERBURY CASTLE DR** Location: NE ADA ID: FFD64A6609CB Ramp Type: Perp Initial Pass/Fail: Fail **Overall Compliance: No** Severity Score: 33.75