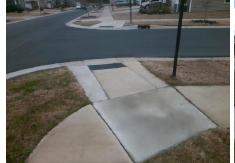

## Field Measurements/Component Compliance

Compliance Description

Data

SRINGWOOD ESTATE DR Street 1 Name Stop Condition-Street 2 StopSign N/A Street 2 Name Stop Condition-Street 1 N/A Possible Solutions: Remove & Replace Entire Ramp. Surveyor Notes: N/A PROW/ADA: Not Found, R304.5.1, R304.2.2, R304.5.3

N/A Total Cost: 1850.00

No N/A Ramp Length (in) 103.0 Ramp Slope (%) No No Ramp Width (in) 45.5 Ramp XSlope (%) N/A N/A Flare Type LT N/A Flare Type RT N/A N/A N/A Flare Slope RT (%) Flare Slope LT (%) N/A Flare Traversable LT? N/A N/A Flare Traversable RT? N/A N/A N/A **DWS Provided?** Landing Length (in) N/A Landing Width (in) N/A N/A **DWS Contrast?** N/A N/A Landing Slope (%) DWS Length (in) Landing X Slope (%) N/A N/A DWS Full Width? Landing Curb? (Y/N) N/A N/A DWS Offset (in) N/A Shared Landing? **Gutter Ponding?** N/A N/A Gutter Slope (%) Gutter Lip Ht (in) N/A N/A Gutter X Slope (%) Painted X Walk1? No N/A Painted X Walk2? X Walk 1 Direction To NW X Walk 2 Direction N/A X Walk 1 Width (in) X Walk 2 Width (in) X Walk 1 Slope (%) 0.5 X Walk 2 Slope (%) X Walk 1 X Slope (%) 6.9 X Walk 2 X Slope (%) N/A N/A Ramp inside XWalk2? Ramp inside XWalk1? Road Slope (%) N/A N/A Clear Space? N/A Road X Slope (%) N/A Clear Space to XWalk (in) N/A Any Obstructions? N/A Storm Grate/Utility Hazard? **Obstruction Type** Storm Grate/Utility Type